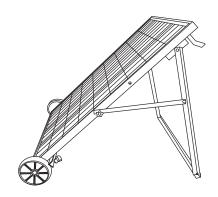

ns or need assistance during aseembly please call 800.975.7909 or email support@naturesgenerator.com

Step 1: Place the solar panel on a flat and soft surface.



Step 2:



Required parts: A



# Step 3:

Required tools: T-1 T-2

Required parts: F-1 x 4 pcs

⊕ F-2 x 2 pcs



Step 4:



Required parts: F-3 x 2 pcs



Step 5:



Required parts:



F-4 x 2 pcs



Wheels



Step 6:



T-1 T-2

Required parts:







Step 7:





Step 8:



T-1 T-2

Required parts:



# 8. Finish



# **Using Your Nature's Generator Power Panel**

#### **Position Your Power Panel**

Please place your power panel where it will get as much direct sunlight as possible. There are three positions as follows:

#### Flat Position:

To mount the solar panel semi-permanently or during travel.



#### Winter Position:



#### **Summer Position:**



#### **Use Your Power Panel**

Connect the solar panel cable to the solar input port.



You can use the four eyebolts to anchor the solar panel to the ground.



You can use handles for cable management and predrilled 6mm holes for optional mounting.



You can turn star knob clockwise to stop the wheel or countercolockwise to release.



## Daisy Chain Your Power Panel

To double charging speed, use the parallel connection method.



# **Technical Specifications**

Rated Power: 100W

Voltage: 17V ~ 22V

Fuse Rating: 8A

Cell: Polycrystalline

#### **Certifications:**







#### **Limited Warranty**

One Year Limited Warranty

Huntkey USA Inc. warrants to you, the original purchaser of this new product, that the product shall be free of defects in the origi