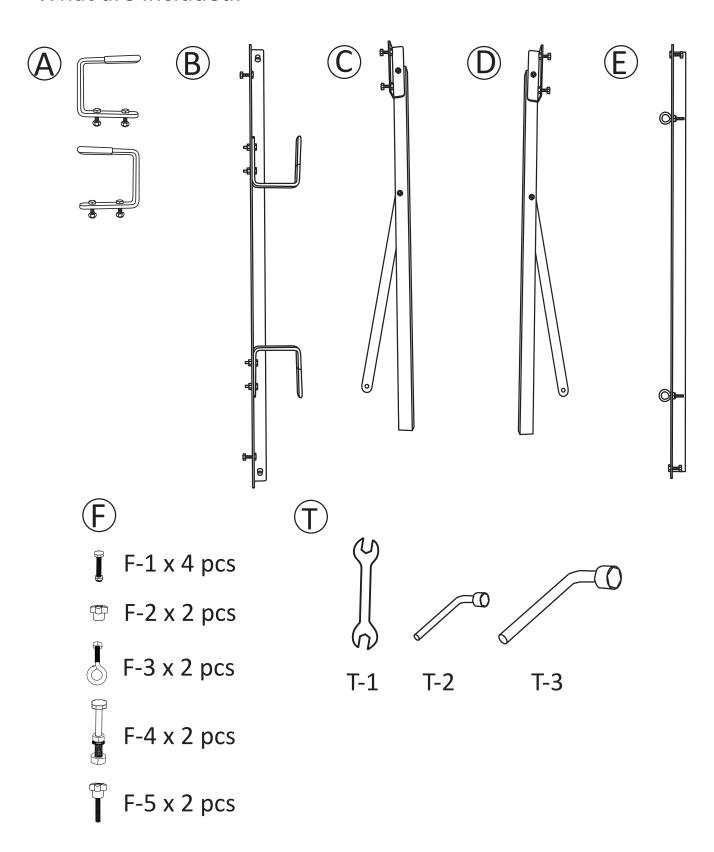

# A

#### **CAUTION**

Some parts may contain sharp edges. Wear protective gloves if necessary.

If you have any questions or need assistance during aseembly please call 800.975.7909 or email support@naturesgenerator.com

Step 1: Place the solar panel on a flat and soft surface.

Step 2:

Required parts: A

# Step 3:

Required tools: T-1 T-2

Required parts: F-1 x 4 pcs

⊕ F-2 x 2 pcs

Step 4:

Required parts: F-3 x 2 pcs

Step 5:

Required parts:

F-4 x 2 pcs

Wheels

Step 6:

T-1 T-2

Required parts:

Step 7:

Step 8:

T-1 T-2

Required parts:

# 8. Finish