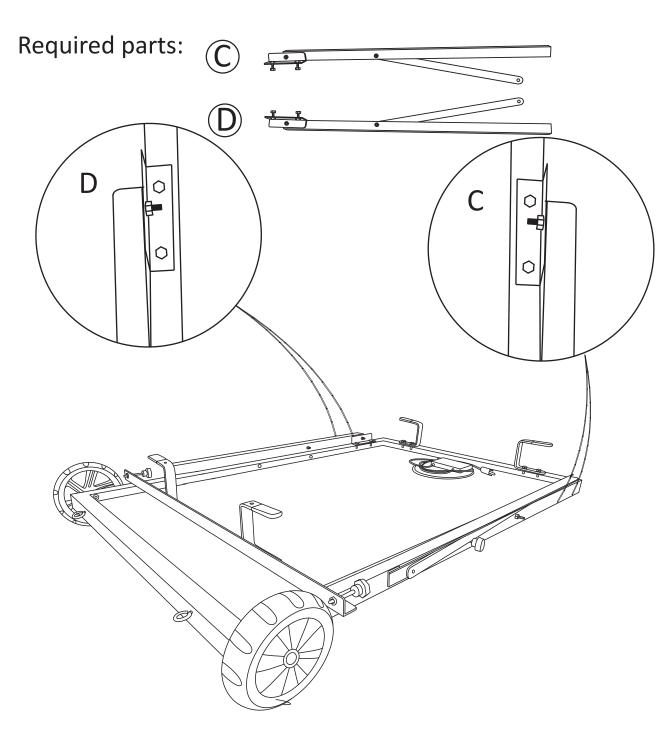

# Step 3:

Required tools: T-1 T-2

Required parts: F-1 x 4 pcs

⊕ F-2 x 2 pcs

Step 4:

Required parts: F-3 x 2 pcs

Step 5:

Required parts:

F-4 x 2 pcs

Wheels

Step 6:

T-1 T-2

Required parts:

Step 7:

Step 8:

T-1 T-2