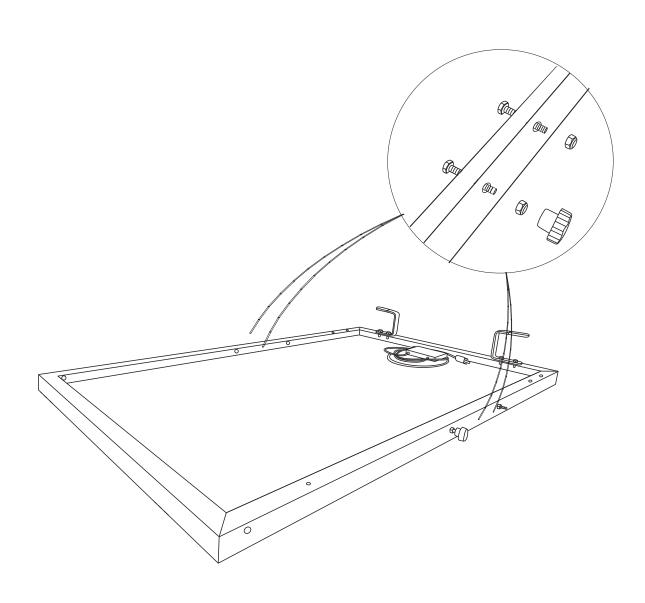

F-4 x 2 pcs

Wheels

Step 6:

T-1 T-2

Required parts:

Step 7:

Step 8:

T-1 T-2

Required parts: