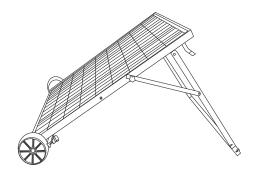

#### **Position Your Power Panel**

Please place your power panel where it will get as much direct sunlight as possible. There are three positions as follows:

#### Flat Position:

To mount the solar panel semi-permanently or during travel.