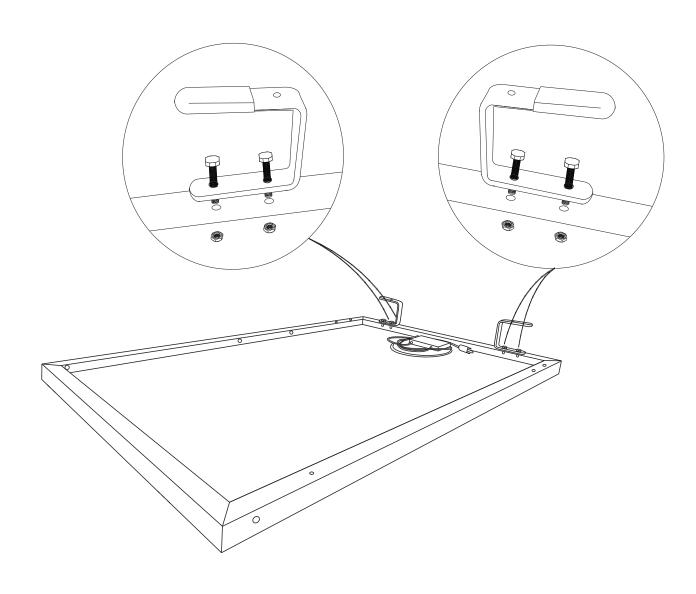

# Step 3:

Required tools: T-1 T-2

Required parts: F-1 x 4 pcs

⊕ F-2 x 2 pcs

Step 4:

Required parts: F-3 x 2 pcs

Step 5:

Required parts:

F-4 x 2 pcs

Wheels

Step 6:

T-1 T-2

Required parts:

Step 7:

Step 8:

T-1 T-2