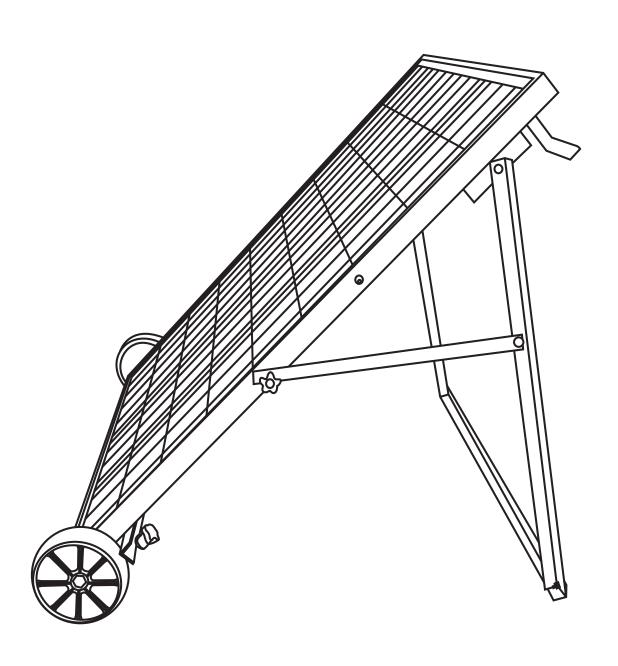

### Assemble Your Solar Panel Cart

Step 1: Place the solar panel on a flat and soft surface.

Step 2:

Required parts: A

# Step 3:

Required tools: T-1 T-2

Required parts: F-1 x 4 pcs

⊕ F-2 x 2 pcs

Step 4:

Required parts: F-3 x 2 pcs

Step 5:

Required parts:

F-4 x 2 pcs

Wheels

Step 6:

T-1 T-2

Required parts:

Step 7:

Step 8:

T-1 T-2

#### **Use Your Power Panel**

Connect the solar panel cable to the solar input port.

You can use the four eyebolts to anchor the solar panel to the ground.

You can use handles for cable management and predrilled 6mm holes for optional mounting.

You can turn star knob clockwise to stop the wheel or countercolockwise to release.