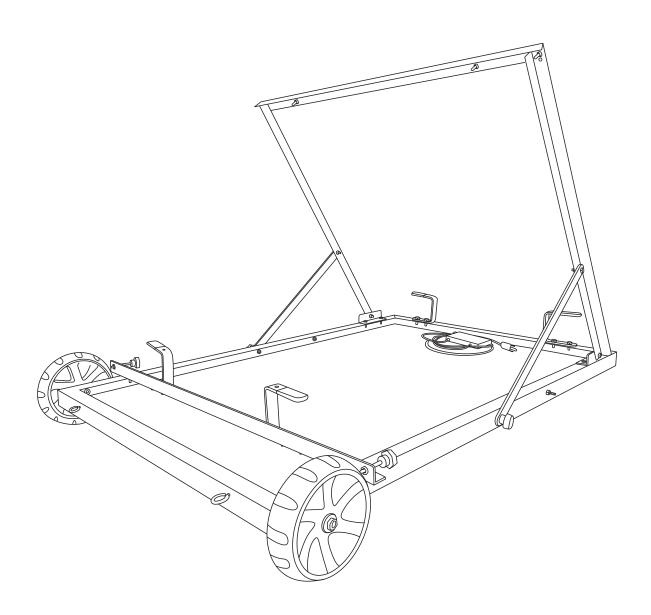

or some models)



4. MC4 branch connector (for some models)



5. Wheels



6. This Manual



# **Unpack Your Solar Panel Accessory Box**

What are included:



### Assemble Your Solar Panel Cart

# A

#### **CAUTION**

Some parts may contain sharp edges. Wear protective gloves if necessary.

If you have any questions or need assistance during aseembly please call 800.975.7909 or email support@naturesgenerator.com

Step 1: Place the solar panel on a flat and soft surface.



Step 2:



Required parts: A



# Step 3:

Required tools: T-1 T-2

Required parts: F-1 x 4 pcs

⊕ F-2 x 2 pcs



Step 4:



Required parts: F-3 x 2 pcs



Step 5:



Required parts:



F-4 x 2 pcs



Wheels



Step 6:



T-1 T-2

Required parts:







Step 7:





Step 8:



T-1 T-2

Required parts:



# 8. Finish



# **Using Your Nature's Generator Power Panel**

#### **Position Your Power Panel**

Please place your power panel where it will get as much direct sunlight as possible. There are three positions as follows:

#### Flat Position:

To mount the solar panel semi-permanently or during travel.



#### Winter Position:



#### **Summer Position:**



#### **Use Your Power Panel**

Connect the solar panel cable to the solar input port.



You can use the four eyebolts to anchor the solar panel to the ground.



You can use handles for cable management and predrilled 6mm holes for optional mounting.



You can turn star knob clockwise to stop the wheel or countercolockwise to release.



## Daisy Chain Your Power Panel

To double charging speed, use the parallel connection method.



# **Technic