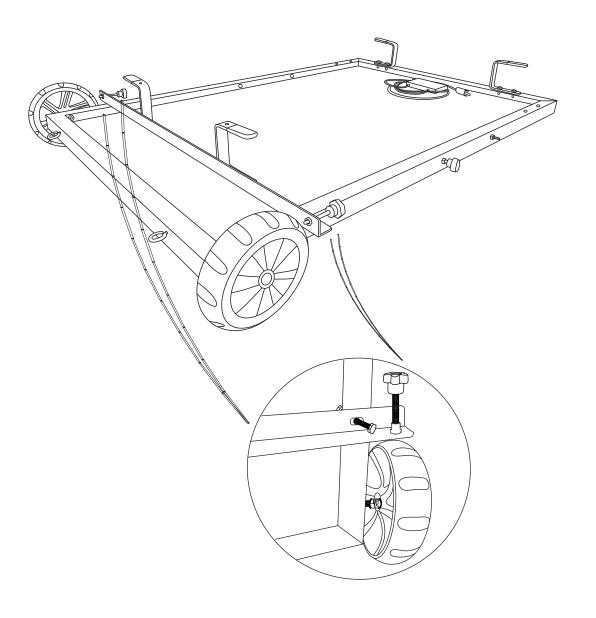

Step 1: Place the solar panel on a flat and soft surface.

Step 2:

Required parts: A

# Step 3:

Required tools: T-1 T-2

Required parts: F-1 x 4 pcs

⊕ F-2 x 2 pcs

Step 4:

Required parts: F-3 x 2 pcs

Step 5:

Required parts:

F-4 x 2 pcs

Wheels

Step 6:

T-1 T-2

Required parts:

Step 7:

Step 8:

T-1 T-2

Required parts:

You can turn star knob clockwise to stop the wheel or countercolockwise to release.