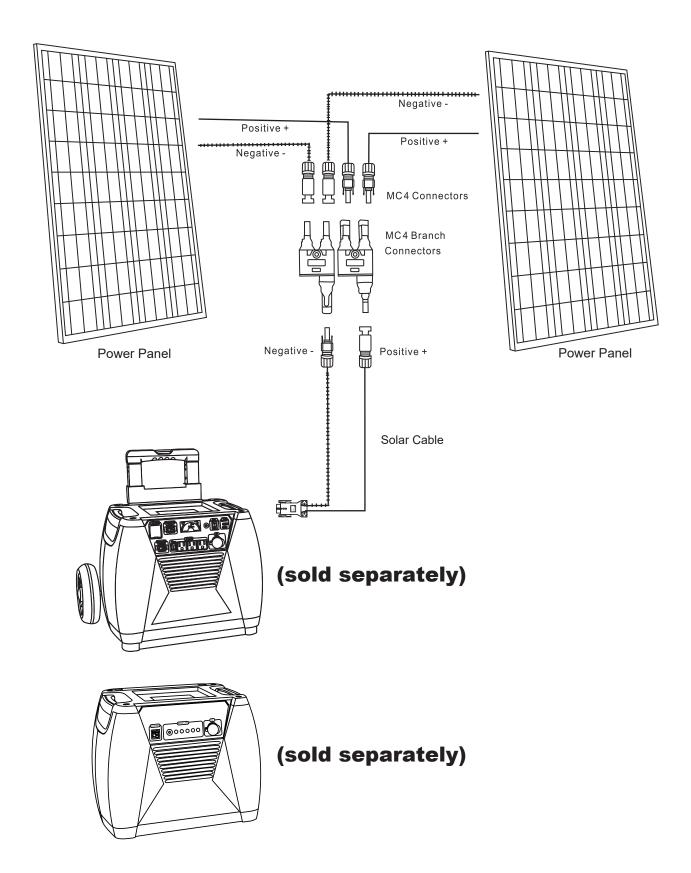

## Daisy Chain Your Power Panel

To double charging speed, use the parallel connection method.