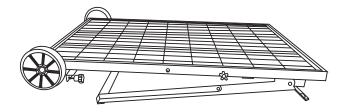

#### Flat Position:

To mount the solar panel semi-permanently or during travel.

#### **Use Your Power Panel**

Connect the solar panel cable to the solar input port.

You can use the four eyebolts to anchor the solar panel to the ground.

You can use handles for cable management and predrilled 6mm holes for optional mounting.