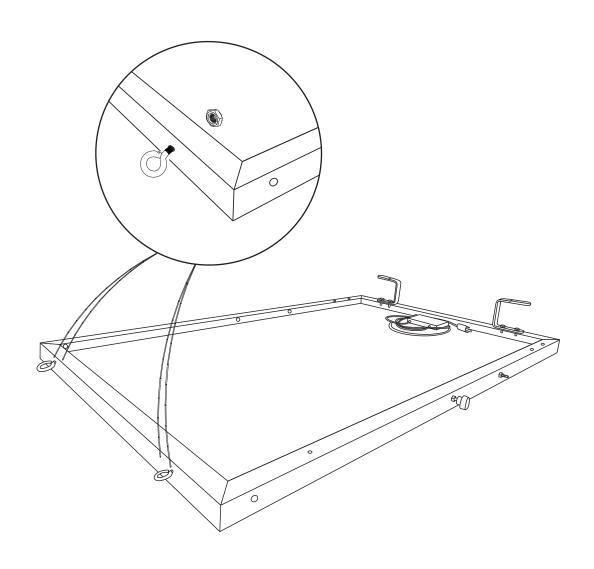

#### **Use Your Power Panel**

Connect the solar panel cable to the solar input port.

You can use the four eyebolts to anchor the solar panel to the ground.

You can use handles for cable management and predrilled 6mm holes for optional mounting.