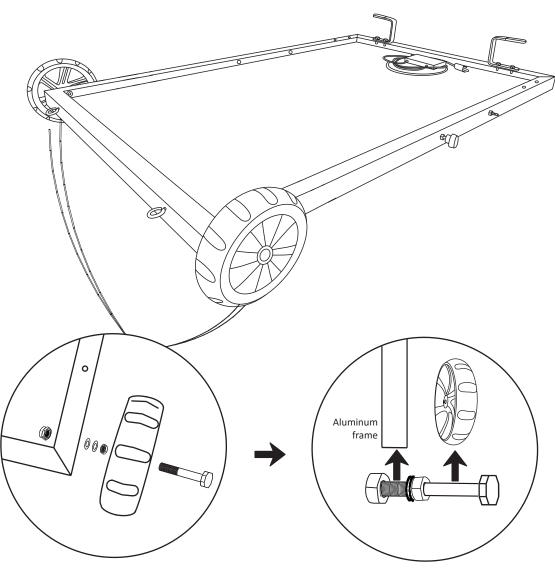

# Step 3:

Required tools: T-1 T-2

Required parts: F-1 x 4 pcs

⊕ F-2 x 2 pcs

Step 4:

Required parts: F-3 x 2 pcs

Step 5:

Required parts:

F-4 x 2 pcs

Wheels

Step 6:

T-1 T-2

Required parts:

Step 7:

Step 8:

T-1 T-2