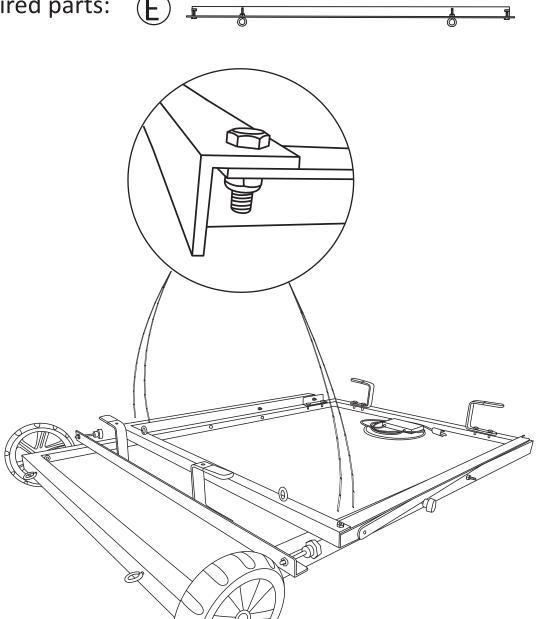

F-4 x 2 pcs

Wheels

Step 6:

T-1 T-2

Required parts:

Step 7:

Step 8:

T-1 T-2

Required parts: