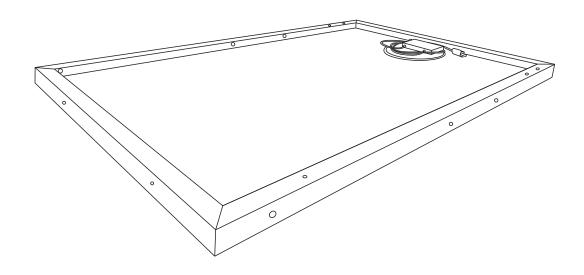

Step 1: Place the solar panel on a flat and soft surface.

Step 2:

Required parts: A

# 8. Finish