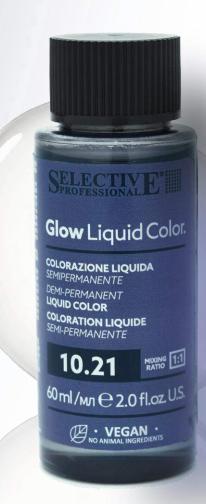

# The vegan demi-permanent color that treats hair while coloring it.

The new tone-on-tone beauty filter to enhance blonds and lighter shades. With a **vegan formulation** and a **jelly texture**, **12 easy-to-use shades** for natural, translucent results.

**Glow Liquid Color.** The partner of blonds with versatile, fast and precise performance.