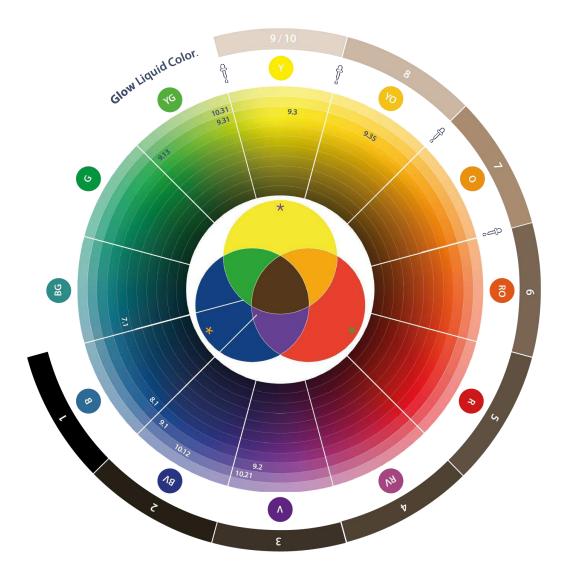

#### **COLOR WHEEL**

Always consider the starting tone height.

Use the chromatic circle to neutralize or emphasize a tone.

Opposites neutralize; similar tones intensify.

Yellow / Giallo

Orange / Arancio

Red / Rosso

Violet / Violetto

Blue / Blu

Green / Verde

Yellow Orange / Giallo Arancio

Red Orange / Rosso Arancio

Red Violet / Rosso Violetto

Blue Violet / Blu Violetto

Blue Green / Blu Verde

Yellow Green / Giallo Verde