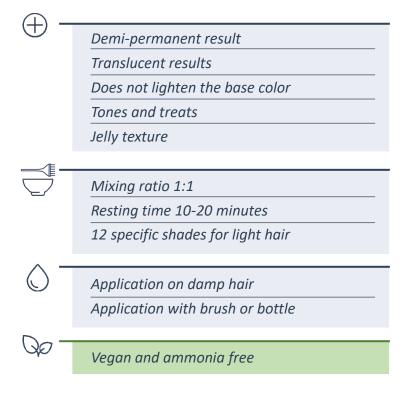

# The vegan demi-permanent color that treats hair while coloring it.

The new tone-on-tone beauty filter to enhance blonds and lighter shades. With a **vegan formulation** and a **jelly texture**, **12 easy-to-use shades** for natural, translucent results.

## **Glow** Portfolio.

**Glow Liquid Color.** 

12 specific shades for natural or colored blond hair.

**TONES AND TREATS** IN 1 STEP

**INCREASES** THE ELASTIC STRENGTH OF HAIR

**MEETS** ALL BLOND NEEDS

RESULTS UP TO 10-15 WASHES

## Glow Use.

**Glow Liquid Color.** 

Demi-Permanent Liquid Color