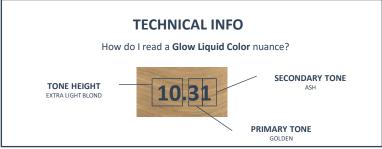

## **Glow** Color Map.

#### **COLOR WHEEL**

Always consider the starting tone height.

Use the chromatic circle to neutralize or emphasize a tone.

Opposites neutralize; similar tones intensify.

Yellow / Giallo

Orange / Arancio

Red / Rosso