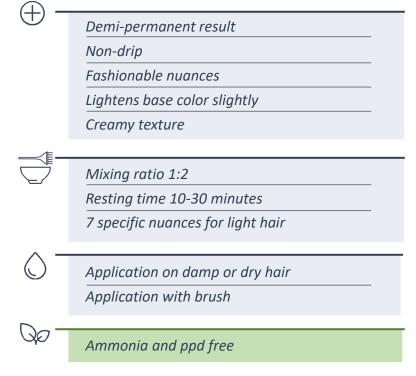

#### **thePIGMENTS**

Customizable mixing according to the intensity to be obtained

Customizable application time depending on the base

7 pure nuances

Application on wet or dry hair
Application with brush