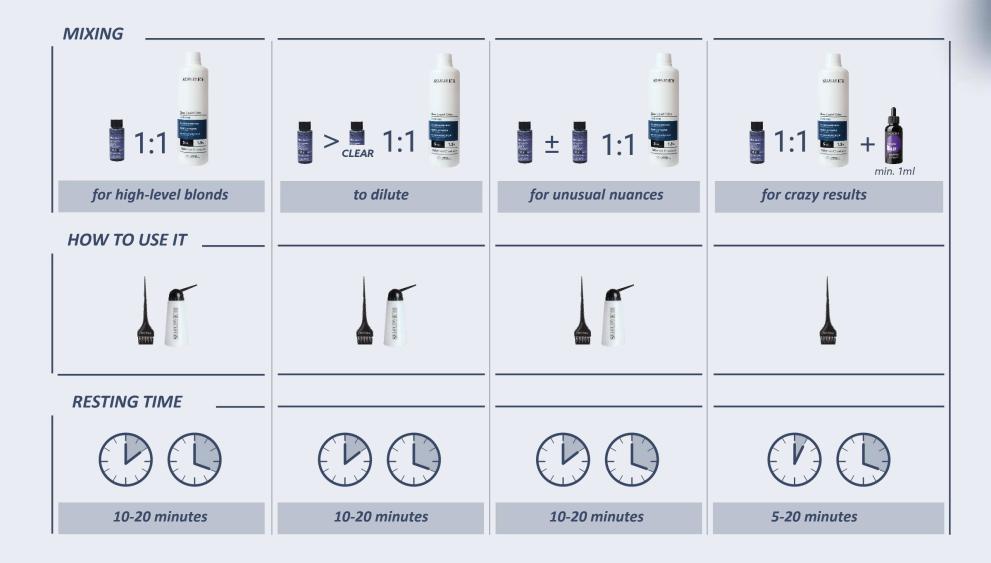

## Glow Menù.

Infinite service possibilities for lighter hair.

**Glow Tone** The Glow Liquid Color toning service.

Glow Refresh The service to revive a dull color and regain the vivid radiance of a perfect blond.

**Glow Correct** The technical service to correct unwanted tones, ideal also before a coloring service on heavily bleached hair, to obtain a uniform base.

Glow Deep The quick and precise service to tone a regrowth and create a fashionable depth effect.

Glow Dimensional The service to enhance tones, give three-dimensionality to the color with natural contrasts.

Glow Blond The specific service for blond hair ideal to intensify tones before or after the bleaching service.

Glow Clear The partner to be used in synergy with other shades to attenuate the intensity of the tones or simply to give a new light to clients' hair without interfering with their color.

Glow Crazy The service to have fun, customize and create unique effects mixing Glow Liquid Color with pure the PIGMENTS, to get more incisive and lasting crazy effects.