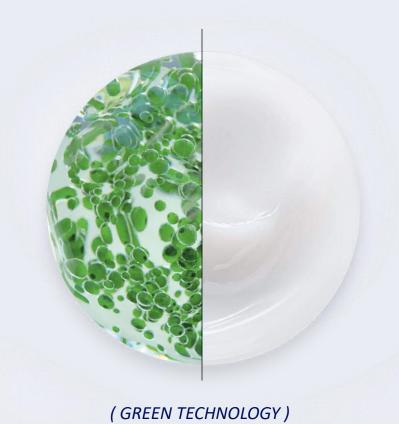

## Glow Formula.

The **vegan and cruelty-free formula** is a blend of natural ingredients from organic cultivation, effectively balanced for functionality and sustainability, aiming at the greenest side of beauty.

A traceable production chain of **GMO-free**, solvent-free active ingredients.