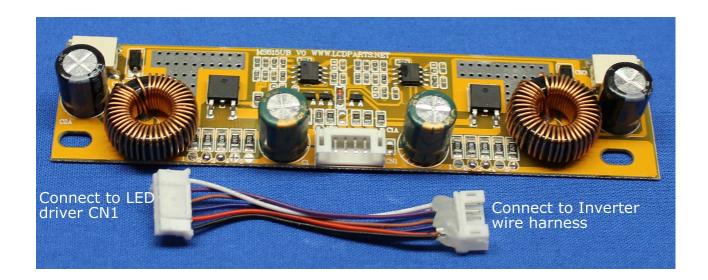

## How to Connect to MS615UB

- Remove CCFL inverter and wire harness
- Mount LED driver to the same location.
- Connect existing inverter wire harness to our wire adapter
- Connect LED strip to CN2 or CN3