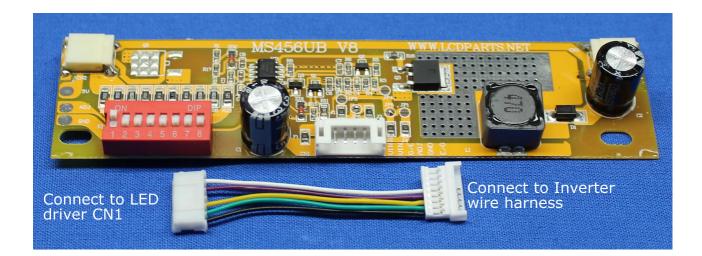

#### How to Connect to MS456UB

- Remove CCFL inverter and wire harness
- Mount LED driver to the same location.
- Connect existing inverter wire harness to our wire adapter
- Connect LED strip to CN2 or CN3