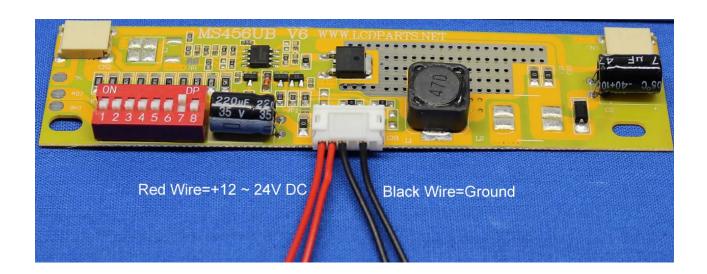

## How to Connect to MS456UB

- Connect 12V or 24V DC positive to Red wires
- Connect Ground Negative to Black wires
- Connect LED strip to CN2 or CN3