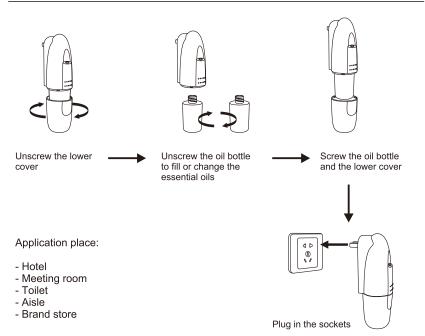

## **Installation method**

## 🚹 Warning

- Please keep the machine vertical. Tilt or lie flatly may cause the oil overflow. The efficiency of the machine may be affected.
- Shall not modify, disassemble or repair the machine. If any failure happens to the machine, please contact our technical nersonnel