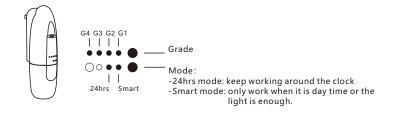

#### **Concentration and consumption**

| Grade              | G1   | G2   | G3   | G4   |
|--------------------|------|------|------|------|
| Pausing time(s)    | 285s | 135s | 85s  | 60s  |
| Consumption(ml/hr) | 0.07 | 0.15 | 0.23 | 0.30 |

Notes: 1.The working time above of each grade is 15s.

2.Different grade and oil may be with different consumption.

### **Operating instructions**

Button control version: easy to handle and light sensor mode