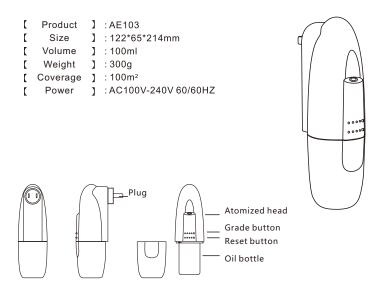

lease adjust it or replace it with a new one Check whether the atomized core is plugged; clear it with alcohol or replace it with a new one                                                                 |  |  |
| Oil spill        | - Check whether the atomized head is damaged                                                                                                                                                                                                                 |  |  |
| Oil overflow     | - Check whether the oil bottle is loose, please install it correctly - Check whether the gasket of the atomized head is damaged; if yes, please replace it with another one Please keep the machine vertical; Tilt or lie flatly will cause the oil overflow |  |  |

### **Specification**



## **Installation method**



## 🚹 Warning

- Please keep the machine vertical. Tilt or lie flatly may cause the oil overflow. The efficiency of the machine may be affected.
- Shall not modify, disassemble or repair the machine. If any failure happens to the machine, please contact our technical nersonnel







### **Equipment cleaning**

#### The machine need to be cleaned when below situation happens:

- 1. You're about to change another kind of essential oils
- 2. The atomization volume goes weak

#### Cleaning steps:

- 1. Unscrew the lower cover and take out the oil bottle
- 2. Find a larger container and fill the industrial alcohol up. Then soak the bottle for 5-10 minutes.
- 3. Airing the bottle.

#### **Concentration and consumption**

| Grade              | G1   | G2   | G3   |