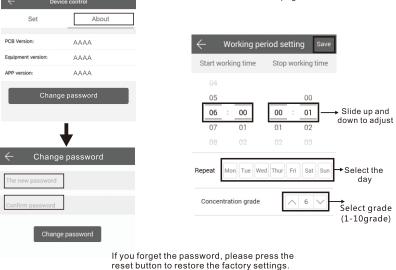

#### Instructions

#### Where to get the app:

Please search "scent marketing" in Google play or App store and you will find it.

The factory settings password is 8888.