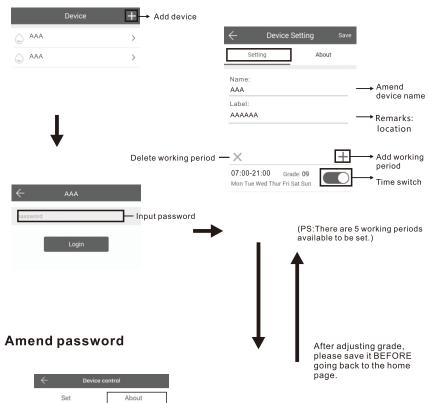

#### Instructions

#### Where to get the app:

Please search "scent marketing" in Google play or App store and you will find it.

The factory settings password is 8888.

#### APP version: Controlled by APP, more convenient and intelligent