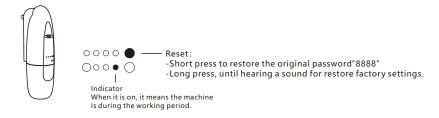

#### Where to get the app:

Please search "scent marketing" in Google play or App store and you will find it.

The factory settings password is 8888.

### **Operating instructions**

Button control version: easy to handle and light sensor mode