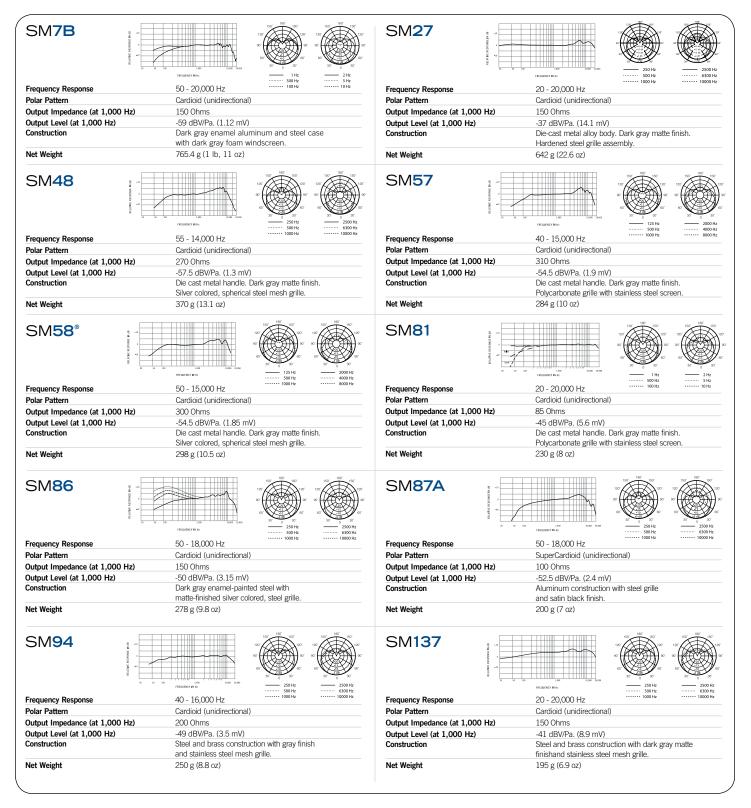

### SM7B

Shielded, selectable frequency response delivers warm audio reproduction in closeproximity applications.

φ

(٢

50Hz - 20kHz

### SM48

Rugged microphone for vocal, speech and karaoke applications.

Spoken Word Lead Vocals Backup Vocals

♀ ② Ⅲ 55Hz - 14kHz

Instrument

Industry standard, highly versatile microphone tuned for clean reproduction of amplified and acoustic instruments.

#### SM94

Rugged, battery-powered, flat-response microphone for live performance and remote recording applications.

Guitar/Bass Amps Brass Saxophone Harmonica Cymbals

#### SM58®

Industry standard microphone tailored to deliver warm and clear vocal reproduction.

Lead Vocals Backup Vocals Harmonica

### SM<mark>86</mark>

Rugged microphone with extended high frequency response for smooth reproduction of lead vocals.

Lead Vocals Backup Vocals

50Hz - 15kHz

Industry-standard, flat-response microphone renown for sonic accuracy in stage and studio performance applications.

### **SM27**

Large diaphragm, side-address cardioid condenser microphone for the stage and studio.

**Studio Vocals Ensemble Vocals** Live Recording Acoustic Guitar | Bass Guitar | Bass Amp

(=)

55Hz - 14kHz

#### SM87A

Rugged, lightweight microphone with superior rejection for clear reproduction of lead vocals.

Lead Vocals **Backup Vocals** 

USB

## SM137

Versatile, flat-response microphone in both acoustic and high volume performance applications.

Acoustic Guitar Acoustic Bass Strings Piano Woodwinds Orchestra