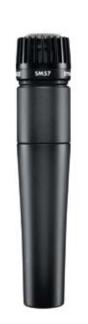

#### SM58®

Industry standard microphone tailored to deliver warm and clear vocal reproduction.

Lead Vocals Backup Vocals Harmonica