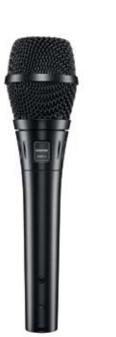

### **SM27**

Large diaphragm, side-address cardioid condenser microphone for the stage and studio.

**Studio Vocals Ensemble Vocals** Live Recording Acoustic Guitar | Bass Guitar | Bass Amp

(=)

55Hz - 14kHz