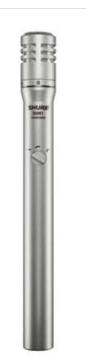

### SM<mark>86</mark>

Rugged microphone with extended high frequency response for smooth reproduction of lead vocals.

Lead Vocals Backup Vocals

50Hz - 15kHz

Industry-standard, flat-response microphone renown for sonic accuracy in stage and studio performance applications.