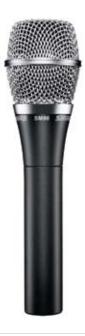

### SM<mark>86</mark>

Rugged microphone with extended high frequency response for smooth reproduction of lead vocals.

Lead Vocals Backup Vocals

50Hz - 15kHz

Industry-standard, flat-response microphone renown for sonic accuracy in stage and studio performance applications.