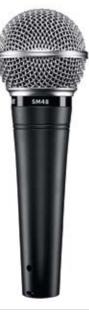

### SM48

Rugged microphone for vocal, speech and karaoke applications.

Spoken Word Lead Vocals Backup Vocals

♀ ② Ⅲ 55Hz - 14kHz

Instrument

Industry standard, highly versatile microphone tuned for clean reproduction of amplified and acoustic instruments.