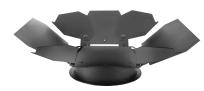

## Ovation™ F 7.5" Barndoor

With eight leaves of control, the Ovation 7.5" barn door helps you control the output from your wash fixtures. All metal construction, our 7.5" barn door works in the Ovation F-165WW LED fresnel as well as any other fixture with a 7.5" accessories slot.

## **FEATURES**

- Shields excess light from stage and architectural elements
- Barn doors for use with Ovation™ F-165WW
- Fits other fixtures that accept a 7.5 in (191 mm) accessory

## **SPECIFICATIONS**

• Weight: 2 lb ( 1 kg)

• Dimensions (open): 18.25 x 17.75 x 2 in (464 x 451 x 51 mm)

• Dimensions (closed): 10 x 7.5 x 2 in

(254 x 191 x 51 mm)

• Approvals: CE