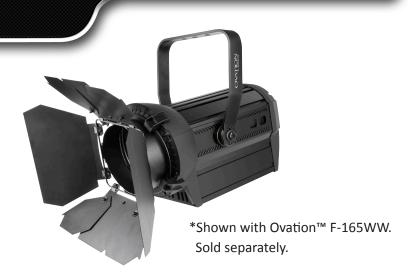

## Ovation™ F 7.5" Barndoor

With eight leaves of control, the Ovation 7.5" barn door helps you control the output from your wash fixtures. All metal construction, our 7.5" barn door works in the Ovation F-165WW LED fresnel as well as any other fixture with a 7.5" accessories slot.

## **FEATURES**

- Shields excess light from stage and architectural elements
- Barn doors for use with Ovation™ F-165WW
- Fits other fixtures that accept a 7.5 in (191 mm) accessory