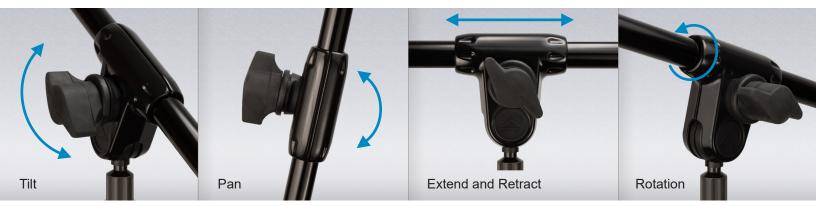

## **ONE-TOUCH ADJUSTMENT**

With just one Z-Knob, you can take control of tilt (angle), pan (left to right), depth (toward or away from you), and rotation (twisting the mic one way or the other)!

# **LOCKS MICROPHONE IN PLACE**

The main body of the boom clamps down on the tube, keeping the tube from slipping. Securely holds mic in place, no more drooping microphones.

## STABLELOCK LEVER

Stablelock lever provides fast telescoping adjustment and non-slip security.