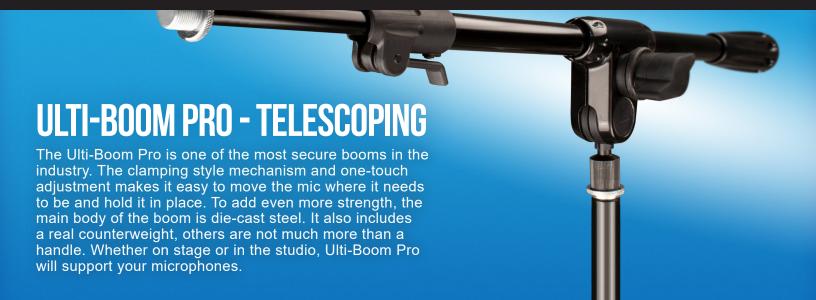

## **ONE-TOUCH ADJUSTMENT**

With just one Z-Knob, you can take control of tilt (angle), pan (left to right), depth (toward or away from you), and rotation (twisting the mic one way or the other)!