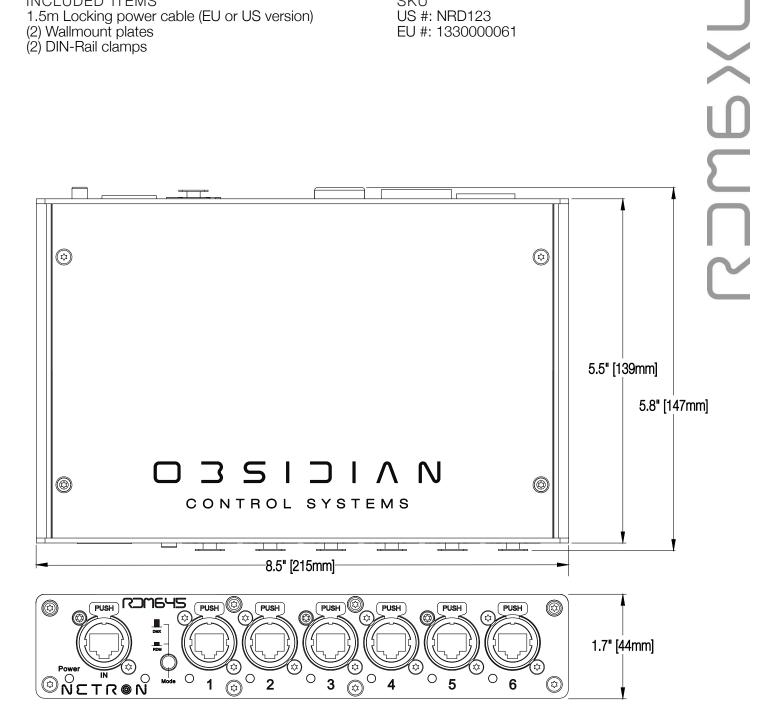

# **PHYSICAL**

Length: 215 mm (8.5 in.) Width: 139 mm (5.5 in.) Height: 42 mm (1.65 in.) Weight: 1 kg (2.2 lbs

# **ORDERING**

INCLUDED ITEMS

1.5m Locking power cable (EU or US version)

(2) Wallmount plates (2) DIN-Rail clamps

SKU

US #: NRD123

EU #: 1330000061