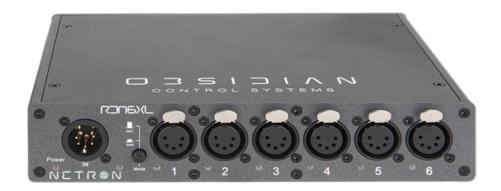

# **KEY FEATURES**

(6) XLR 5pin outputs
DMX and RDM compliant
Optically isolated ports
Power / DMX Through connectors
Powder-coated aluminum ½ rack housing

# CONNECTIONS

Front 5pin DMX Input (6) 5pin Opto-Isolated DMX Outputs RDM Enable

Back 5pin DMX Input (parallel with front) 5pin DMX Through Terminate Locking Power In/Thru