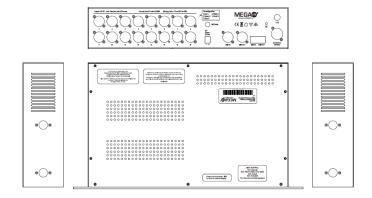

## **Mechanical Specifications**

IP Rating: 20

Installation System: Rack Mountable & Removable

Clamp & Wall Mount

Power Connection: Power Con Type Cable Mounted to

NEMA 5-15

DMX Connection: RJ45 Input and Output & 5-Pin XLR

## **Electrical Specifications**

Power Supply: Two (2) Electronic Mean Well

**UHP580** 

Power Input: 90-264V AC 50/60Hz
Power Consumption: Pertinent to Fixture

Voltage: Constant Voltage
Output Voltage: 16 Outputs, 24V each

Output Wattage: 60W Each

Output Connections: Sixteen (16) 5-Pin Seetronics XLR

Connector

Drive Type:

Working Ambient Temperature:

Constant Voltage
24°F - 148°F
Cooling:

Cooling: Fan Cooling