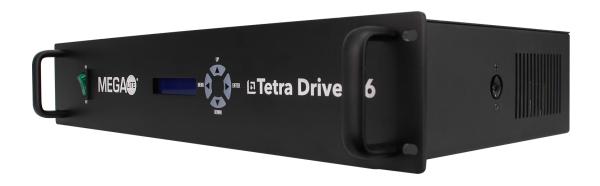

# □Tetra Driver 16

#### **Product Description:**

Designed to seamlessly control our Light Pipe and Tetra Series, this all-in-one solution has 16 outputs that can be individually addressed within your preferred channel mode. To further enhance versatility, this powerful driver features removable rack ears, allowing for easy wall mounting, rack mounting, or rear rack installation, accommodating various setup requirements.

#### **Field Mountable**

With its flexible field-mountable design, this unit is perfect for indoor installations, ensuring precise lighting control and enhancing the ambiance of your events.