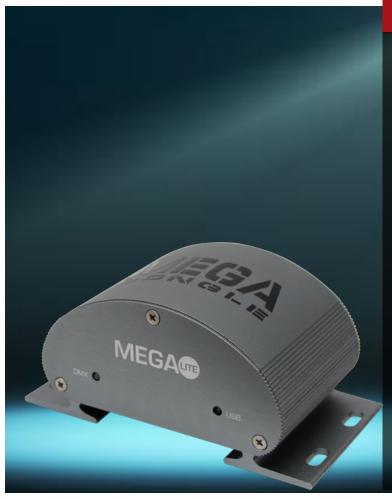

### **DESCRIPTION**

The MEGA DONGLE is feature full, cost efficient and the first USB interface to feature 3 options of DMX platforms in one package, including Lumen8, Enlighten and Disco. The Lumen8 software features an advanced production and theatrical control platform. Enlighten is a fully featured software focused on required functionalities with a quick learning curve. The Disco software is a simplified introduction to the control platform with focus in small to midsize venues and ideal for the touch screen oriented users.

#### PHYSICAL:

BODY TYPE

**ALUMINUM** 

 CONNECTIONS **SYSTEM REQUIREMENTS:**  USB/ 3 PIN DMX/ 5 PIN DMX (SINGLE UNIVERSE) - OPTO ISOLATED WINDOW PC RUNNING WINDOWS 10 OR 11 (32 OR 64 BIT) WITH MINIMUM 2.60G PROCESSOR. MINIMUM VIDEO RESOLUTION OF AT LEAST 1024 X 768 USB PORT FOR USB TO DMX INTERFACE 120MB