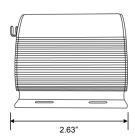

#### **INCLUDED ITEMS:**

USB CABLE

• USB/USBC DRIVE WITH SOFTWARES

 QUICK START **DIMENSIONS:** 

• FIXTURE SIZE:

4.88" X 2.63" X 2.25"

• FIXTURE WEIGHT:

• PACKAGED SIZE: 10.12 X 6.87" X 2.88"