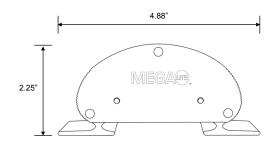

#### **INCLUDED ITEMS:**

USB CABLE

• USB/USBC DRIVE WITH SOFTWARES

 QUICK START **DIMENSIONS:** 

• FIXTURE SIZE:

4.88" X 2.63" X 2.25"

• FIXTURE WEIGHT:

• PACKAGED SIZE: 10.12 X 6.87" X 2.88"