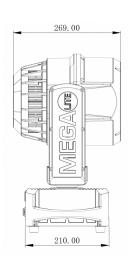

## **Mechanical Specifications**

| Housing:           | Die-cast Aluminum                                                                       |
|--------------------|-----------------------------------------------------------------------------------------|
| Mounting System:   | 2 Quick Release Clamp Mounts                                                            |
| Power Connection:  | Seetronics SAC3FPX Input &<br>SAC3MPX output (Nema 5-15 to<br>SAC3FX-67 cable included) |
| Signal Connection: | 5 Pin XLR In and Out (IP Rated)                                                         |
| Zoom Angle:        | 3° to 32°                                                                               |

12.5" X 9.5" X 17.25" 29lb 16.4" X 13.9" X 24.61" 35.27lb