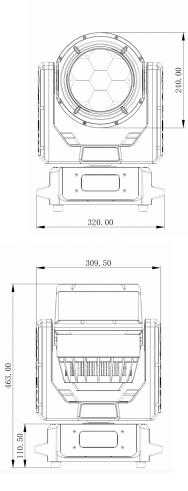

## **Mechanical Specifications**

| Housing:           | Die-cast Aluminum                                                                       |
|--------------------|-----------------------------------------------------------------------------------------|
| Mounting System:   | 2 Quick Release Clamp Mounts                                                            |
| Power Connection:  | Seetronics SAC3FPX Input &<br>SAC3MPX output (Nema 5-15 to<br>SAC3FX-67 cable included) |
| Signal Connection: | 5 Pin XLR In and Out (IP Rated)                                                         |
| Zoom Angle:        | 3° to 32°                                                                               |

12.5" X 9.5" X 17.25" 29lb 16.4" X 13.9" X 24.61" 35.27lb