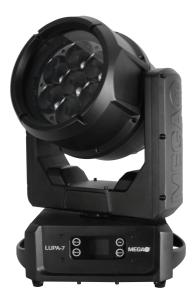

# MEGA® LUPA-7

## **Product Description:**

The Lupa-7 is equipped with 7 60W LEDs with individual beam effects allowing the user a wide range of potential looks. Including 28 X .5W pixel mappable LEDs that add ambiance to any lighting experience. With rotating lenses that expand the amazing possibilities for looks you can achieve this fixture is packed full of features.

## **7 60W LEDS**

Equipped with seven 60W LEDs the lupa-7 floods your stage with vibrant colors, ensuring a visually captivating experience.

## **BEYOND MEDIA**

With 28 X .5W Pixel mappable back LED's that add depth and ambiance to your show with eye catching video playback and macros go beyond lights.

## LENS ROTATION

Take control with dynamic lens rotation, directing beams of light to create sweeping effects tailored to your performance.