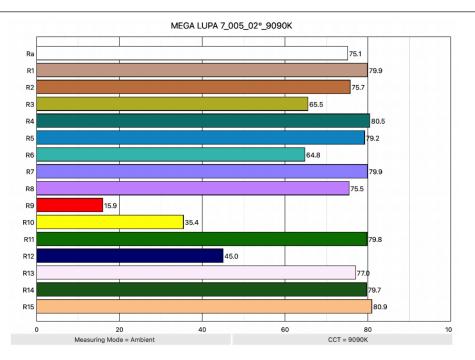

.5W RGB 9090K 75 @ full 3207Lm Electronic 100-240V AC 50/60 512 Watts 4.4 Amps @110V

DMX 512, Artnet, sACN, RDM

Yes

27 Channel Mode 139 Channel Mode 134 Channel Mode Digital

Yes







Fixture Size:

Fixture Weight:

Packaged Size:

Packaged Weight:

# **Photometrics**

| Lumens @ Full Output (Narrow): | 2,700  |
|--------------------------------|--------|
| Efficacy:                      | 6 lm/W |
| Lumens @ Full Output (Wide):   | 3,207  |
| Efficacy:                      | 7 lm/W |
| Red Emitter Peak Wavelength:   | 636 nm |
| Green Emitter Peak Wavelength: | 522 nm |
| Blue Emitter Peak Wavelength:  | 449 nm |
| White Emitter Peak Wavelength: | 447 nm |
| Nominal Beam Angle:            | 3°     |

12.5" X 9.5" X 17.25" 29lb 16.4" X 13.9" X 24.61" 35.27lb

## **Color Rendering**



## **Included Items**

Lupa-7 Power Cable 2pc Quick Release Clamp Mount 1315

## **Customer Service**

MEGA-Lite has a customer support line to provide set-up help and answer any questions should you encounter a problem. Please visit our website for any other related technical documents. For service-related issues, please contact our service department at **service@mega.lighting** 

Operating Hours: Phone: Email: Monday - Friday 9AM - 6PM CST (210) 684-2600 Sales@mega.lighting



18662 Bandera Rd Helotes, TX 78023 Phone (210)684-2600 / Fax (210)855-6279 www.mega.lighting / info@mega.lighting