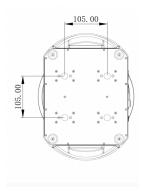

## **Mechanical Specifications**

| Housing:           | Die-cast Aluminum                                                                       |
|--------------------|-----------------------------------------------------------------------------------------|
| Mounting System:   | 2 Quick Release Clamp Mounts                                                            |
| Power Connection:  | Seetronics SAC3FPX Input &<br>SAC3MPX output (Nema 5-15 to<br>SAC3FX-67 cable included) |
| Signal Connection: | 5 Pin XLR In and Out (IP Rated)                                                         |
| Zoom Angle:        | 3° to 32°                                                                               |

## **Included Items**

Lupa-7 Power Cable 2pc Quick Release Clamp Mount 1315