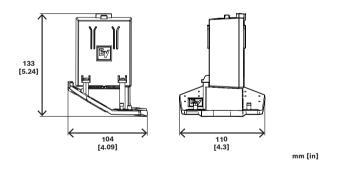

#### **Dimensions**

## **Technical specifications**

| Capacity                                   | 86.4 Wh                  |
|--------------------------------------------|--------------------------|
| Run time (at max. output) 1                | 6+ hours                 |
| Run time (at moderate output) <sup>2</sup> | 12+ hours                |
| Color                                      | Black and white          |
| Weight (kg)                                | 0.5420 kg                |
| Weight (lb)                                | 1.20 lb                  |
| Shipping weight (kg)                       | 0.70 kg                  |
| Shipping weight (lb)                       | 1.50 lb                  |
| Shipping dimensions (mm)                   | 172 mm x 148 mm x 142 mm |
| Shipping dimensions (in)                   | 6.8 in x 5.8 in x 5.6 in |