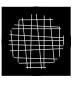

hangeable Glass Gobos Animation Wheel

#### **CONTROL / CONNECTIONS**

16-bit Pan, Tilt, and Dimming Control
DMX Adjustable LED Frequency
DMX, RDM, Art-NET, sACN Protocol Support
4 Button Touch Control Panel
Full Color 180° Reversible LCD Menu Display
16 Bit Resolution Adjustable Movement
5pin DMX In/Out
Locking Ethernet In/Out
IP65 Locking Power In

#### SIZE / WEIGHT

Length: 18.1 in (462mm) Width: 11.8 in (300mm) Height: 31.4 in (798mm) Weight: 79.4 lbs. (36kg)

#### **ELECTRICAL**

AC 100-240V - 50/60Hz 725W Max Power Consumption 14°F to 113°F (-10°C to 45°C)

#### **APPROVALS / RATINGS**

CE | cETLus | IP20











480W Full Spectrum RGBMA LED Fanless Framing Profile Fixture

### **GOBOS / ANIMATION WHEEL**

## **ROTATING GOBO WHEEL 1**













## **ROTATING GOBO WHEEL 2**













1

2

3

4

5

6

## **ANIMATION WHEEL**



## ORDERING INFORMATION

| FUZ625        | 1237000274 | FUZE TEATRO                             |
|---------------|------------|-----------------------------------------|
| TRIGGER CLAMP | 1741000032 | Heavy Duty Wrap Around Hook Style Clamp |
| STR527        | N/A        | 5 ft. (1.5m) IP65 5pin XLR Cable        |









480W Full Spectrum RGBMA LED Fanless Framing Profile Fixture

## **UNIT DIMENSIONS**