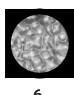

*

2x 6 Rotating / Indexing Interchangeable Glass Gobos Animation Wheel

#### **CONTROL / CONNECTIONS**

16-bit Pan, Tilt, and Dimming Control
DMX Adjustable LED Frequency
DMX, RDM, Art-NET, sACN Protocol Support
4 Button Touch Control Panel
Full Color 180° Reversible LCD Menu Display
16 Bit Resolution Adjustable Movement
5pin DMX In/Out
Locking Ethernet In/Out
IP65 Locking Power In

#### SIZE / WEIGHT

Length: 18.1 in (462mm) Width: 11.8 in (300mm) Height: 31.4 in (798mm) Weight: 79.4 lbs. (36kg)

#### **ELECTRICAL**

AC 100-240V - 50/60Hz 725W Max Power Consumption 14°F to 113°F (-10°C to 45°C)

#### **APPROVALS / RATINGS**

CE | cETLus | IP20











480W Full Spectrum RGBMA LED Fanless Framing Profile Fixture

### **GOBOS / ANIMATION WHEEL**

## **ROTATING GOBO WHEEL 1**













## **ROTATING GOBO WHEEL 2**













1

2

3

4

5

6

## **ANIMATION WHEEL**



## ORDERING INFORMATION

| FUZ625        | 1237000274 | FUZE TEATRO                             |
|---------------|------------|-----------------------------------------|
| TRIGGER CLAMP | 1741000032 | Heavy Duty Wrap Around Hook Style Clamp |
| STR527        | N/A        | 5 ft. (1.5m) IP65 5pin XLR Cable        |









480W Full Spectrum RGBMA LED Fanless Framing Profile Fixture

## **UNIT DIMENSIONS**