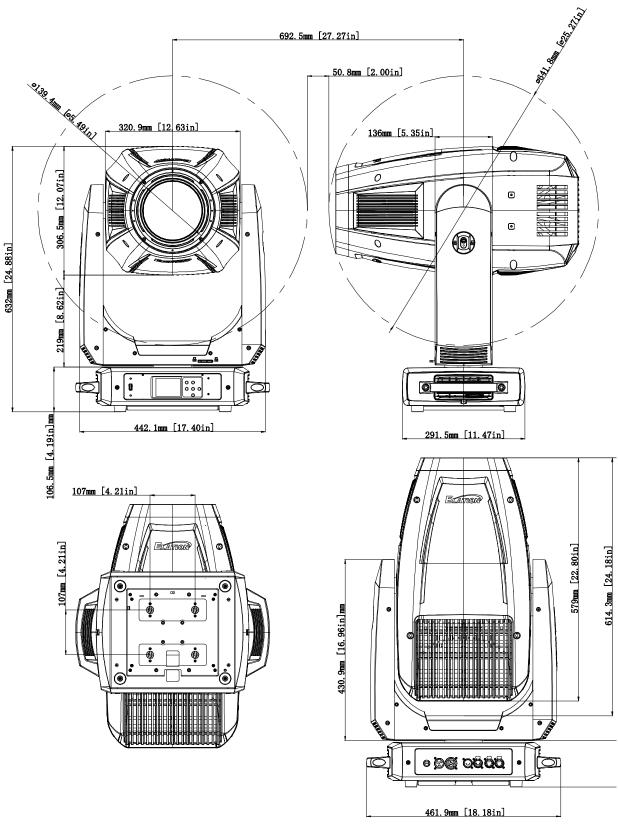

## **UNIT DIMENSIONS**

#### SIZE / WEIGHT

Length: 18.1 in (462mm) Width: 11.8 in (300mm) Height: 31.4 in (798mm) Weight: 79.4 lbs. (36kg)