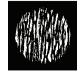

# **GOBOS**

2x 6 Rotating / Indexing Interchangeable Glass Gobos Animation Wheel

#### **CONTROL / CONNECTIONS**

16-bit Pan, Tilt, and Dimming Control
DMX Adjustable LED Frequency
DMX, RDM, Art-NET, sACN Protocol Support
4 Button Touch Control Panel
Full Color 180° Reversible LCD Menu Display
16 Bit Resolution Adjustable Movement
5pin DMX In/Out
Locking Ethernet In/Out
IP65 Locking Power In

#### SIZE / WEIGHT

Length: 18.1 in (462mm) Width: 11.8 in (300mm) Height: 31.4 in (798mm) Weight: 79.4 lbs. (36kg)

#### **ELECTRICAL**

AC 100-240V - 50/60Hz 725W Max Power Consumption 14°F to 113°F (-10°C to 45°C)

#### **APPROVALS / RATINGS**

CE | cETLus | IP20











480W Full Spectrum RGBMA LED Fanless Framing Profile Fixture

### **GOBOS / ANIMATION WHEEL**

## **ROTATING GOBO WHEEL 1**













## **ROTATING GOBO WHEEL 2**













1

2

3

4

5

6

## **ANIMATION WHEEL**



## ORDERING INFORMATION

| FUZ625        | 1237000274 | FUZE TEATRO                             |
|---------------|------------|-----------------------------------------|
| TRIGGER CLAMP | 1741000032 | Heavy Duty Wrap Around Hook Style Clamp |
| STR527        | N/A        | 5 ft. (1.5m) IP65 5pin XLR Cable        |









480W Full Spectrum RGBMA LED Fanless Framing Profile Fixture

## **UNIT DIMENSIONS**