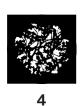

BOS**

2x 6 Rotating / Indexing Interchangeable Glass Gobos Animation Wheel

#### **CONTROL / CONNECTIONS**

16-bit Pan, Tilt, and Dimming Control
DMX Adjustable LED Frequency
DMX, RDM, Art-NET, sACN Protocol Support
4 Button Touch Control Panel
Full Color 180° Reversible LCD Menu Display
16 Bit Resolution Adjustable Movement
5pin DMX In/Out
Locking Ethernet In/Out
IP65 Locking Power In

#### SIZE / WEIGHT

Length: 18.1 in (462mm) Width: 11.8 in (300mm) Height: 31.4 in (798mm) Weight: 79.4 lbs. (36kg)

#### **ELECTRICAL**

AC 100-240V - 50/60Hz 725W Max Power Consumption 14°F to 113°F (-10°C to 45°C)

#### **APPROVALS / RATINGS**

CE | cETLus | IP20











480W Full Spectrum RGBMA LED Fanless Framing Profile Fixture

### **GOBOS / ANIMATION WHEEL**

## **ROTATING GOBO WHEEL 1**













## **ROTATING GOBO WHEEL 2**













1

2

3

4

5

6

## **ANIMATION WHEEL**



## ORDERING INFORMATION

| FUZ625        | 1237000274 | FUZE TEATRO                             |
|---------------|------------|-----------------------------------------|
| TRIGGER CLAMP | 1741000032 | Heavy Duty Wrap Around Hook Style Clamp |
| STR527        | N/A        | 5 ft. (1.5m) IP65 5pin XLR Cable        |









480W Full Spectrum RGBMA LED Fanless Framing Profile Fixture

## **UNIT DIMENSIONS**