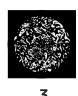

GOBOS**

2x 6 Rotating / Indexing Interchangeable Glass Gobos Animation Wheel

#### **CONTROL / CONNECTIONS**

16-bit Pan, Tilt, and Dimming Control
DMX Adjustable LED Frequency
DMX, RDM, Art-NET, sACN Protocol Support
4 Button Touch Control Panel
Full Color 180° Reversible LCD Menu Display
16 Bit Resolution Adjustable Movement
5pin DMX In/Out
Locking Ethernet In/Out
IP65 Locking Power In

#### SIZE / WEIGHT

Length: 18.1 in (462mm) Width: 11.8 in (300mm) Height: 31.4 in (798mm) Weight: 79.4 lbs. (36kg)

#### **ELECTRICAL**

AC 100-240V - 50/60Hz 725W Max Power Consumption 14°F to 113°F (-10°C to 45°C)

#### **APPROVALS / RATINGS**

CE | cETLus | IP20











480W Full Spectrum RGBMA LED Fanless Framing Profile Fixture

### **GOBOS / ANIMATION WHEEL**

## **ROTATING GOBO WHEEL 1**













## **ROTATING GOBO WHEEL 2**













1

2

3

4

5

6

## **ANIMATION WHEEL**



## ORDERING INFORMATION

| FUZ625        | 1237000274 | FUZE TEATRO                             |
|---------------|------------|-----------------------------------------|
| TRIGGER CLAMP | 1741000032 | Heavy Duty Wrap Around Hook Style Clamp |
| STR527        | N/A        | 5 ft. (1.5m) IP65 5pin XLR Cable        |









480W Full Spectrum RGBMA LED Fanless Framing Profile Fixture

## **UNIT DIMENSIONS**