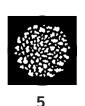

S**

2x 6 Rotating / Indexing Interchangeable Glass Gobos Animation Wheel

#### **CONTROL / CONNECTIONS**

16-bit Pan, Tilt, and Dimming Control
DMX Adjustable LED Frequency
DMX, RDM, Art-NET, sACN Protocol Support
4 Button Touch Control Panel
Full Color 180° Reversible LCD Menu Display
16 Bit Resolution Adjustable Movement
5pin DMX In/Out
Locking Ethernet In/Out
IP65 Locking Power In

#### SIZE / WEIGHT

Length: 18.1 in (462mm) Width: 11.8 in (300mm) Height: 31.4 in (798mm) Weight: 79.4 lbs. (36kg)

#### **ELECTRICAL**

AC 100-240V - 50/60Hz 725W Max Power Consumption 14°F to 113°F (-10°C to 45°C)

#### **APPROVALS / RATINGS**

CE | cETLus | IP20











480W Full Spectrum RGBMA LED Fanless Framing Profile Fixture

### **GOBOS / ANIMATION WHEEL**

## **ROTATING GOBO WHEEL 1**













## **ROTATING GOBO WHEEL 2**













1

2

3

4

5

6

## **ANIMATION WHEEL**



## ORDERING INFORMATION

| FUZ625        | 1237000274 | FUZE TEATRO                             |
|---------------|------------|-----------------------------------------|
| TRIGGER CLAMP | 1741000032 | Heavy Duty Wrap Around Hook Style Clamp |
| STR527        | N/A        | 5 ft. (1.5m) IP65 5pin XLR Cable        |









480W Full Spectrum RGBMA LED Fanless Framing Profile Fixture

## **UNIT DIMENSIONS**