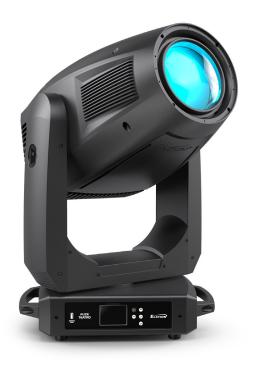

Full Blackout Framing System

Iris, Prism, and Dual Frost

Wide Zoom Range from 7° to 53°

Large 140mm front aperture

The **FUZE TEATRO™** is a silent fanless full spectrum automated LED framing fixture designed for theater, television and a wide array of other precision lighting applications. The 92 CRI engine utilizes an 480W 5-color homogenized LED array consisting of Red, Green, Blue, Mint, and Amber sources. The carefully tuned LEDs ensure accurate color reproduction and dynamic whites while delivering a powerful output of up to 15,000 lumens. Virtual color temperature, Magenta / Green adjustment plus CMY or RGB emulation provide the designer with immediate access to the impressive LED color array.

The **FUZE TEATRO** is designed for any application where a silent fully automated framing fixture with outstanding and compelling color range and quality is required. The fixtures enhanced optical design and lens coatings ensure precise and razor-sharp projections, removing all unwanted color shifting and aberrations in all zoom, focus, or framing positions. Dual rotating gobo wheels, animation wheel, dual frost, prism and iris round out its comprehensive feature set in this quiet and extremely powerful automated framing fixture.