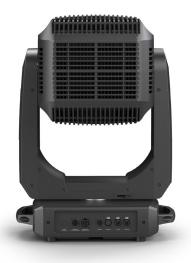

480W Full Spectrum RGBMA LED Fanless Framing Profile Fixture

PRELIMINARY DATA SHEET

Full Blackout Framing System

Iris, Prism, and Dual Frost

Wide Zoom Range from 7° to 53°

Large 140mm front aperture

The **FUZE TEATRO™** is a silent fanless full spectrum automated LED framing fixture designed for theater, television and a wide array of other precision lighting applications. The 92 CRI engine utilizes an 480W 5-color homogenized LED array consisting of Red, Green, Blue, Mint, and Amber sources. The carefully tuned LEDs ensure accurate color reproduction and dynamic whites while delivering a powerful output of up to 15,000 lumens. Virtual color temperature, Magenta / Green adjustment plus CMY or RGB emulation provide the designer with immediate access to the impressive LED color array.

The **FUZE TEATRO** is designed for any application where a silent fully automated framing fixture with outstanding and compelling color range and quality is required. The fixtures enhanced optical design and lens coatings ensure precise and razor-sharp projections, removing all unwanted color shifting and aberrations in all zoom, focus, or framing positions. Dual rotating gobo wheels, animation wheel, dual frost, prism and iris round out its comprehensive feature set in this quiet and extremely powerful automated framing fixture.