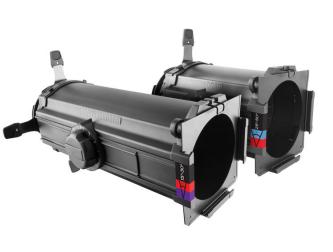

# **Ovation Ellipsoidal HD Zoom Lenses**

### **FEATURES**

- Variable focal length lens tube for the Ovation™ E-Series fixtures
  Independent adjustment for beam angle and focal point
  Dual aspheric lenses provide precise focus for crisp gobo
- projection Integrated gel frame holder and gel frame included
- Includes replacement fixture yoke for better balance and more positioning support

#### Construction / Physical

- Dimensions (15°-30°): 9.4 x 8.5 x 20.6 in (239 x 215 x 523 mm)
  Dimensions (25°-50°): 8.5 x 9.4 x 18.9 in (215 x 239 x 378 mm)
  Weight (15°-30°): 14 lb (6.35 kg)
  Weight (25°-50°): 11.6 lb (5.26 kg)
  Accessory Holder/Gel Frame Size: 7.5 in (191 mm)