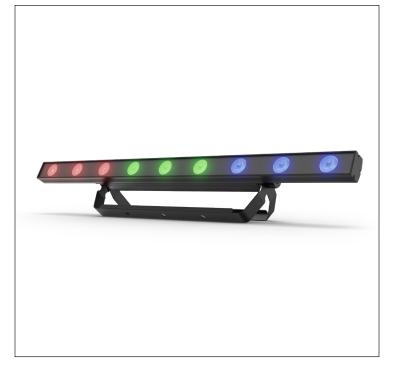

## **COLORband H9 ILS**

- Full-size hex-color LED strip light functions as chase effect, blinder, or wall washer
- Built-in RF receiver compatible with the optional RFC and RFC-XL remotes
- · ILS compatibility for use in the ILS ecosystem
- D-Fi USB compatibility for wireless Master/Slave or DMX control
- Generate a broad spectrum of colors and achieve natural looking color temperatures with 6-in-1 LED technology
- 3 zones of control create amazing chase effects
- Convenient access to multiple prebuilt programs with or without DMX
- Includes multiple DMX personalities for a wide variety of programming styles
- Ideal for quiet applications due to silent operation and no moving parts
- · Easily transports in the optional CHS-60 VIP gear bag