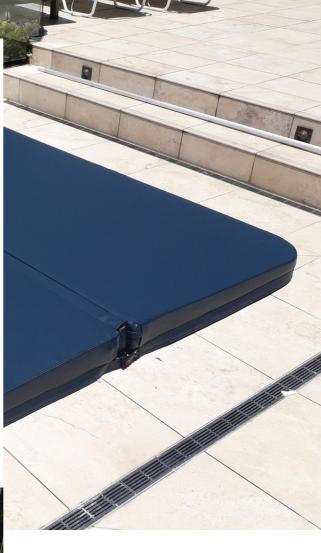

## NZ made spa hardcovers

BMH spa hardcovers have a high thermal resistance and virtually eliminate evaporation. We supply new spa pool covers in a variety of colours and sizes. If you know the model of spa pool you own, then we can supply a new spa cover using our extensive list of patterns. If you don't then we can custom manufacture to your spa's dimensions, ensuring the right size and shape is supplied. At BMH, all our hardcovers are New Zealand made and after 25 years of manufacturing, we can safely say they are constructed to survive New Zealand conditions.

## Benefits of a spa hardcover

- Provides superior insulation
- Reduces heating costs
- Virtually eliminates evaporation
- Easy to use
- Made to NZ8500:2006 Standards

#### **Application & construction**

- Can be used on both residential and commercial spas.
- Spa hardcovers are made by inserting two high strength polystyrene foam sheets into a vinyl outer.
- The bottom of the spa cover is made of chlorine resistant P.E. plastic to eliminate bleaching.
- The handles are internally strengthened.
- The tie downs are strengthened and adjustable.
- Locking mechanisms are fitted to limit access to the spa.
- We use proven U.V. resistant vinyl (proven over 17 years of use).
- The central hinge is strengthened.
- The internal foams are supported across the centre with an aluminium channel.
- The internal foams have a 100 to 50mm taper to encourage rainwater to run off

# Spa hardcover unique features

- BMH covers are NZ Made
- Durable construction
- Tiedowns fully adjustable and lockable
- Tapered fit that allows water run-off
- Available in 12 colours