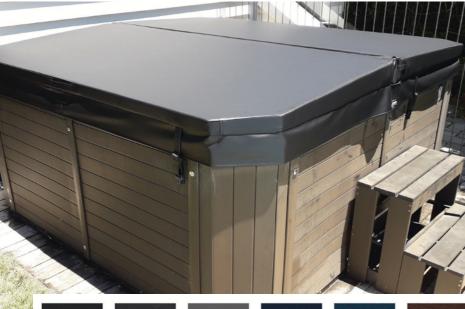

#### **Application & construction**

- Can be used on both residential and commercial spas.
- Spa hardcovers are made by inserting two high strength polystyrene foam sheets into a vinyl outer.
- The bottom of the spa cover is made of chlorine resistant P.E. plastic to eliminate bleaching.
- The handles are internally strengthened.
- The tie downs are strengthened and adjustable.
- Locking mechanisms are fitted to limit access to the spa.
- We use proven U.V. resistant vinyl (proven over 17 years of use).
- The central hinge is strengthened.
- The internal foams are supported across the centre with an aluminium channel.
- The internal foams have a 100 to 50mm taper to encourage rainwater to run off

# Spa hardcover unique features

- BMH covers are NZ Made
- Durable construction
- Tiedowns fully adjustable and lockable
- Tapered fit that allows water run-off
- Available in 12 colours