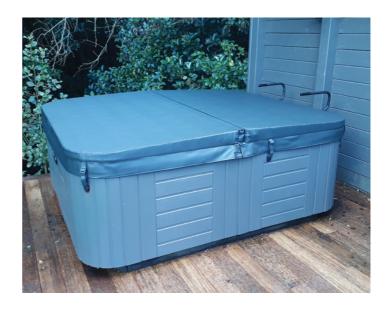

#### **Application & construction**

- Can be used on both residential and commercial spas.
- Spa hardcovers are made by inserting two high strength polystyrene foam sheets into a vinyl outer.
- The bottom of the spa cover is made of chlorine resistant P.E. plastic to eliminate bleaching.
- The handles are internally strengthened.
- The tie downs are strengthened and adjustable.
- Locking mechanisms are fitted to limit access to the spa.
- We use proven U.V. resistant vinyl (proven over 17 years of use).
- The central hinge is strengthened.
- The internal foams are supported across the centre with an aluminium channel.
- The internal foams have a 100 to 50mm taper to encourage rainwater to run off

# Spa hardcover unique features

- BMH covers are NZ Made
- Durable construction
- Tiedowns fully adjustable and lockable
- Tapered fit that allows water run-off
- Available in 12 colours