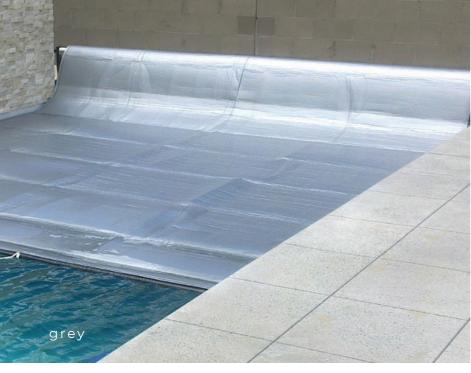

## **Duokote's unique features**

- Durable construction
- Closed cell foam laminated between woven P.E. film
- P.E. film is U.V. stabilised
- Suitable for both domestic & commercial situations
- Available in Royal Blue, Sky Blue, Black & Grey
- 36 month warranty