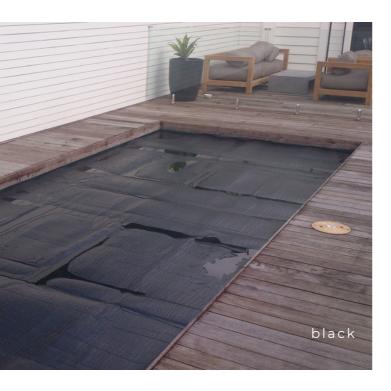

## **Duokote's unique features**

- Durable construction
- Closed cell foam laminated between woven P.E. film
- P.E. film is U.V. stabilised
- Suitable for both domestic & commercial situations
- Available in Royal Blue, Sky Blue, Black & Grey
- 36 month warranty