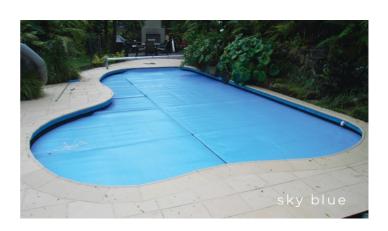

## **Duokote's unique features**

- Durable construction
- Closed cell foam laminated between woven P.E. film
- P.E. film is U.V. stabilised
- Suitable for both domestic & commercial situations
- Available in Royal Blue, Sky Blue, Black & Grey
- 36 month warranty