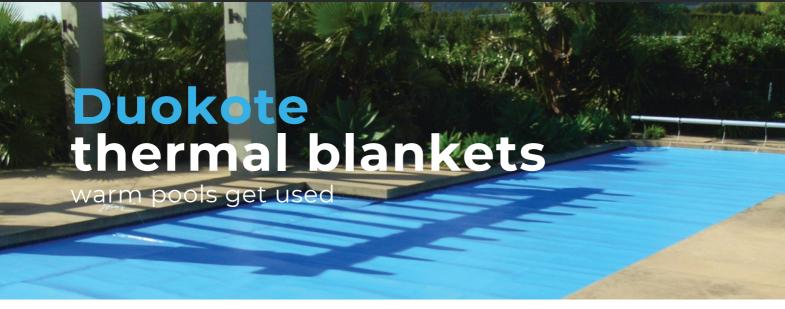

# What is a thermal blanket?

BMH Duokote is a high strength, long lasting pool insulation blanket designed to prevent water heat loss and evaporation. BMH Duokote is fabricated from physically cross linked polyolefin foam sandwiched between two layers of UV stabilised, polyethylene based polyfabric film. The layers are flame bonded together and are extremely resistant to delamination, even at high temperatures. The closed cell foam layer provides excellent insulation and water repellence properties and is resistant to chemical degradation, while the outer woven layers give Duokote its excellent strength and durability. The composite is free of heavy metals, plasticisers and CFCs.

# Benefits of a Duokote thermal blanket

- Heat Retention
- Virtually eliminates evaporation
- Reduces heating costs
- Reduces chemical consumption
- Any shape possible