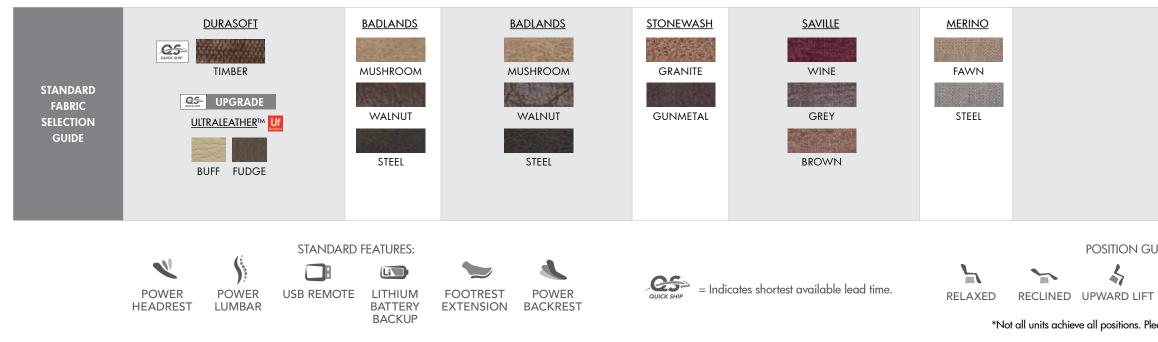

**POSITION GUIDE\*:** 

~ ~ INFINITE TRENDELENBURG POSITION

\*Not all units achieve all positions. Please refer to specific product.

\*\*Seat depth from the front of the backrest to the end of the fully extended footrest.

# STANDARD FEATURES

- 7. The USB remote adjusts all functions independently and allows you to charge your smart device
- **8**. Lithium battery backup ensures your recliner is operational when the power goes out.

# INDEPENDENT FUNCTIONS

- No. The power headrest lifts your head, neck and shoulders for maximum support.
- 2. The upward lift offers convenient stand assist for getting in and 5 out of the recliner.
- 3. The power lumbar enables you to personalize your comfort.
- 4. The footrest extension allows you to relax and stretch out completely.
- 5. The backrest moves up and down independently to help you find the perfect position.
- 6. Infinite position recline enables the backrest and footrest to move independently from one another so that a variety of positions can be reached.