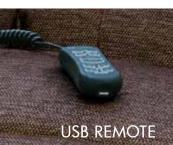

# STANDARD FEATURES

- 7. The USB remote adjusts all functions independently and allows you to charge your smart device
- **8**. Lithium battery backup ensures your recliner is operational when the power goes out.