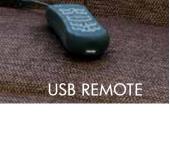

# STANDARD FEATURES

- 7. The USB remote adjusts all functions independently and allows you to charge your smart device
- **8**. Lithium battery backup ensures your recliner is operational when the power goes out.