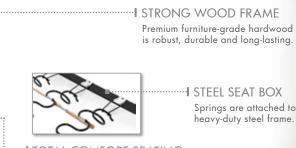

STEEL SEAT BOX Springs are attached to heavy-duty steel frame.

-I TOTAL COMFORT SEATING Sinuous springs with plastic-lined clips are attached to morley hinge.

PATENT PENDING HEADREST/LUMBAR MECHANISM WITH MOTORS

> STEEL FRAME Heavy-duty metal framework forged to last.

The information contained herein is correct at time of publication. We reserve the right to change specifications without prior notice.