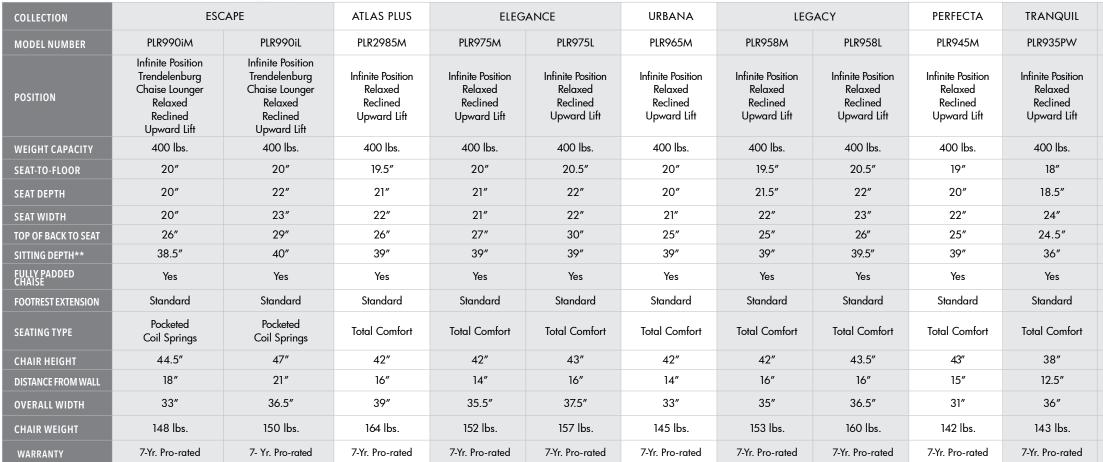

Note: Measurements may vary +/- 1". Specifications subject to change without prior notice. The information contained herein is correct at the time of publication; we reserve the right to alter specifications without prior notice.

|                                                         | -                                                       |                                                         |                                                         |
|---------------------------------------------------------|---------------------------------------------------------|---------------------------------------------------------|---------------------------------------------------------|
| TRANQUIL                                                | TRANQUIL                                                | TRANQUIL                                                | METRO                                                   |
| PLR935S                                                 | PLR935M                                                 | PLR935LT                                                | PLR925M                                                 |
| Infinite Position<br>Relaxed<br>Reclined<br>Upward Lift | Infinite Position<br>Relaxed<br>Reclined<br>Upward Lift | Infinite Position<br>Relaxed<br>Reclined<br>Upward Lift | Infinite Position<br>Relaxed<br>Reclined<br>Upward Lift |
| 400 lbs.                                                | 400 lbs.                                                | 400 lbs.                                                | 400 lbs.                                                |
| 18″                                                     | 19.5″                                                   | 21.5″                                                   | 19″                                                     |
| 18.5″                                                   | 20.5″                                                   | 22.5″                                                   | 21″                                                     |
| 20″                                                     | 22″                                                     | 23.5″                                                   | 21″                                                     |
| 25″                                                     | 29″                                                     | 30″                                                     | 26.5″                                                   |
| 36.5″                                                   | 38″                                                     | 40″                                                     | 39.5″                                                   |
| Yes                                                     | Yes                                                     | Yes                                                     | Yes                                                     |
| Standard                                                | Standard                                                | Standard                                                | Standard                                                |
| Total Comfort                                           | Total Comfort                                           | Total Comfort                                           | Total Comfort                                           |
| 40″                                                     | 43″                                                     | 47″                                                     | 41″                                                     |
| 13″                                                     | 16″                                                     | 16″                                                     | 14″                                                     |
| 33.75″                                                  | 37.5″                                                   | 38″                                                     | 33″                                                     |
| 137 lbs.                                                | 145 lbs.                                                | 155 lbs.                                                | 142 lbs.                                                |
| 7-Yr. Pro-rated                                         | 7-Yr. Pro-rated                                         | 7-Yr. Pro-rated                                         | 7-Yr. Pro-rated                                         |