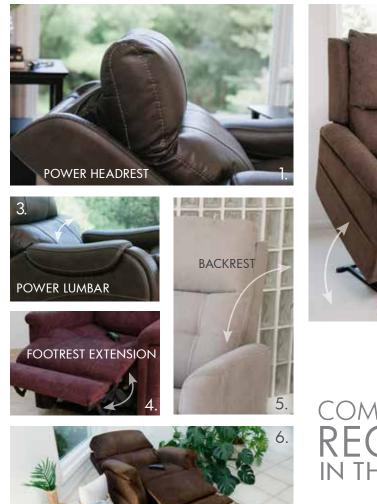

# INDEPENDENT FUNCTIONS

- No. The power headrest lifts your head, neck and shoulders for maximum support.
- 2. The upward lift offers convenient stand assist for getting in and 5 out of the recliner.
- 3. The power lumbar enables you to personalize your comfort.
- 4. The footrest extension allows you to relax and stretch out completely.
- 5. The backrest moves up and down independently to help you find the perfect position.
- 6. Infinite position recline enables the backrest and footrest to move independently from one another so that a variety of positions can be reached.