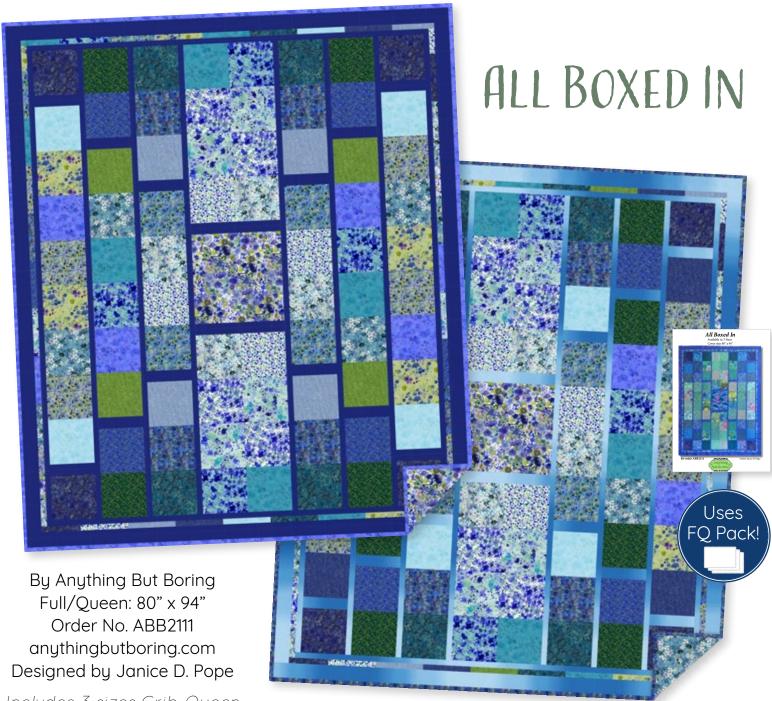

## ALL BOXED IN

By Anything But Boring Full/Queen: 80" x 94" Order No. ABB2111 anythingbutboring.com Designed by Janice D. Pope