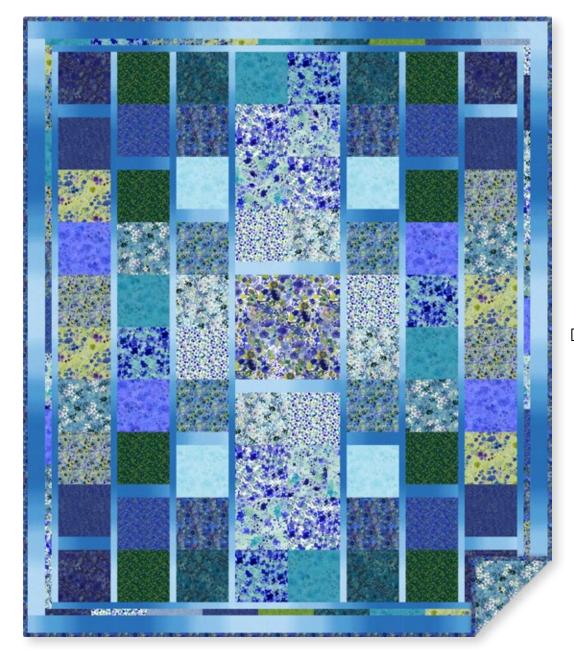

## Fabrics

FQs: Blue Meadow Fat Quarter Pack FQ0434 1 pack
Accent: Aqua Kinkame Shades K2666-33 2 ½ yards
Binding: Dark Royal Blue Digital Night Bloom Y3933-92 ¾ yard
Suggested
Backing: Sky Digital Daisies Y3932-98 6 or 9 yards\*

<sup>\* 6</sup> yards for domestic or hand quilting, 9 yards for longarm quilting