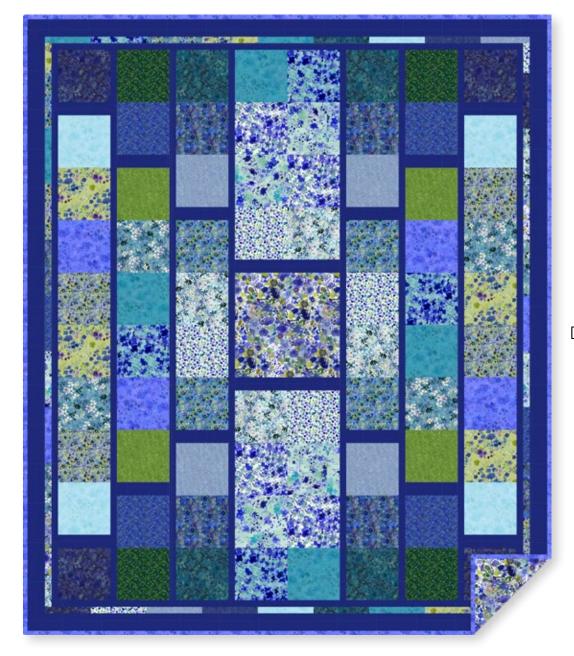

## Fabrics

FQs: Blue Meadow Fat Quarter Pack FQ0434 1 pack
Accent: Light Navy Solid AMB-93 2 ½ yards
Binding: Light Royal Blue Digital Flower Wash Y3936-91 ¾ yard
Suggested
Backing: Multicolor Digital Botanical Wall Y3928-55 6 or 9 yards\*

<sup>\* 6</sup> yards for domestic or hand quilting, 9 yards for longarm quilting