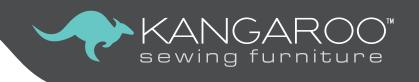

### **COMFORT**

- Electric lift moves with the touch of a button and auto stops in different lift positions
- Rear quilt leaf expands work surface to keep large projects from pulling or laying on floor
- Part of Kangaroo's MOD Squad, a 5 piece set of modular sewing furniture
- Compatible with custom acrylic sewing inserts to create totally flush sewing surface

### **DESIGN**

- · Lifetime warranty, worry-free performance
- Extra-large lift opening accommodates largest sewing machines on the market, up to 65 lbs
- · Sturdy design with locking heavy-duty casters for stability and easy mobility
- Includes wood panel to place over sewing well, increasing workspace when machine is in storage position

#### STORAGE and ORGANIZATION

- 3 adjustable shelves to store insert or small notions
- Pocket door conceals machine when in storage position
- Complementary Kangaroo storage furniture is available

Cabinet Finish: Melamine Laminate