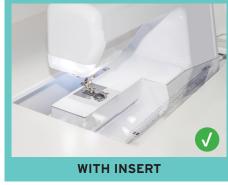

### **COMFORT**

- Electric lift moves with the touch of a button and auto stops in different lift positions
- Rear quilt leaf expands work surface to keep large projects from pulling or laying on floor
- Part of Kangaroo's MOD Squad, a 5 piece set of modular sewing furniture
- Compatible with custom acrylic sewing inserts to create totally flush sewing surface

## **CUSTOM SEWING INSERT**

Enhance your sewing experience with a custom-made insert for your Kangaroo sewing cabinet! Inserts are designed to fill the gap between your sewing machine and cabinet opening for a flush sewing surface. Each insert is specially built to fit your specific sewing machine and Kangaroo cabinet combination. This ergonomic work surface will allow for straighter stitches, less fatigue and a better sewing experience!