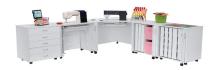

### MATCH YOUR CABINET

Kangaroo sewing cabinet - check! Now complete your studio with Kangaroo storage and cutting furniture, specially designed to complement your primary workstation. With extra storage and workspace, you can customize your sewing room to be stylish, comfortable, and even more productive!

Kookaburra Cutting Table

### **STORAGE & ACCESSORIES**

Every dream sewing oasis needs its cute, dependable accessories! Add even more convenience with MOD Embroidery Storage Cabinet - featuring dedicated storage for your embroidery machine, a built-in ironing board and expansive thread drawers! Your dream sewing space won't be the same without it!

MOD Embroidery Storage Cabinet