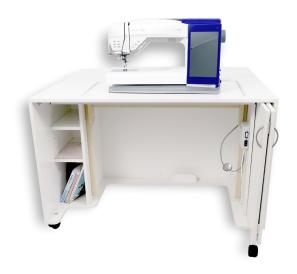

# **MOD LIFT**







## SEW IN COMFORT. SEW LONGER.™

At Kangaroo Sewing Furniture, we're committed to adding comfort to your sewing experience. Every Kangaroo sewing cabinet is crafted to accommodate long sessions at your machine, promote better ergonomic posture, and provide convenience at every corner. You love sewing - you deserve to Sew In Comfort, so you can Sew Longer.

## FEATURED BENEFITS:

### **COMFORT**

- Electric lift moves with the touch of a button and auto stops in different lift positions
- Rear quilt leaf expands work surface to keep large projects from pulling or laying on floor
- Part of Kangaroo's MOD Squad, a 5 piece set of modular sewing furniture
- Compatible with custom acrylic sewing inserts to create totally flush sewing surface

### **DESIGN**

- · Lifetime warranty, worry-free