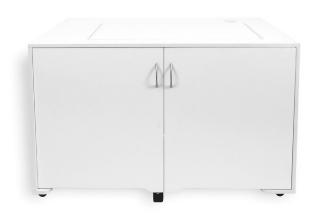

### **COMFORT**

- Electric lift moves with the touch of a button and auto stops in different lift positions
- Rear quilt leaf expands work surface to keep large projects from pulling or laying on floor
- Part of Kangaroo's MOD Squad, a 5 piece set of modular sewing furniture
- Compatible with custom acrylic sewing inserts to create totally flush sewing surface

### **DESIGN**

- · Lifetime warranty, worry-free performance
- Extra-large lift opening accommodates largest sewing machines on the market, up to 65 lbs
- · Sturdy design with locking heavy-duty casters for stability and easy mobility
- Includes wood panel to place over sewing well, increasing workspace when machine is in storage position

#### STORAGE and ORGANIZATION

- 3 adjustable shelves to store insert or small notions
- Pocket door conceals machine when in storage position
- Complementary Kangaroo storage furniture is available

Cabinet Finish: Melamine Laminate