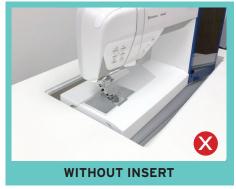

## **CUSTOM SEWING INSERT**

Enhance your sewing experience with a custom-made insert for your Kangaroo sewing cabinet! Inserts are designed to fill the gap between your sewing machine and cabinet opening for a flush sewing surface. Each insert is specially built to fit your specific sewing machine and Kangaroo cabinet combination. This ergonomic work surface will allow for straighter stitches, less fatigue and a better sewing experience!