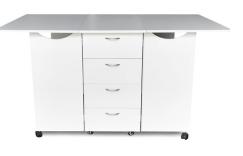

### MATCH YOUR CABINET

Kangaroo sewing cabinet - check! Now complete your studio with Kangaroo storage and cutting furniture, specially designed to complement your primary workstation. With extra storage and workspace, you can customize your sewing room to be stylish, comfortable, and even more productive!

Kookaburra Cutting Table