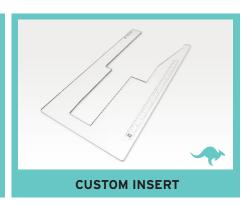

## **CUSTOM SEWING INSERT**

Enhance your sewing experience with a custom-made insert for your Kangaroo sewing cabinet! Inserts are designed to fill the gap between your sewing machine and cabinet opening for a flush sewing surface. Each insert is specially built to fit your specific sewing machine and Kangaroo cabinet combination. This ergonomic work surface will allow for straighter stitches, less fatigue and a better sewing experience!