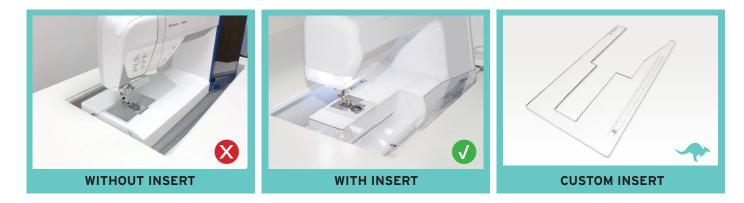

### **CUSTOM SEWING INSERT**

Enhance your sewing experience with a custom-made insert for your Kangaroo sewing cabinet! Inserts are designed to fill the gap between your sewing machine and cabinet opening for a flush sewing surface. Each insert is specially built to fit your specific sewing machine and Kangaroo cabinet combination. This ergonomic work surface will allow for straighter stitches, less fatigue and a better sewing experience!