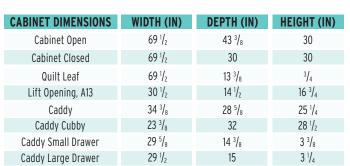

#### DESIGN

- Lifetime warranty, worry-free performance
- Extra-large electric lift opening accommodates largest sewing machines on the market, up to 65 lbs
- · Sturdy design with locking heavy-duty casters for stability and easy mobility
- Includes wood panel to place over sewing well, increasing workspace when machine is in storage position
- · Locking bi-fold doors for safety and security
- Only available assembled
- STORAGE and ORGANIZATION
- Diva caddy includes large cubby for large embroidery attachments and other materials
- $\cdot$  2 shallow drawers to store notions and embroidery hoops
- Complementary Kangaroo storage furniture is available