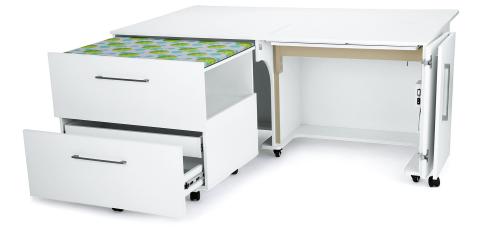

#### COMFORT

- · Electric lift moves with the touch of a button and auto stops in different sewing positions
- Rear quilt leaf expands work surface to keep large projects from pulling or laying on floor
- Includes pull-out caddy with built-in ironing station to expand workspace and press fabric easily
- · Compatible with custom acrylic sewing inserts to create totally flush sewing surface

#### DESIGN

- Lifetime warranty, worry-free performance
- Extra-large electric lift opening accommodates largest sewing machines on the market, up to 65 lbs
- · Sturdy design with locking heavy-duty casters for stability and easy mobility
- Includes wood panel to place over sewing well, increasing workspace when machine is in storage position
- · Locking bi-fold doors for safety and security
- Only available assembled
- STORAGE and ORGANIZATION
- Diva caddy includes large cubby for large embroidery attachments and other materials
- $\cdot$  2 shallow drawers to store notions and embroidery hoops
- Complementary Kangaroo storage furniture is available