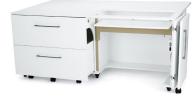

#### COMFORT

- · Electric lift moves with the touch of a button and auto stops in different sewing positions
- Rear quilt leaf expands work surface to keep large projects from pulling or laying on floor
- Includes pull-out caddy with built-in ironing station to expand workspace and press fabric easily
- · Compatible with custom acrylic sewing inserts to create totally flush sewing surface

#### DESIGN

- Lifetime warranty, worry-free performance
- Extra-large electric lift opening accommodates largest sewing machines on the market, up to 65 lbs
- · Sturdy design with locking heavy-duty casters for stability and easy mobility
- Includes wood panel to place over sewing well, increasing workspace when machine is in storage position
- · Locking bi-fold doors for safety and security
- Only available assembled
- STORAGE and ORGANIZATION
- Diva caddy includes large cubby for large embroidery attachments and other materials
- $\cdot$  2 shallow drawers to store notions and embroidery hoops
- Complementary Kangaroo storage furniture is available