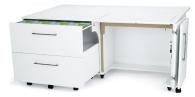

#### COMFORT

- · Electric lift moves with the touch of a button and auto stops in different sewing positions
- Rear quilt leaf expands work surface to keep large projects from pulling or laying on floor
- Includes pull-out caddy with built-in ironing station to expand workspace and press fabric easily
- · Compatible with custom acrylic sewing inserts to create totally flush sewing surface

#### DESIGN

- Lifetime warranty, worry-free performance
- Extra-large electric lift opening accommodates largest sewing machines on the market, up to 65 lbs
- · Sturdy design with locking heavy-duty casters for stability and easy mobility
- Includes wood panel to place over sewing well, increasing workspace when machine is in storage position
- · Locking bi-fold doors for safety and security
- Only available assembled
- STORAGE and ORGANIZATION
- Diva caddy includes large cubby for large embroidery attachments and other materials
- $\cdot$  2 shallow drawers to store notions and embroidery hoops
- Complementary Kangaroo storage furniture is available