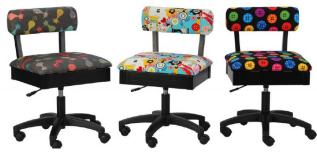

### HEIGHT ADJUSTABLE SEWING CHAIRS

The cherry on top of your sewing sundae! Arrow's #1 Rated *Height Adjustable Sewing Chair* is a must have accessory for your dream sewing room! Cute, comfortable and convenient - our lovable chairs feature vibrant sewing themed patterns, 360° swivel access and lumbar support for long hours at your workstation. Don't look now, but under every seat cushion is a hidden storage compartment to store your notions and patterns! Available in 10 colors to perfectly match your sewing sanctuary!

Cat's Meow, Sew Wow Sew Now & Bright Buttons Chairs

KAN21C019