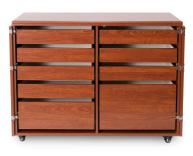

*CUSTOM SEWING INSERT**

Enhance your sewing experience with a custom-made insert for your Kangaroo sewing cabinet! Inserts are designed to fill the gap between your sewing machine and cabinet opening for a flush sewing surface. Each insert is specially built to fit your specific sewing machine and Kangaroo cabinet combination. This ergonomic work surface will allow for straighter stitches, less fatigue and a better sewing experience!



## BEST WAYS TO COMPLETE YOUR SEWING STUDIO

#### MATCH YOUR CABINET

Kangaroo sewing cabinet - *check!* Now complete your studio with Kangaroo storage and cutting furniture, specially designed to complement your primary workstation. With extra storage and workspace, you can customize your sewing room to be stylish, comfortable, and even more productive!



Dingo II Cutting Table

#### **STORAGE & ACCESSORIES**

Every dream sewing oasis needs its cute, dependable accessories! Add even more convenience with a storage cabinet like *Kiwi*, featuring a built-in ironing board, cutting mat, thread drawers and a dedicated drawer to store your iron! Your dream sewing space won't be the same without it!



Kiwi Storage Cabinet

### HEIGHT ADJUSTABLE SEWING CHAIRS

The cherry on top of your sewing sundae! Arrow's #1 Rated *Height Adjustable Sewing Chair* is a must have accessory for your dream sewing room! Cute, comfortable and convenient - our lovable chairs feature vibrant sewing themed patterns, 360° swivel access and lumbar support for long hours at your workstation. Don't look now, but under every seat cushion is a hidden storage compartment to