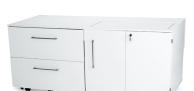

#### COMFORT

- · Electric lift moves with the touch of a button and auto stops in different sewing positions
- Rear quilt leaf expands work surface to keep large projects from pulling or laying on floor
- Includes pull-out caddy with built-in ironing station to expand workspace and press fabric easily
- · Compatible with custom acrylic sewing inserts to create totally flush sewing surface

#### DESIGN

- Lifetime warranty, worry-free performance
- Extra-large electric lift opening accommodates largest sewing machines on the market, up to 65 lbs
- · Sturdy design with locking heavy-duty casters for stability and easy mobility
- Includes wood panel to place over sewing well, increasing workspace when machine is in storage position
- · Locking bi-fold doors for safety and security
- Only available assembled
- STORAGE and ORGANIZATION
- Diva caddy includes large cubby for large embroidery attachments and other materials
- $\cdot$  2 shallow drawers to store notions and embroidery hoops
- Complementary Kangaroo storage furniture is available