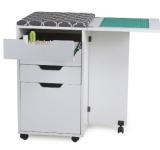

#### **STORAGE & ACCESSORIES**

Every dream sewing oasis needs its cute, dependable accessories! Add even more convenience with a storage cabinet like *Kiwi*, featuring a built-in ironing board, cutting mat, thread drawers and a dedicated drawer to store your iron! Your dream sewing space won't be the same without it!

Kiwi Storage Cabinet