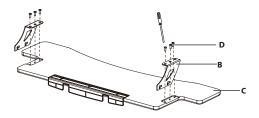

#### STEP 1

Screw keybaord hinges (B) onto keyboard tray (C), using screws (D).

Screw assembled keyboard tray and hinges (B) onto adjustable desktop.