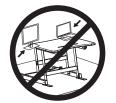

## **A**CAUTION!

Keep monitor and laptop base fully on the desktop.

Follow the cable routing instructions to avoid the potential to pinch cables.

Leave enough slack in cable to allow for full range of vertical motion (15" / 38 cm).

Raise desktop slowly to keep items stable.

Failure to follow these instructions may result in property damage and/or personal injury.