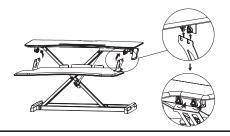

#### STEP 3

Squeeze the handle on the right side, then raise or lower desktop to desired height.