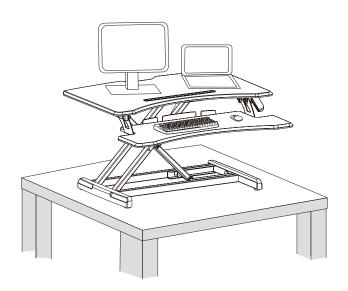

## **A**CAUTION!

Keep monitor and laptop base fully on the desktop.

Follow the cable routing instructions to avoid the potential to pinch cables.

Leave enough slack in cable to allow for full range of vertical motion (15" / 38 cm).

Raise desktop slowly to keep items stable.

Failure to follow these instructions may result in property damage and/or personal injury.