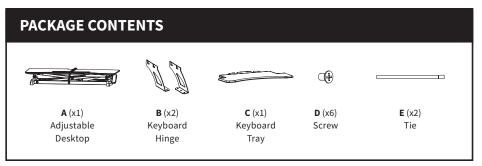

#### STEP 1

Screw keybaord hinges (B) onto keyboard tray (C), using screws (D).

Screw assembled keyboard tray and hinges (B) onto adjustable desktop.