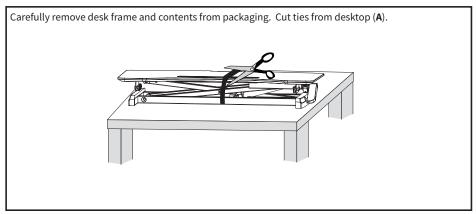

or defective parts. Improper installation may cause damage or serious injury. Do not use this product for any purpose that is not explicitly specified in this manual and do not exceed weight capacity. We cannot be liable for damage or injury caused by improper mounting, incorrect assembly or inappropriate use.







# **A** WARNING

### PINCH POINT

DO NOT place hands on or near support bars. Moving parts can crush and cut. Pinch points are created during lifting and lowering the worksurface. Failure to follow these instructions may result in serious personal injury.



DO NOT EXCEED WEIGHT CAPACITY. Failure to do so may result in serious injury.



# WARNING: CHOKING HAZARD

SMALL PARTS - NOT FOR CHILDREN UNDER 3 YEARS. ADULT SUPERVISION IS REQUIRED.

## **ASSEMBLY STEPS**

#### STEP 1



Screw keybaord hinges (B) onto keyboard tray (C), using screws (D).



Screw assembled keyboard tray and hinges (B) onto adjustable desktop.



#### STEP 3

Squeeze the handle on the right side, then raise or lower desktop to desired height.





## **A**CAUTION!



Keep monitor and laptop base fully on the desktop.



Follow the cable routing instructions to avoid the potential to pinch cables.



Leave enough slack in cable to allow for full range of vertical motion (15" / 38 cm).



Raise desktop slowly to keep items stable.

Failure to follow these instructions may result in property damage and/or personal injury.



### Open Monday - Friday 7:00am - 7:00pm CST,

our dedicated support team can offer immediate assistance with rapid response times. If any parts are received damaged or