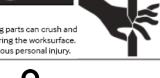

### PINCH POINT

DO NOT place hands on or near support bars. Moving parts can crush and cut. Pinch points are created during lifting and lowering the worksurface. Failure to follow these instructions may result in serious personal injury.