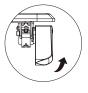

#### STEP 3

Squeeze the handle on the right side, then raise or lower desktop to desired height.