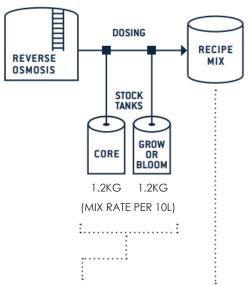

## **STOCK TANK MIXING**

## The 1.2Kg method:

 $\triangleright$ 

- Mix 11b of soluble powder per gallon of water.
- Never mix multiple products together in concentrated form.
- Use reverse osmosis (RO) water for all stock tank concentrate mixes.