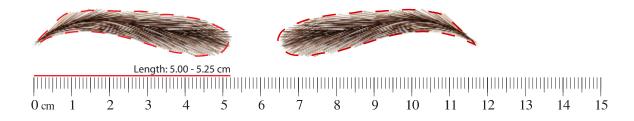

sizes and measurements. After finishing printing, lay your physical ruler over a printed one to make sure that the printed size is correct along the dashed line. Then put it on your eyebrows' position for finding your right design.



01 Las Vegas - Soft black



# 03 Los Angeles - Soft black



## 05 Hollywood - Soft black



#### 07 Miami - Soft black



### Eyebrow wigs: how to measure and find the right size for your wigs?

Here is a sizing guide to better understand the proper wigs sizes and measurements. After finishing printing, lay your physical ruler over a printed one to make sure that the printed size is correct along the dashed line. Then put it on your eyebrows' position for finding your right design.



#### 02 Las Vegas - Natural Brown



### 04 Los Angeles - Natural Brown



## 06 Hollywood - Natural Brown



#### 08 Miami - Natural Brown