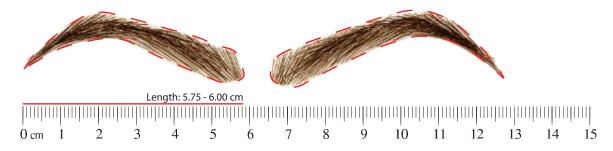

hing printing, lay your physical ruler over a printed one to make sure that the printed size is correct along the dashed line. Then put it on your eyebrows' position for finding your right design.



01 Las Vegas - Soft black



# 03 Los Angeles - Soft black



## 05 Hollywood - Soft black



#### 07 Miami - Soft black



### Eyebrow wigs: how to measure and find the right size for your wigs?

Here is a sizing guide to better understand the proper wigs sizes and measurements. After finishing printing, lay your physical ruler over a printed one to make sure that the printed size is correct along the dashed line. Then put it on your eyebrows' position for finding your right design.



#### 02 Las Vegas - Natural Brown



### 04 Los Angeles - Natural Brown



## 06 Hollywood - Natural Brown



#### 08 Miami - Natural Brown