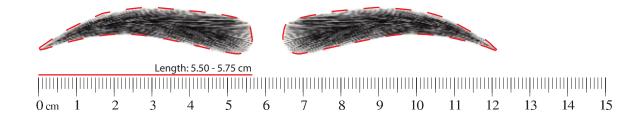

### Eyebrow wigs: how to measure and find the right size for your wigs?

Here is a sizing guide to better understand the proper wigs sizes and measurements. After finishing printing, lay your physical ruler over a printed one to make sure that the printed size is correct along the dashed line. Then put it on your eyebrows' position for finding your right design.



01 Las Vegas - Soft black



# 03 Los Angeles - Soft black



## 05 Hollywood - Soft black



#### 07 Miami - Soft black



### Eyebrow wigs: how to measure and find the right size for your wigs?

Here is a sizing guide to better understand the proper wigs sizes and measurements. After finishing printing, lay your physical ruler over a printed one to make sure that the printed size is correct along the dashed line. Then put it on your eyebrows' position for finding your right design.



#### 02 Las Vegas - Natural Brown



### 04 Los Angeles - Natural Brown



## 06 Hollywood - Natural Brown



#### 08 Miami - Natural Brown