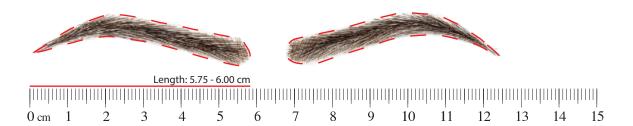

to better understand the proper wigs sizes and measurements. After finishing printing, lay your physical ruler over a printed one to make sure that the printed size is correct along the dashed line. Then put it on your eyebrows' position for finding your right design.



01 Las Vegas - Soft black



# 03 Los Angeles - Soft black



## 05 Hollywood - Soft black



#### 07 Miami - Soft black



### Eyebrow wigs: how to measure and find the right size for your wigs?

Here is a sizing guide to better understand the proper wigs sizes and measurements. After finishing printing, lay your physical ruler over a printed one to make sure that the printed size is correct along the dashed line. Then put it on your eyebrows' position for finding your right design.



#### 02 Las Vegas - Natural Brown



### 04 Los Angeles - Natural Brown



## 06 Hollywood - Natural Brown



#### 08 Miami - Natural Brown