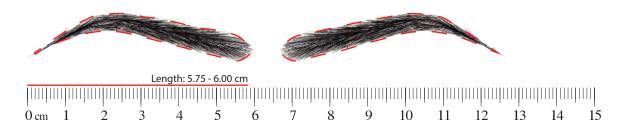

01 Las Vegas - Soft black

### Eyebrow wigs: how to measure and find the right size for your wigs?

Here is a sizing guide to better understand the proper wigs sizes and measurements. After finishing printing, lay your physical ruler over a printed one to make sure that the printed size is correct along the dashed line. Then put it on your eyebrows' position for finding your right design.