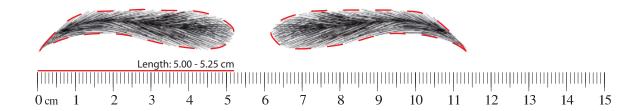

### Eyebrow wigs: how to measure and find the right size for your wigs?

Here is a sizing guide to better understand the proper wigs sizes and measurements. After finishing printing, lay your physical ruler over a printed one to make sure that the printed size is correct along the dashed line. Then put it on your eyebrows' position for finding your right design.



01 Las Vegas - Soft black



# 03 Los Angeles - Soft black



## 05 Hollywood - Soft black



#### 07 Miami - Soft black



### Eyebrow wigs: how to measure and find the right size for your wigs?

Here is a sizing guide to better understand the proper wigs sizes and measurements. After finishing printing, lay your physical ruler over a printed one to make sure that the printed size is correct along the dashed line. Then put it on your eyebrows' position for finding your right design.



#### 02 Las Vegas - Natural Brown



### 04 Los Angeles - Natural Brown



## 06 Hollywood - Natural Brown



#### 08 Miami - Natural Brown