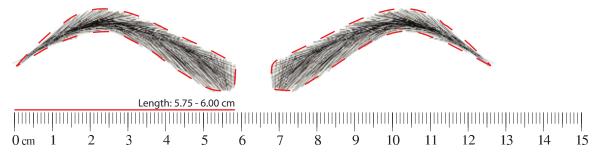

### Eyebrow wigs: how to measure and find the right size for your wigs?

Here is a sizing guide to better understand the proper wigs sizes and measurements. After finishing printing, lay your physical ruler over a printed one to make sure that the printed size is correct along the dashed line. Then put it on your eyebrows' position for finding your right design.



01 Las Vegas - Soft black



# 03 Los Angeles - Soft black



## 05 Hollywood - Soft black



#### 07 Miami - Soft black



### Eyebrow wigs: how to measure and find the right size for your wigs?

Here is a sizing guide to better understand the proper wigs sizes and measurements. After finishing printing, lay your physical ruler over a printed one to make sure that the printed size is correct along the dashed line. Then put it on your eyebrows' position for finding your right design.



#### 02 Las Vegas - Natural Brown



### 04 Los Angeles - Natural Brown



## 06 Hollywood - Natural Brown



#### 08 Miami - Natural Brown