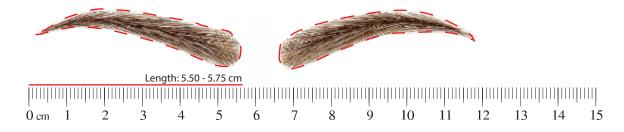

### Eyebrow wigs: how to measure and find the right size for your wigs?

Here is a sizing guide to better understand the proper wigs sizes and measurements. After finishing printing, lay your physical ruler over a printed one to make sure that the printed size is correct along the dashed line. Then put it on your eyebrows' position for finding your right design.