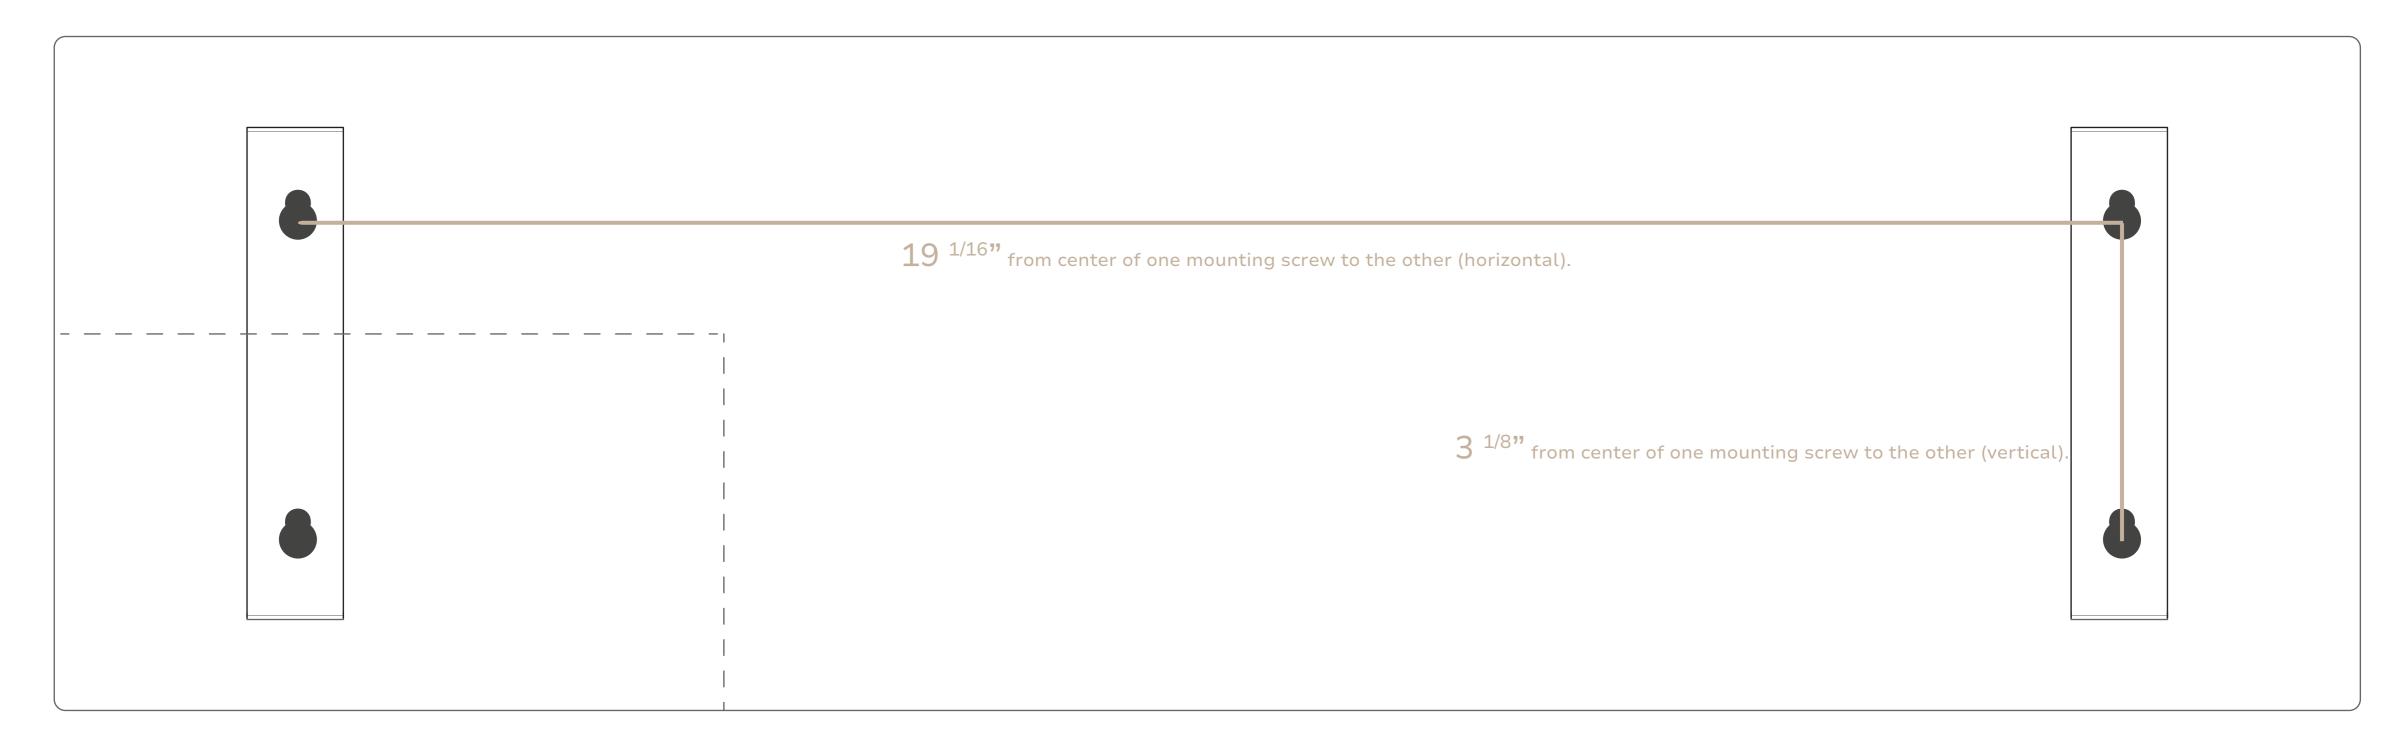

## Vista View Planter

Product Template and installation aid

This template is printed to scale. Use template to measure distance between mounting screws.

#### **Package Contents:**

**1x** - 24" x 7" x 3" planter **4x** - 2" mounting screws

4x - wall anchors

**Step by Step Installation:** 

postandporch.com/ pages/installation