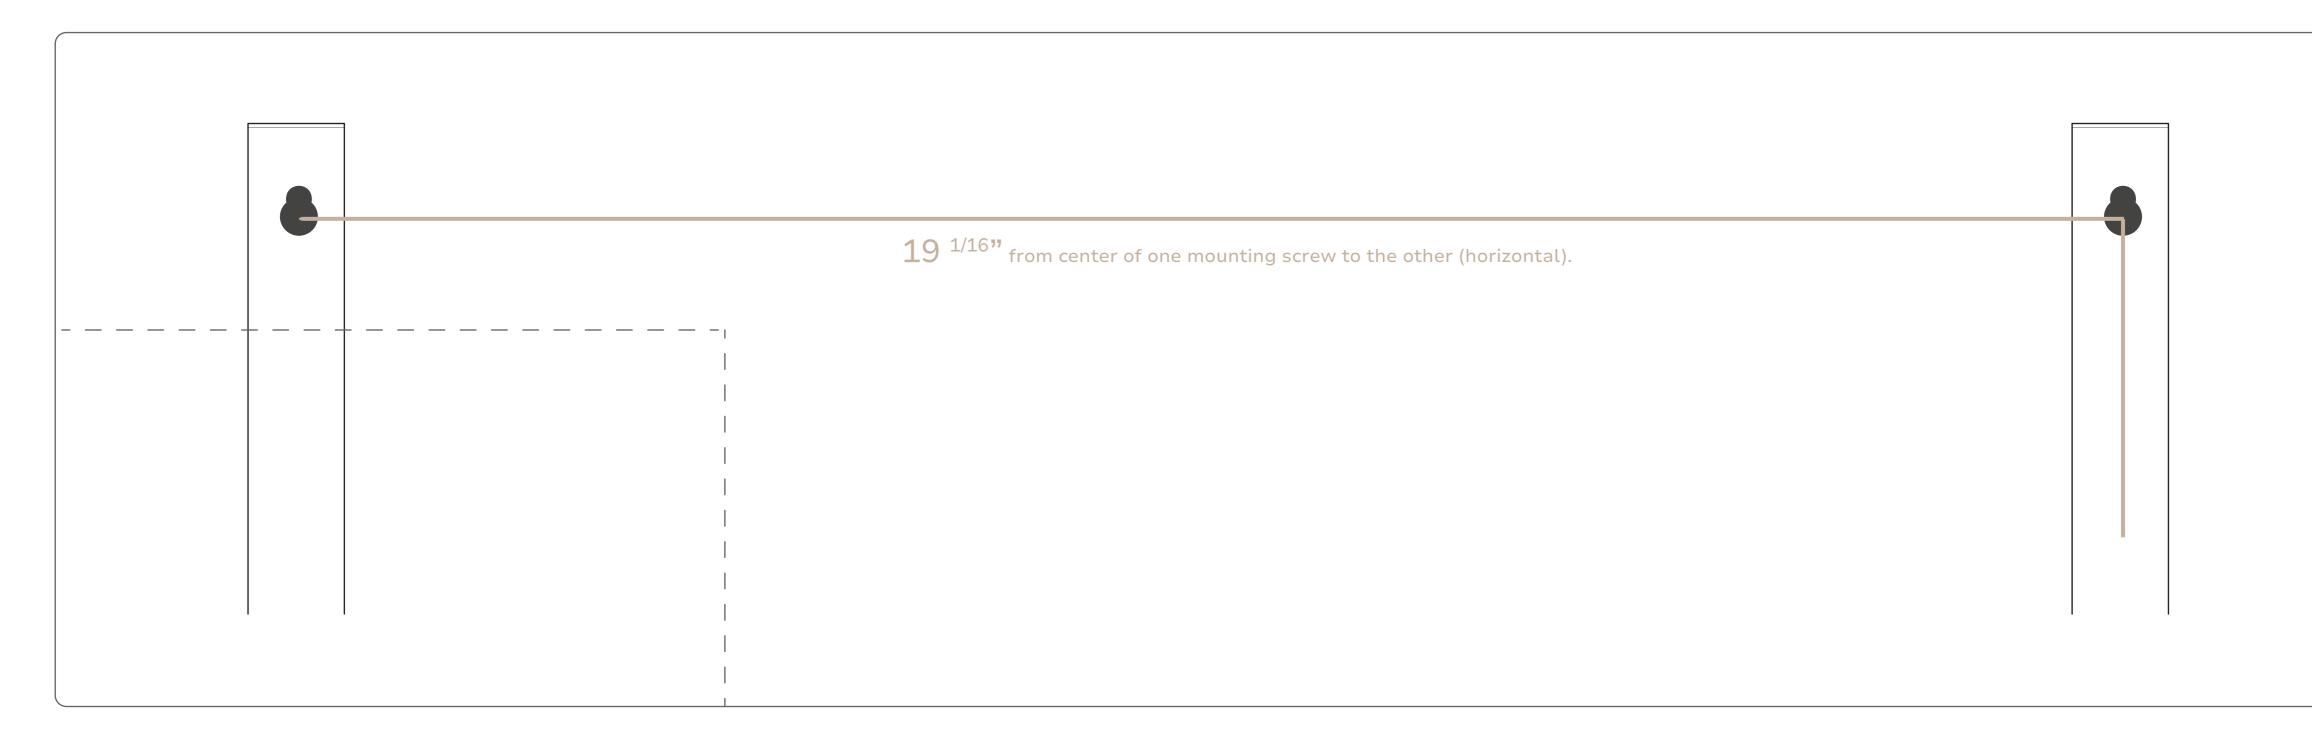

### Vista View Planter

Product Template and installation aid

This template is printed to scale. Use template to measure distance between mounting screws.

### Package Contents:

**1x** - 24" x 7" x 3" planter **4x** - 2" mounting screws

4x - wall anchors

**Step by Step Installation:** 

postandporch.com/ pages/installation