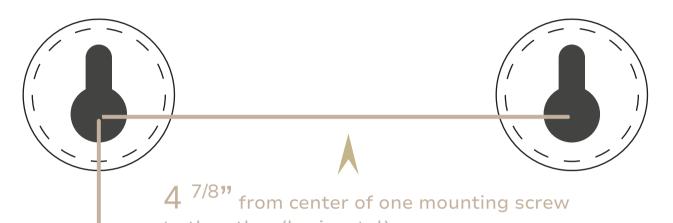

### The City Wall-Mounted Mailbox

Product Template and installation aid

7 7/8" from center of one mounting screw to the other (horizontal).

## Product Template and installation aid

This template is printed to scale. Use template to measure distance between mounting screws.

The City Wall-Mounted Mailbox

4 7/8" from center of one mounting screw to the other (horizontal).

Step by Step Installation:

postandporch.com/ pages/installation

7 7/8" from center of one mounting screw to the other (horizontal).