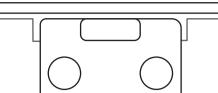

### The City Wall-Mounted Mailbox

Product Template and installation aid

7 7/8" from center of one mounting screw to the other (horizontal).

## Product Template and installation aid

This template is printed to scale. Use template to measure distance between mounting screws.

The City Wall-Mounted Mailbox

4 7/8" from center of one mounting screw to the other (horizontal).

Step by Step Installation:

postandporch.com/ pages/installation

7 7/8" from center of one mounting screw to the other (horizontal).