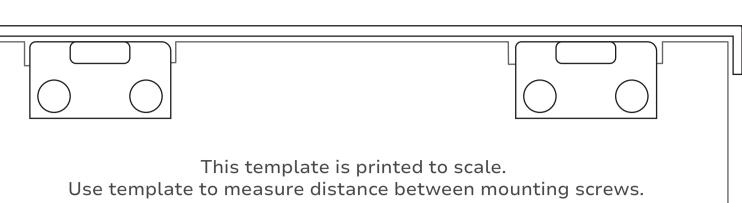

### The City Wall-Mounted Mailbox

Product Template and installation aid

7 7/8" from center of one mounting screw to the other (horizontal).

## Product Template and installation aid

This template is printed to scale. Use template to measure distance between mounting screws.

The City Wall-Mounted Mailbox

4 7/8" from center of one mounting screw to the other (horizontal).

Step by Step Installation:

postandporch.com/ pages/installation

7 7/8" from center of one mounting screw to the other (horizontal).