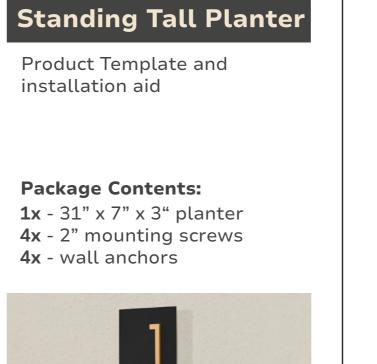

## Standing Tall Planter

Product Template and installation aid

Package Contents:
1x - 31" x 7" x 3" planter
4x - 2" mounting screws
4x - wall anchors

This template is printed to scale. Use template to measure distance between mounting screws.