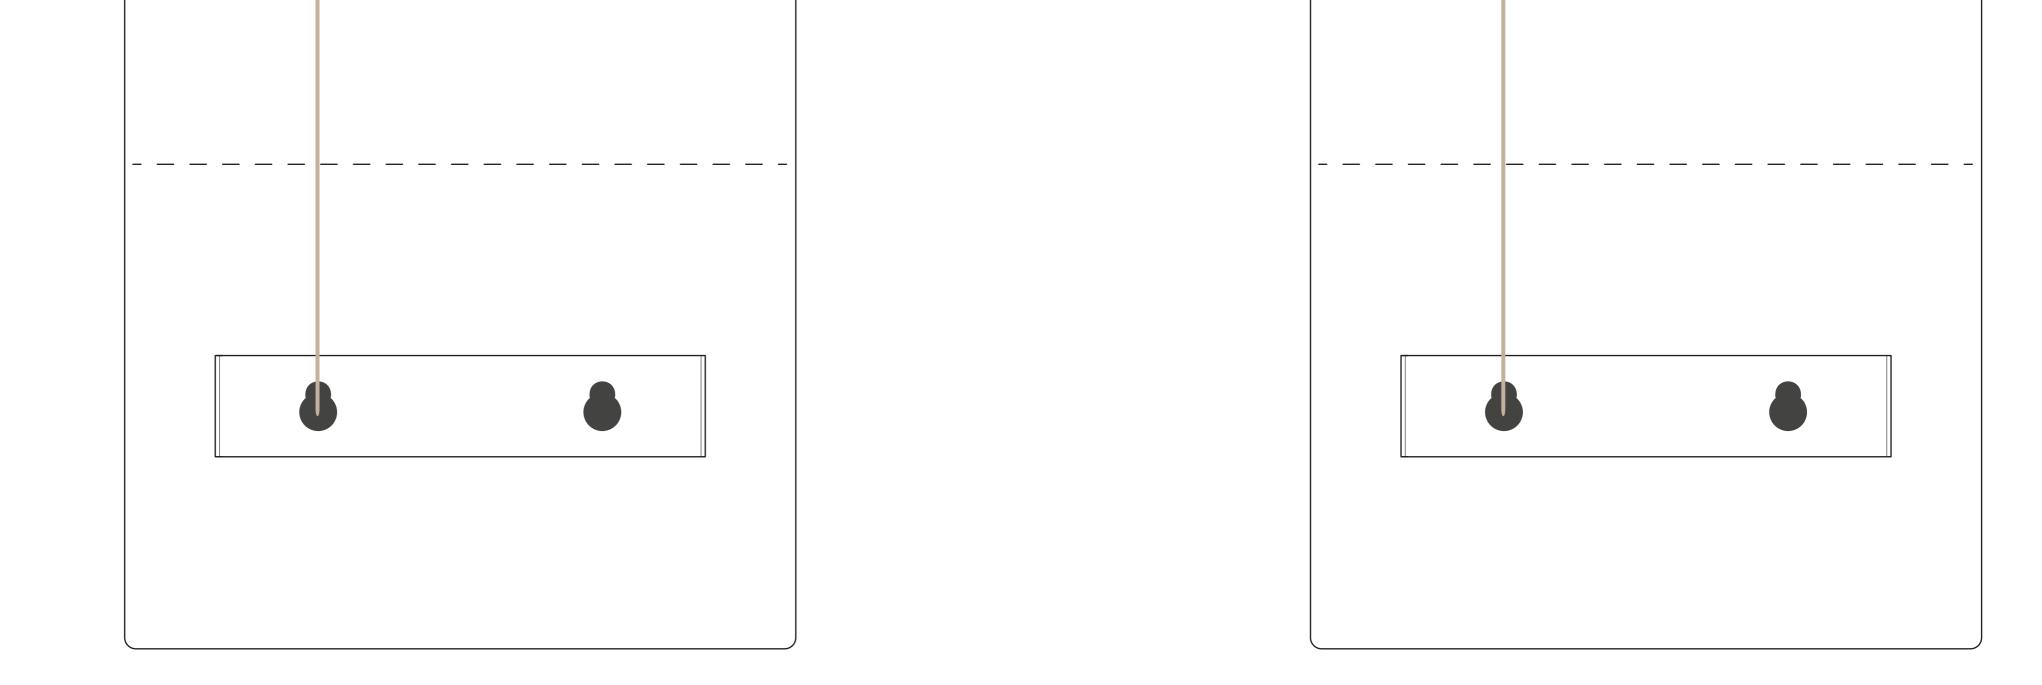

**3"** from center of one mounting screw to the other (horizontal).

post& porch This template is printed to scale. Use template to measure distance between mounting screws.

**3"** from center of one mounting screw to the other (horizontal).

## RRR LL

Step by Step Installation:

postandporch.com/ pages/installation 26" from center of one mounting screw to the other (vertical).

Step by Step Installation:

postandporch.com/

pages/installation

26" from center of one mounting screw to the other (vertical).