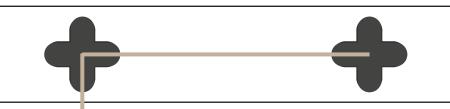

## **Small Simply Sweet Plaque**

Product Template and installation aid

This template is printed to scale.
Use template to measure distance between mounting screws.

3" from center of one mounting screw to the other (horizontal).

5" from center of one mounting screw to the other (vertical).