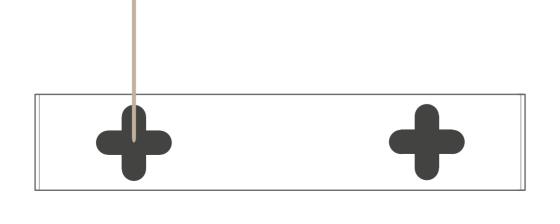

**3"** from center of one mounting screw to the other (vertical).

**3**" from center of one mounting screw to the other (vertical).

Step by Step Installation:

postandporch.com/ pages/installation 21" from center of one mounting screw to the other (horizontal).

Step by Step Installation:

postandporch.com/

pages/installation

**21**" from center of one mounting screw to the other (horizontal).