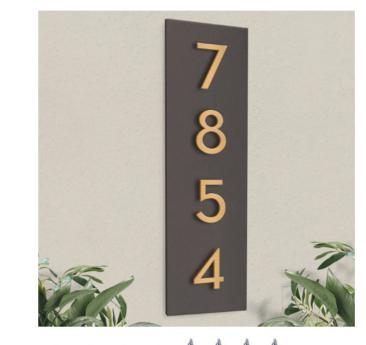

## Large Simply Sweet Plaque

Product Template and installation aid

Package Contents:
1x - 26" x 7" plaque
4x - 2" mounting screws
4x - wall anchors

This template is printed to scale. Use template to measure distance between mounting screws.