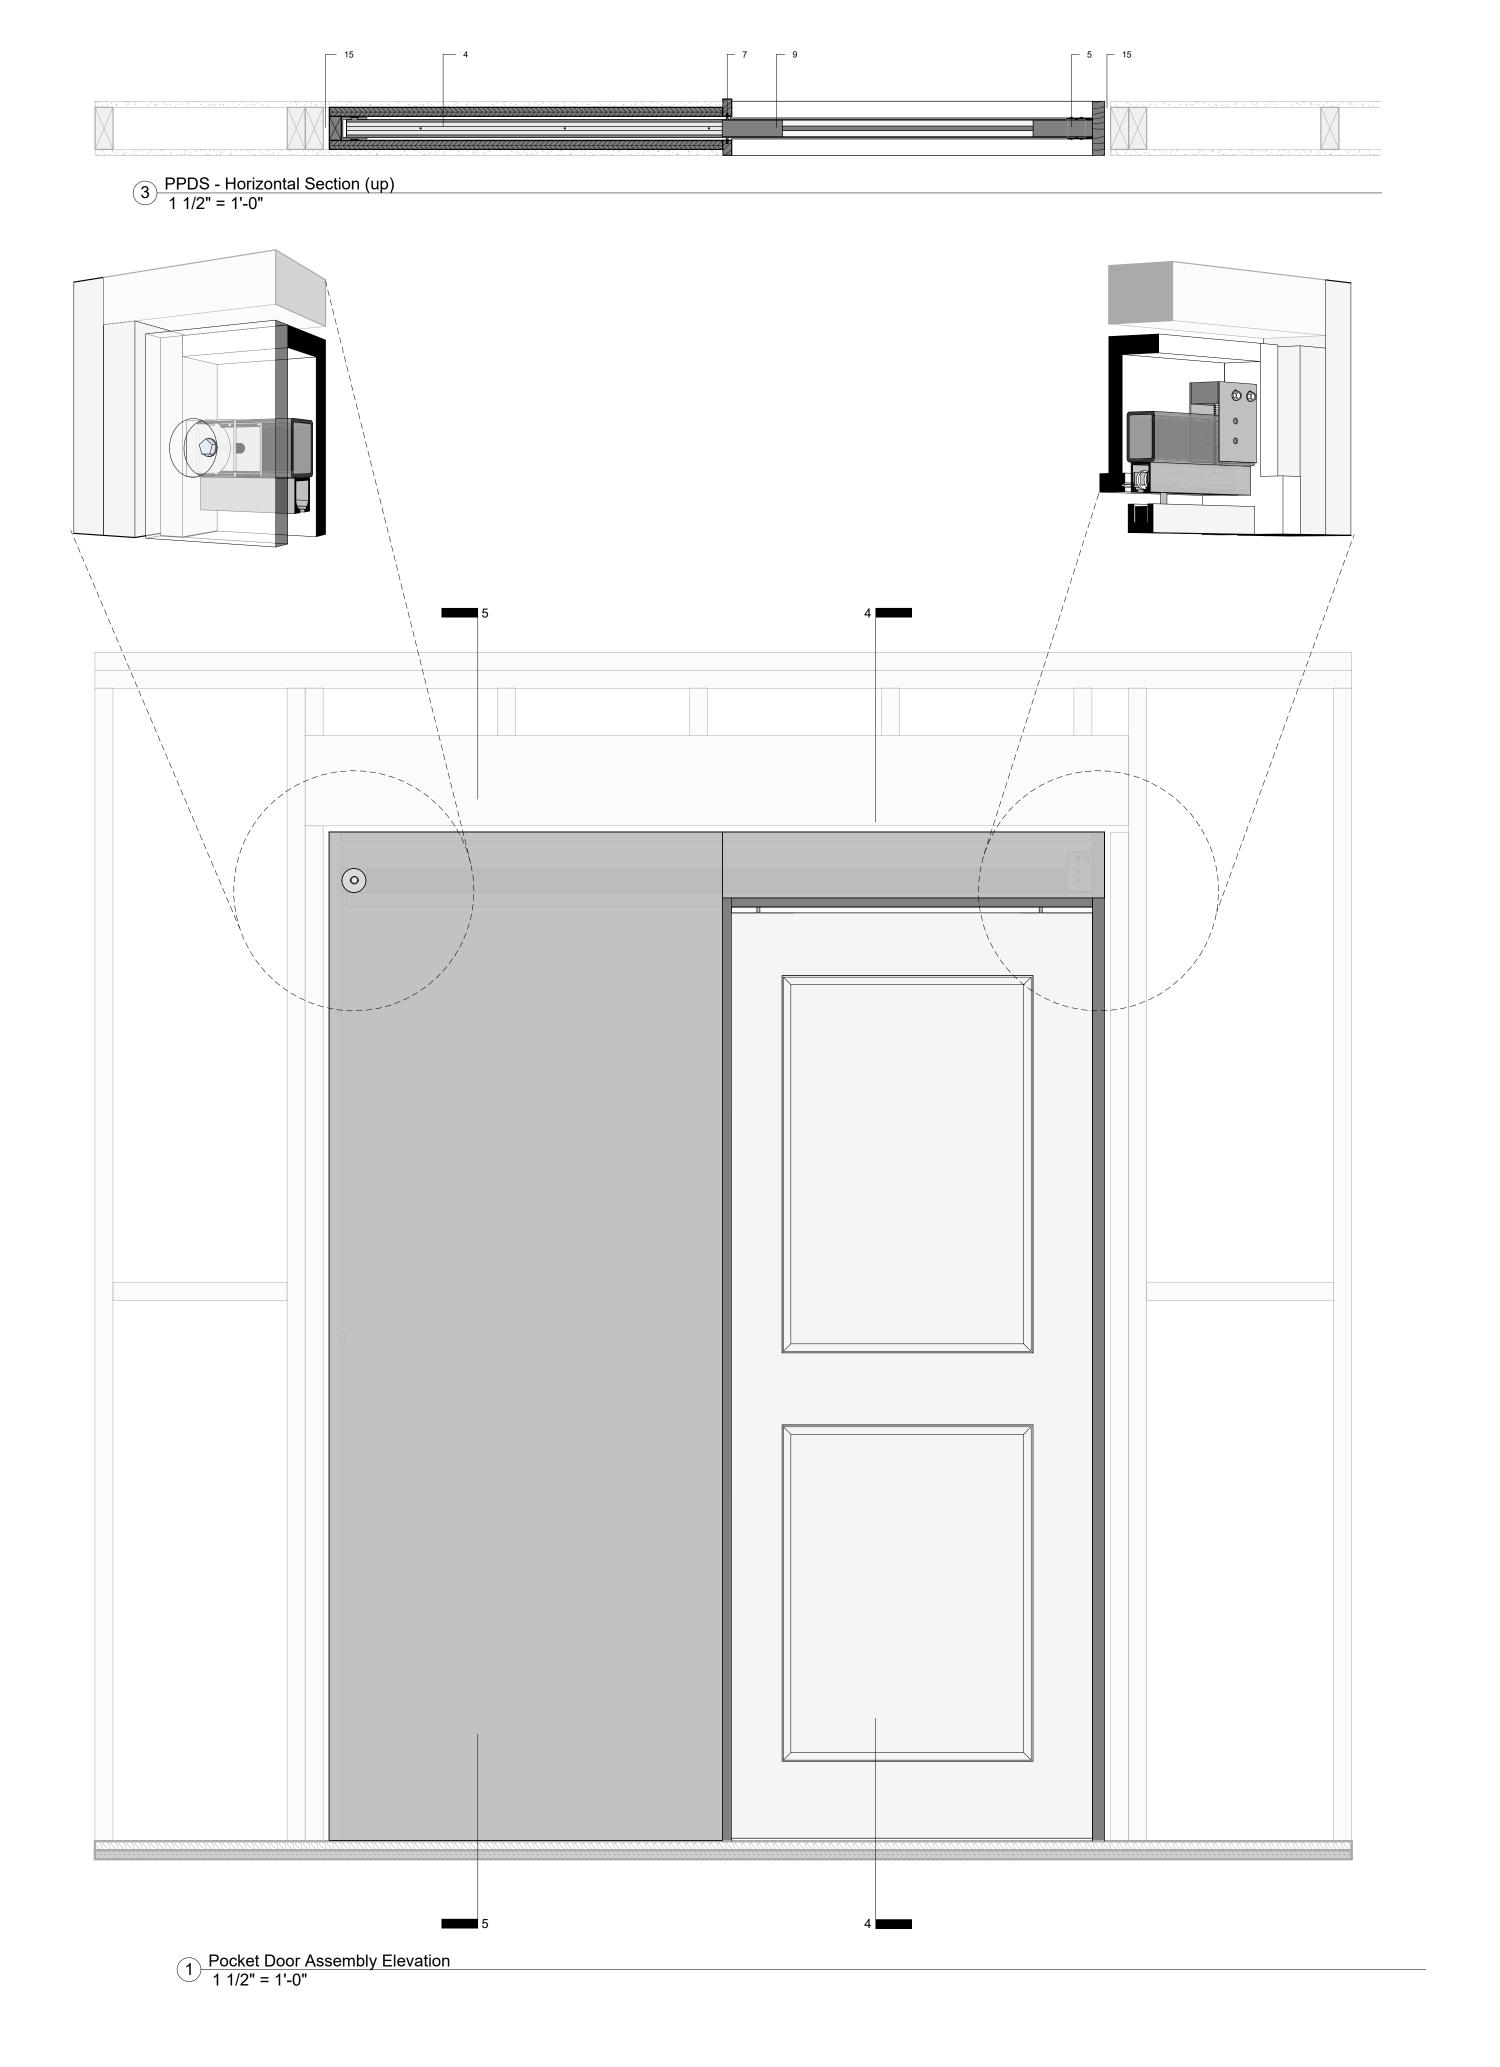

## PPDS Assembly Notes - 2x4 Wall System

- 1. Header (By Others)
- 2. Plywood nailers.
- 3. PPDS adjustable support bracket.
- 4. PPDS bar. Bar to be adjusted to level position using adjustment bolt.
- 5. PPDS vertical adjustment bolt.
- 6. Hawa Junior 40/B trolley hanger assembly. Refer to manufacturers instructions.
- 7. Ultrafab Kerf Mounted Pile Weatherstripping.
- 8. Hawa Junior 40/B door leaf insert. Refer to manufacturers instructions.
- 9. Door kerf. 1-3/8".
- 10. Bumper.
- 11. 3/4" Door Jamb.
- 12. Sub-floor.
- 13. Recommended door clearance to be 1/4" above finished floor height.
- 14. Finished floor.
- 15 1/2" shim space between pocket door frame and rough framing