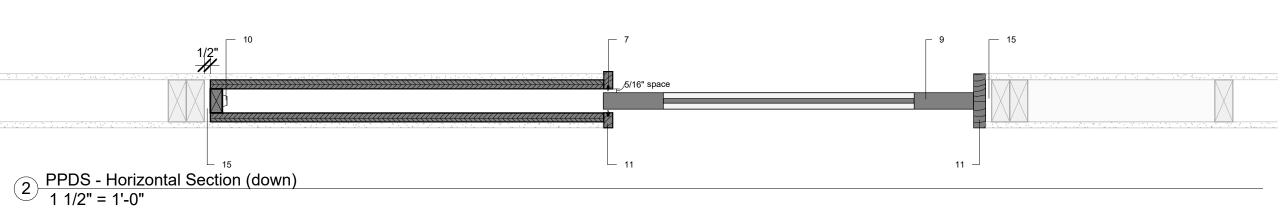

## PPDS Assembly Notes - 2x4 Wall System

- 1. Header (By Others)
- 2. Plywood nailers.
- 3. PPDS adjustable support bracket.
- 4. PPDS bar. Bar to be adjusted to level position using adjustment bolt.
- 5. PPDS vertical adjustment bolt.
- 6. Hawa Junior 40/B trolley hanger assembly. Refer to manufacturers instructions.
- 7. Ultrafab Kerf Mounted Pile Weatherstripping.
- 8. Hawa Junior 40/B door leaf insert. Refer to manufacturers instructions.
- 9. Door kerf. 1-3/8".
- 10. Bumper.
- 11. 3/4" Door Jamb.
- 12. Sub-floor.
- 13. Recommended door clearance to be 1/4" above finished floor height.
- 14. Finished floor.
- 15 1/2" shim space between pocket door frame and rough framing