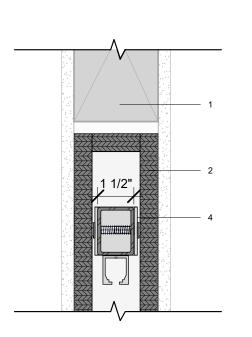

## PPDS Assembly Notes - 2x4 Wall System

- 1. Header (By Others)
- 2. Plywood nailers.
- 3. PPDS adjustable support bracket.
- 4. PPDS bar. Bar to be adjusted to level position using adjustment bolt.
- 5. PPDS vertical adjustment bolt.
- 6. Hawa Junior 40/B trolley hanger assembly. Refer to manufacturers instructions.
- 7. Ultrafab Kerf Mounted Pile Weatherstripping.
- 8. Hawa Junior 40/B door leaf insert. Refer to manufacturers instructions.
- 9. Door kerf. 1-3/8".
- 10. Bumper.
- 11. 3/4" Door Jamb.
- 12. Sub-floor.
- 13. Recommended door clearance to be 1/4" above finished floor height.
- 14. Finished floor.
- 15 1/2" shim space between pocket door frame and rough framing