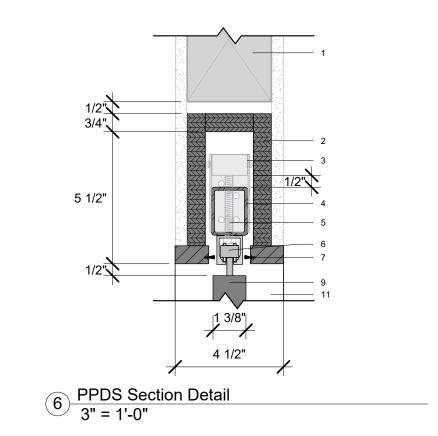

## PPDS Assembly Notes - 2x4 Wall System

- 1. Header (By Others)
- 2. Plywood nailers.
- 3. PPDS adjustable support bracket.
- 4. PPDS bar. Bar to be adjusted to level position using adjustment bolt.
- 5. PPDS vertical adjustment bolt.
- 6. Hawa Junior 40/B trolley hanger assembly. Refer to manufacturers instructions.
- 7. Ultrafab Kerf Mounted Pile Weatherstripping.
- 8. Hawa Junior 40/B door leaf insert. Refer to manufacturers instructions.
- 9. Door kerf. 1-3/8".
- 10. Bumper.
- 11. 3/4" Door Jamb.
- 12. Sub-floor.
- 13. Recommended door clearance to be 1/4" above finished floor height.
- 14. Finished floor.
- 15 1/2" shim space between pocket door frame and rough framing

Pre-Manufactured Pocket Door Frame 2" x 4" Wall Construction