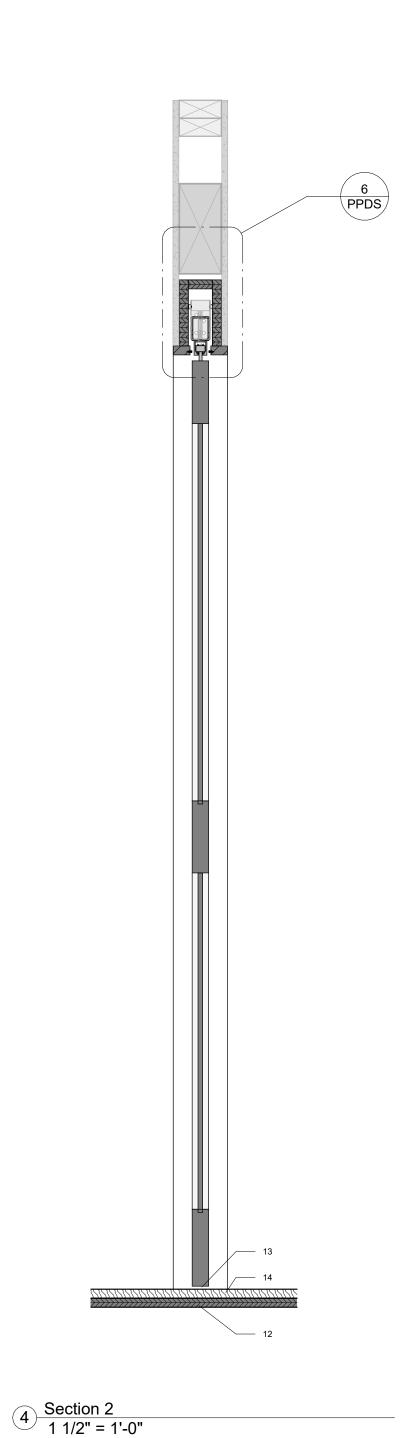

## PPDS Assembly Notes - 2x4 Wall System

- 1. Header (By Others)
- 2. Plywood nailers.
- 3. PPDS adjustable support bracket.
- 4. PPDS bar. Bar to be adjusted to level position using adjustment bolt.
- 5. PPDS vertical adjustment bolt.
- 6. Hawa Junior 40/B trolley hanger assembly. Refer to manufacturers instructions.
- 7. Ultrafab Kerf Mounted Pile Weatherstripping.
- 8. Hawa Junior 40/B door leaf insert. Refer to manufacturers instructions.
- 9. Door kerf. 1-3/8".
- 10. Bumper.
- 11. 3/4" Door Jamb.
- 12. Sub-floor.
- 13. Recommended door clearance to be 1/4" above finished floor height.
- 14. Finished floor.
- 15 1/2" shim space between pocket door frame and rough framing

Pre-Manufactured Pocket Door Frame 2" x 4" Wall Construction