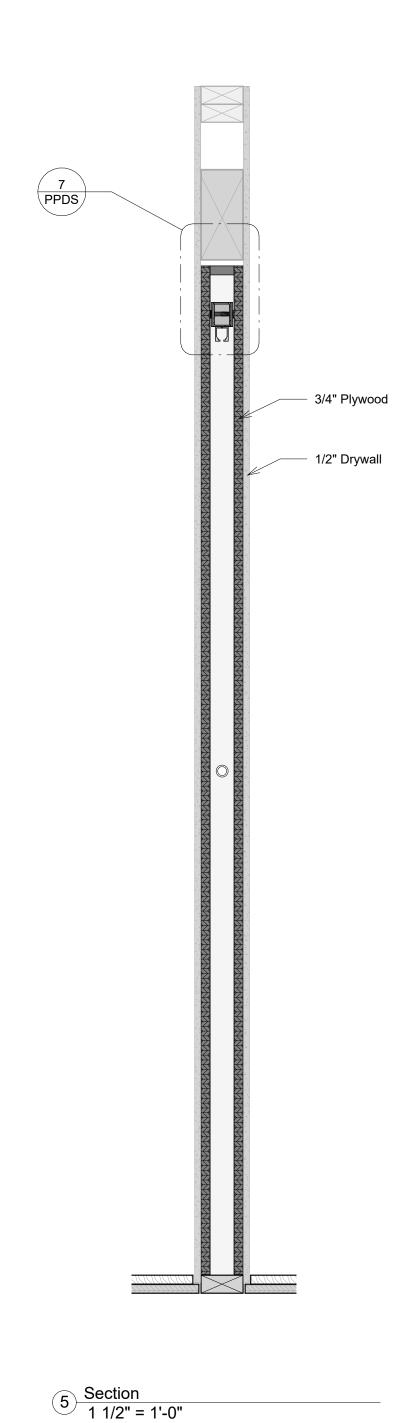

## PPDS Assembly Notes - 2x4 Wall System

- 1. Header (By Others)
- 2. Plywood nailers.
- 3. PPDS adjustable support bracket.
- 4. PPDS bar. Bar to be adjusted to level position using adjustment bolt.
- 5. PPDS vertical adjustment bolt.
- 6. Hawa Junior 40/B trolley hanger assembly. Refer to manufacturers instructions.
- 7. Ultrafab Kerf Mounted Pile Weatherstripping.
- 8. Hawa Junior 40/B door leaf insert. Refer to manufacturers instructions.
- 9. Door kerf. 1-3/8".
- 10. Bumper.
- 11. 3/4" Door Jamb.
- 12. Sub-floor.
- 13. Recommended door clearance to be 1/4" above finished floor height.
- 14. Finished floor.
- 15 1/2" shim space between pocket door frame and rough framing