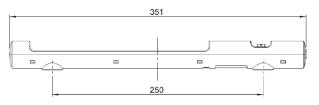

| Characteristics                  | M.U.    | AALGT10                                                                       |
|----------------------------------|---------|-------------------------------------------------------------------------------|
| Operating voltage                | V - Hz  | 100-240 V AC, 50/60 Hz (min. 90 V<br>AC, max. 265 V AC                        |
| Power consumption                | W       | Max. 5                                                                        |
| Luminosity                       | Lm      | 290 Lm a 120° (870Lm at 360° or equivalent 75W light bulb)                    |
| Lamp type                        | -       | LED, angle of radiation 120°                                                  |
| Service life                     | h       | 60.000 h a +20 °C (+68 °F)                                                    |
| Connection                       | -       | 2-pole connector with snap lock<br>AC: max. 2,5 A / 240 V AC,<br>color: white |
| Mounting                         | -       | magnet fixing                                                                 |
| Casing                           | -       | Plastic, transparent                                                          |
| Dimensions                       | mm      | 351 x 34 x 32                                                                 |
| Weight                           | kg      | 0.2                                                                           |
| Operating temperature            | °C - °F | -30 °C +60 °C (-22 °F +140 °F)                                                |
| Storage temperature              | °C - °F | -40 °C +85 °C (-40 °F +185 °F)                                                |
| Operating / Storage<br>humidty   | % RH    | max. 90% RH (non-condensing)                                                  |
| Protection type/Protection class | IP      | IP20 / II (double insulated)                                                  |