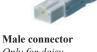

|
| Dimensions                       | mm      | 351 x 34 x 32                                                                 |
| Weight                           | kg      | 0.2                                                                           |
| Operating temperature            | °C - °F | -30 °C +60 °C (-22 °F +140 °F)                                                |
| Storage temperature              | °C - °F | -40 °C +85 °C (-40 °F +185 °F)                                                |
| Operating / Storage<br>humidty   | % RH    | max. 90% RH (non-condensing)                                                  |
| Protection type/Protection class | IP      | IP20 / II (double insulated)                                                  |







Male connector Only for daisy chain connection (max. 10 lamps).

## LED-lamp **AALGT10**