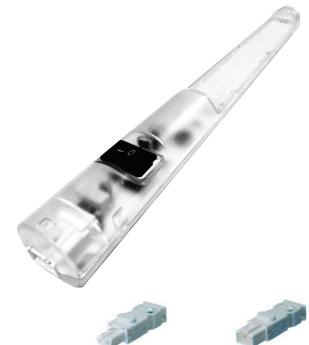

## LED-lamp with magnetic fixing

The **AALGT10** led-lamp is suitable for all types of panels and enclosures, especially where space is limited.

The magnetic fixing, the integrated power unit, the input and out put snap-lock connectors make the installation flexible, quick and safe. It is possible to connect in series up to 10 lamps. The led technology ensure a longer service life of the lamps.

## LED-lamp **AALGT10**