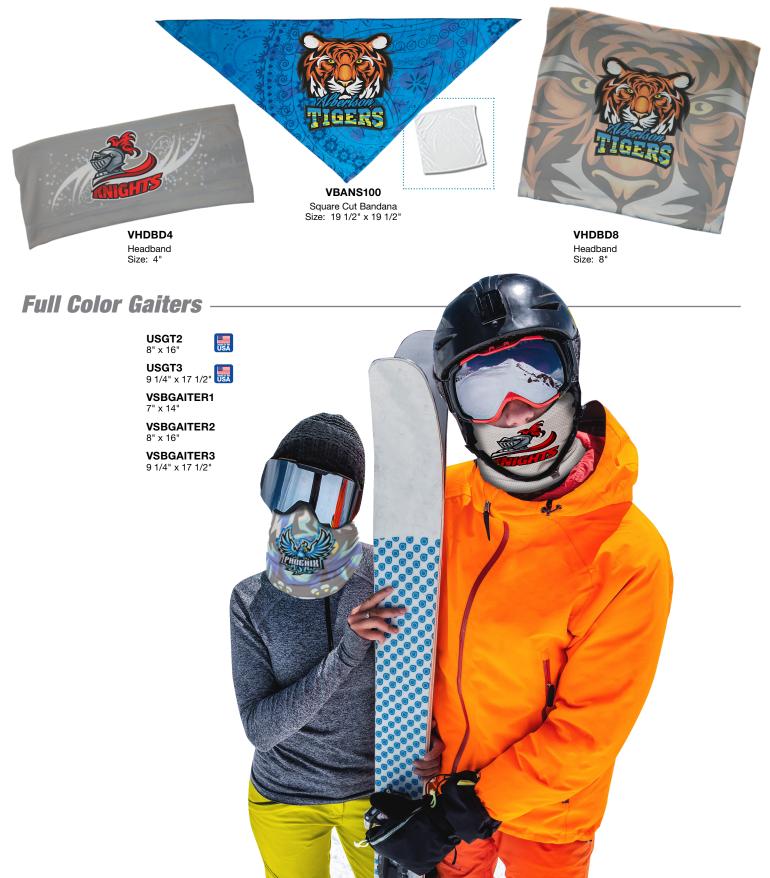

# Full Color Headbands & Bandana



## Full Color Sport Sleeves -

Sport Sleeves work on both arms & legs. Made from compression fabric for reliable stretch.

### Adult

#### VCAS1000S

Small Sport Sleeve Size: 12 1/2" Length 4 1/2" and 3 1/4" openings on either end of sleeve

### VCAS1000L

Large Sport Sleeve Size: 16" Length 4 3/4" and 3 3/4" openings on either end of sleeve

#### VCAS1000XL

Extra Large Sport Sleeve Size: 16" Length 5 1/4" and 4 1/4" openings on either end of sleeve

# Subli-Tru Performance T-Shirts

White sublimatable performance shirts at an excellent value. Adult sizes.

| <b>SBT301</b><br>Small |   |
|------------------------|---|
| SBT302<br>Medium       |   |
| <b>SBT303</b><br>Large | 6 |
| SBT304<br>XL           |   |
| <b>SBT305</b><br>2XL   |   |
| <b>SBT306</b><br>3XL   |   |

Youth

VCAS1080