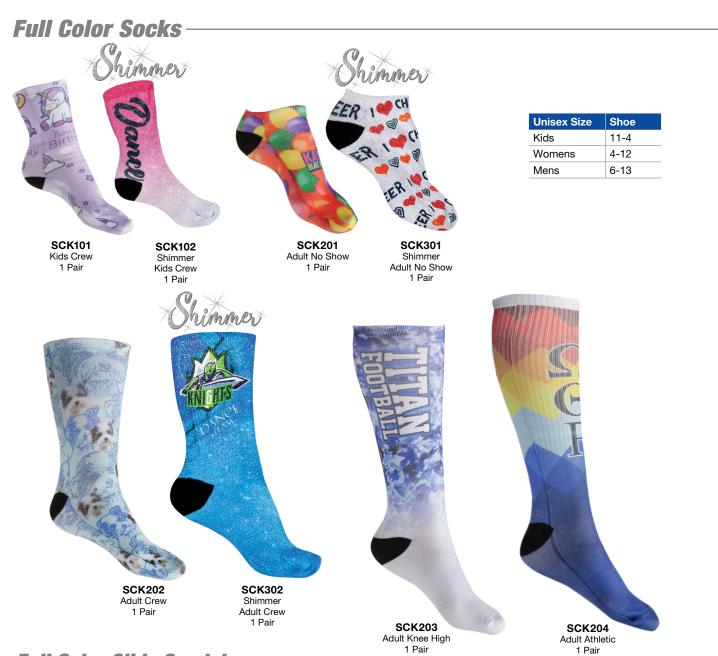

ent value. Adult sizes.

| <b>SBT301</b><br>Small |   |
|------------------------|---|
| SBT302<br>Medium       |   |
| <b>SBT303</b><br>Large | 6 |
| SBT304<br>XL           |   |
| <b>SBT305</b><br>2XL   |   |
| <b>SBT306</b><br>3XL   |   |

Youth

VCAS1080S

VCAS1080L

Size: 12" Length

Youth Large Sport Sleeve

Youth Small Sport Sleeve Size: 10 3/4" Length 2 3/4" openings on either end of sleeve

3" openings on either end of sleeve

# **Gildan® T-Shirts**





42000WHS Small White

42000WHM Medium White

42000WHL Large White

42000WHXL XL White

42000WHXXL 2XL White

42000WHXXXL 3XL White Basketball Rising Up!

# GILDAN

Subli-Tru<sup>°</sup>

Wear

Performance

42000GYS Small Gray

42000GYM Medium Gray

42000GYL Large Gray

42000GYXL XL Gray

42000GYXXL 2XL Gray

42000GYXXXL 3XL Gray



### **Full Color Slide Sandals**



- Memory Foam Padded Footbed
- Rubber Outsole
- Adjustable Straps

## **Slide Sandals Sizing Chart**

|          | •    |                    |                      |                    |                  |
|----------|------|--------------------|----------------------|--------------------|------------------|
| Part No. | Size | Kids<br>Equivalent | Womens<br>Equivalent | Mens<br>Equivalent | Inches<br>Length |
| SBL204   | XS   | 4                  | 5                    | -                  | 9.37"            |
| SBL206   | S    | 6                  | 7                    | -                  | 9.88"            |
| SBL208   | М    | -                  | 9                    | 7                  | 10.43"           |
| SBL210   | L    | -