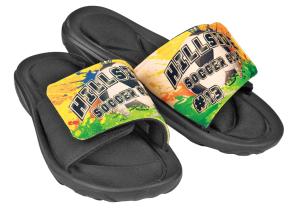

### **Full Color Slide Sandals**

- Memory Foam Padded Footbed
- Rubber Outsole
- Adjustable Straps

## **Slide Sandals Sizing Chart**

|          | •    |                    |                      |                    |                  |
|----------|------|--------------------|----------------------|--------------------|------------------|
| Part No. | Size | Kids<br>Equivalent | Womens<br>Equivalent | Mens<br>Equivalent | Inches<br>Length |
| SBL204   | XS   | 4                  | 5                    | -                  | 9.37"            |
| SBL206   | S    | 6                  | 7                    | -                  | 9.88"            |
| SBL208   | М    | -                  | 9                    | 7                  | 10.43"           |
| SBL210   | L    | -                  | 11                   | 9                  | 10.95"           |
| SBL212   | XL   | -                  | -                    | 11                 | 11.46"           |
| SBL214   | 2XL  | -                  | -                    | 13                 | 12.17"           |