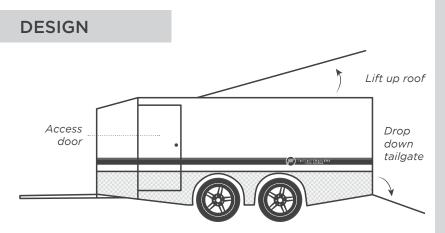

# SOUTHERN // TRAIL 4 PREMIUM

\$25,900 incl. GST (registration and freight not included)

Comfortable tandem axle towing with space for four adult sized trail bikes. Easy forward-facing bike loading.

The Southern Trail 4 Premium tandem axle design has plenty of room to fit four adult sized trail bikes. The forward-facing sunken bike wheel wells with covers make loading swift and easy. With a lift up roof and lightweight tailgate, this trailer will get you through all your weekend adventures.

### Package Inclusions:

- 3 Year Warranty
- Sunken bike wheels with covers
- Lift up fibreglass roof
- Drop down tailgate w/ rubber stops
- Passenger side access door
- LED lights
- Interior shelf
- 2 x single fold down beds (750mm x 1800mm)