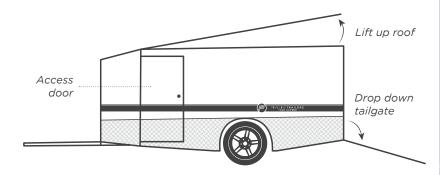

# SOUTHERN // TRAIL 3 PREMIUM

\$22,900 incl. GST (registration and freight not included)

Compact and practical design for three adult sized trail bikes. Economical and easy towing.

The Southern Trail 3 Premium single axle model is a stylish and practical single axle trailer with ample space to carry three adult sized trail bikes or two road bikes. Featuring a lift up roof and sunken wheel wells for the bikes, this trailer will take you to the trail or the track without even knowing its behind your car.

# Package Inclusions:

- 3 Year Warranty
- 3 Sunken bike wheel wells with covers
- Lift up fibreglass roof
- Drop down tailgate w/ rubber stops
- Passenger side access door
- · LED lights
- Interior shelf w/ 1 door cabinet
- 2 interior lights
- Spare wheel
- Enclosed drawbar
- Swing away jockey wheel
- 8 Bike tie down points
- · Weather proof door seals
- Keyed alike T locks
- 7 pin flat plug
- 2 single fold down beds (750mmx1800mm)
- Battery with charger
- 240v caravan plug w/ double powerpoint
- 12v cigarette socket
- 12 USB socket
- Solar vent
- Window
- Number plate light