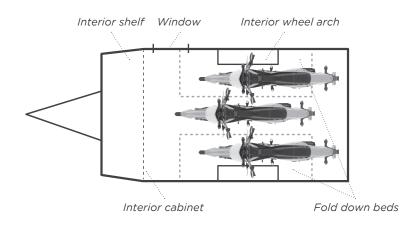

# **FLOOR PLAN**

# Package Inclusions:

- 3 Year Warranty
- 3 Sunken bike wheel wells with covers
- Lift up fibreglass roof
- Drop down tailgate w/ rubber stops
- Passenger side access door
- · LED lights
- Interior shelf w/ 1 door cabinet
- 2 interior lights
- Spare wheel
- Enclosed drawbar
- Swing away jockey wheel
- 8 Bike tie down points
- · Weather proof door seals
- Keyed alike T locks
- 7 pin flat plug
- 2 single fold down beds (750mmx1800mm)
- Battery with charger
- 240v caravan plug w/ double powerpoint
- 12v cigarette socket
- 12 USB socket
- Solar vent
- Window
- Number plate light