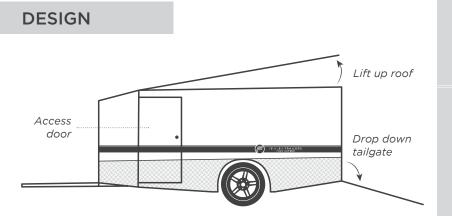

#### Compact and practical design for three adult sized trail bikes. Economical and easy towing.

The Southern Trail 3 single axle model is a stylish and practical single axle trailer with ample space to carry three adult sized trail bikes or two road bikes. Featuring a lift up roof and sunken wheel wells for the bikes, this trailer will take you to the trail or the track without even knowing its behind your car.

#### Inclusions:

3 Sunken bike wheel wells with covers

FINELINE

- Lift up fibreglass roof
- Drop down tailgate w/ rubber stops
- Passenger side access door
- LED lights
- Enclosed drawbar
- Swing away jockey wheel
- 8 Bike Tie down points
- Weather proof door seals
- Keved alike T locks
- 7 pin flat plug
- Number plate light