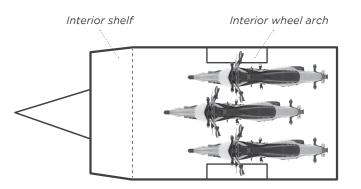

# **FLOOR PLAN**

#### Inclusions:

3 Sunken bike wheel wells with covers

FINELINE

- Lift up fibreglass roof
- Drop down tailgate w/ rubber stops
- Passenger side access door
- LED lights
- Enclosed drawbar
- Swing away jockey wheel
- 8 Bike Tie down points
- Weather proof door seals
- Keved alike T locks
- 7 pin flat plug
- Number plate light

### Premium Inclusions:

- **3 Year Warranty** 
  - Interior shelf
- Interior light
- Premium colour
- Spare wheel

- pack