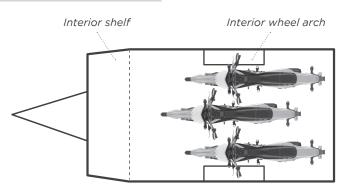

#### Compact and practical design for three adult sized trail bikes. Economical and easy towing.

The Southern Trail 3 single axle model is a stylish and practical single axle trailer with ample space to carry three adult sized trail bikes or two road bikes. Featuring a lift up roof and sunken wheel wells for the bikes, this trailer will take you to the trail or the track without even knowing its behind your car.

# FLOOR PLAN

#### Package Inclusions:

- 3 Year Warranty
- 3 Sunken bike wheel wells with covers

FINELINE

- Lift up fibreglass roof
- Drop down tailgate w/ rubber stops
- Passenger side access door
- LED lights
- Interior shelf
- Interior light
- Spare wheel
- Enclosed drawbar
- Swing away jockey wheel
- 8 Bike Tie down points
- Weather proof door seals
- Keyed alike T locks
- 7 pin flat plug
- Number plate light