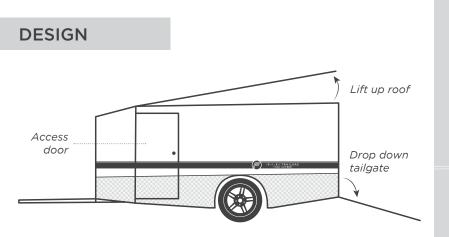

#### Compact and practical design for three adult sized trail bikes. Economical and easy towing.

The Southern Trail 3 single axle model is a stylish and practical single axle trailer with ample space to carry three adult sized trail bikes or two road bikes. Featuring a lift up roof and sunken wheel wells for the bikes, this trailer will take you to the trail or the track without even knowing its behind your car.

#### Package Inclusions:

- 3 Year Warranty
- 3 Sunken bike wheel wells with covers

FINELINE

- Lift up fibreglass roof
- Drop down tailgate w/ rubber stops
- Passenger side access door
- LED lights
- Interior shelf
- Interior light
- Spare wheel
- Enclosed drawbar
- Swing away jockey wheel
- 8 Bike Tie down points
- Weather proof door seals
- Keyed alike T locks
- 7 pin flat plug
- Number plate light