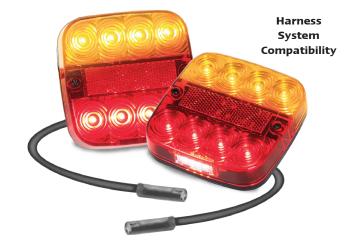

Stop/Tail/Indicator/Licence/Reflector, with 4 Pin Plug 99ARM1.14P - 12-24V, with 4 Pin Plug, Bulk

**99ARLM4P** - 12-24V, Licence, with 4 Pin Plug, Bulk

Stop/Tail/Indicator/Licence/Reflector 99AR

| 99ARM   | - 12-24V, Bulk                 |
|---------|--------------------------------|
| 99ARL   | - 12V, with Licence, Bulk      |
| 99ARLM  | - 12-24V, with Licence, Bulk   |
| 99ARL2  | - 12V, Twin Blister LHS/RHS    |
| 99ARLM2 | - 12-24V, Twin Blister LHS/RHS |

# - 12V. Bulk

Stop/Tail/Indicator/Licence/Reflector, 10 Metre Cable 99ARM10 - 12-24V, 10m Cable, Bulk **99ARLM10** - 12-24V, with Licence, 10m Cable, Bulk