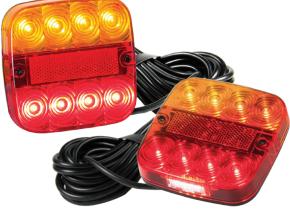

# - 12V. Bulk

Stop/Tail/Indicator/Licence/Reflector, 10 Metre Cable 99ARM10 - 12-24V, 10m Cable, Bulk **99ARLM10** - 12-24V, with Licence, 10m Cable, Bulk