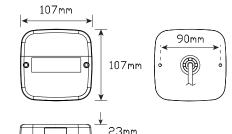

| Function  | Stop/Tail/Indicator<br>Licence/Reflector |      |                  |            |
|-----------|------------------------------------------|------|------------------|------------|
| Size      | 107mm x 107mm x 23mm                     |      |                  |            |
| Voltage   | 12 Volt or 12-24 Volt                    |      |                  |            |
| LED Qty   | 8 + Licence                              |      |                  |            |
| Cable     | 40cm of 10m                              |      |                  |            |
| Draw      | Stop                                     | Tail |                  | Ind        |
| @13.8V    | 0.07A                                    | 0.05 | А                | 0.08A      |
| @28V      | 0.07A                                    | 0.06 | А                | 0.06A      |
| Approvals | Functi                                   | on   | Ар               | oroval No. |
| ECE       | Stop/Tail                                |      | R1-S1-E9-02.6877 |            |
| ECE       | Indicator                                |      | 2a-E9-01.6877    |            |
| ECE       | Licence                                  |      | L-E9-00.6877     |            |
| ECE       | Reflector                                |      | IA-E9-02.6877    |            |

#### **Fitting Instructions**

Surface mount onto flat surface vertically with Indicator at top using bolts in back of lamp, run wire and plug through 10mm hole in fixing surface. Please refer to ADR 13/00 for mounting instructions.