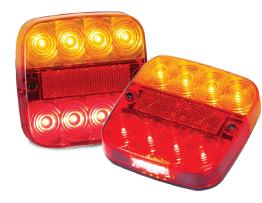

Stop/Tail/Indicator/Licence/Reflector, with 4 Pin Plug 99ARM1.14P - 12-24V, with 4 Pin Plug, Bulk

**99ARLM4P** - 12-24V, Licence, with 4 Pin Plug, Bulk

Stop/Tail/Indicator/Licence/Reflector 99AR

| 99ARM   | - 12-24V, Bulk                 |
|---------|--------------------------------|
| 99ARL   | - 12V, with Licence, Bulk      |
| 99ARLM  | - 12-24V, with Licence, Bulk   |
| 99ARL2  | - 12V, Twin Blister LHS/RHS    |
| 99ARLM2 | - 12-24V, Twin Blister LHS/RHS |