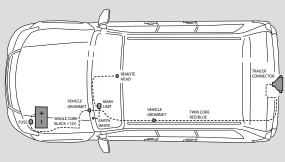

## **Universal Tow-Pro Extended Wiring Kit**

(TPWKIT-014)

Suitable for vehicles where the start battery is on the other side of the vehicle from the rest of the installation.

6602-200421