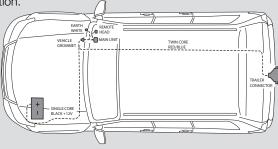

### **Universal Tow-Pro Wiring Kit** (TPWKIT-013)

Suitable for vehicles where the start battery, Tow-Pro main unit and cable run to the cabin are all in-line.

## **Universal Tow-Pro Extended Wiring Kit**

(TPWKIT-014)

Suitable for vehicles where the start battery is on the other side of the vehicle from the rest of the installation.

6602-200421