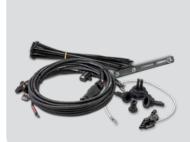

### The Universal Tow-Pro Wiring Kit range

The range comprises vehicle-specific installation kits with all hardware and fitting instructions to deliver a quality and reliable outcome every time whilst protecting the integrity of the vehicle and avoiding the setting of fault codes or damage to the sensitive electronics.

#### Which wiring kit do I need?

The comprehensive nature of the new universal kits means they suit almost all SUVs and LCVs.

The table below shows which wiring kit is suitable for most common tow vehicles.

### Tow-Pro accessories

REDARC offers a comprehensive range of accessories designed to simplify installation of the Tow-Pro Elite.

| Mounting Kit                   | EBMK-001 |
|--------------------------------|----------|
| Remote Head Wiring Kits        | RHWK-00* |
| Switch Inserts                 | TPSI-00* |
| Encapsulated Protection Device | EPDK-001 |
|                                |          |