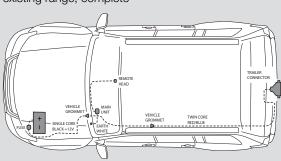

### **Universal Tow-Pro Wiring Kit** (TPWKIT-013)

Suitable for vehicles where the start battery, Tow-Pro main unit and cable run to the cabin are all in-line.