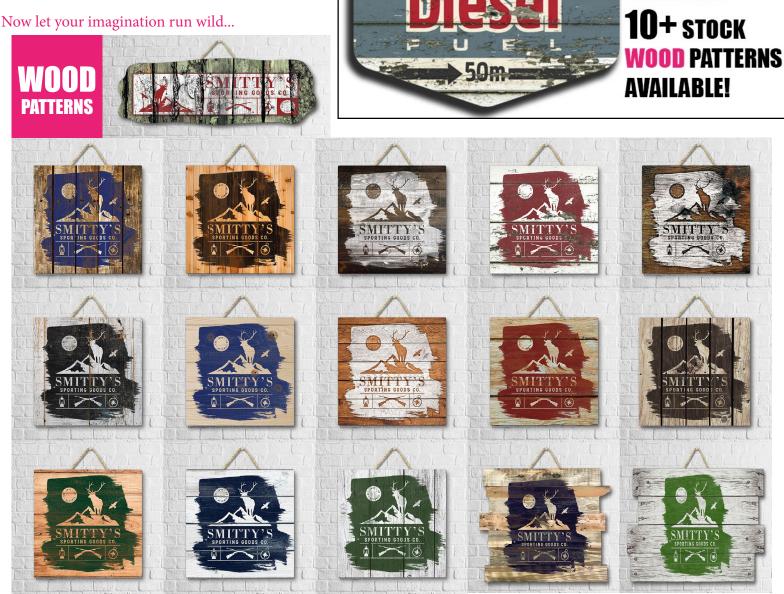

## From great to AWESOME!

Save time and add a creative twist on our 3/8" birch plywood signs using our standard wood patterns. If you desire a weathered effect, whitewash, classic oak or any of our many wood pattern options, we've got one that's sure to make your brand stand out.

Don't waste your time on the creative aspect of the design process. Send us your logo and we'll show you how we can take your brand from great to AMAZING!

We've simplified the design process by offering 10+ plus wood patterns that can we fully customized and routed into any shape.