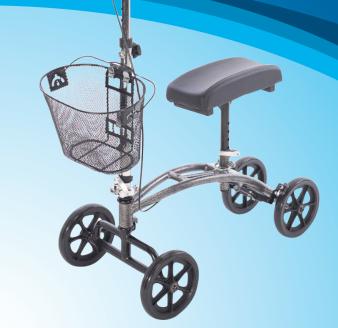

## Protekt® Gazelle

Steerable Knee Walker with Basket

The steerable high performance knee walker delivers one of the best knee walker values in the industry and is ideal for individuals recovering from a broken foot, broken ankle, broken leg, foot surgery, ankle surgery, leg amputation and other leg injuries or medical conditions like ulcers.

## FEATURES AND BENEFITS:

- Ideal for individuals recovering from an ankle or foot injury.
- Knee walker can be easily steered for increased maneuverability.
- Adjustable ergonomic hand brake ensures safety.
- Ultra comfortable knee cushion for added comfort and support.
- The Knee Walker is equipped with an easy folding mechanism that collapses using a thumb release lever for ease of storage and transportation.

- Large 8-inch clear PU wheels with sealed bearings.
- Padded hand grips for comfort.
- Basket included for convenient storage.
- No tools required.
- Weight Capacity: 350 lbs.
- Warranty: Lifetime Limited.