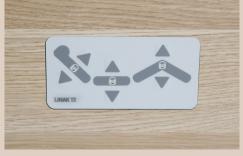

## **Features**

| Y | Embedded | footboard | contro |
|---|----------|-----------|--------|

Lowered section for kneeling on

☑ Braided electrical power supply

**☑** Brake lever access

Natural Oak, 13mm compact laminate