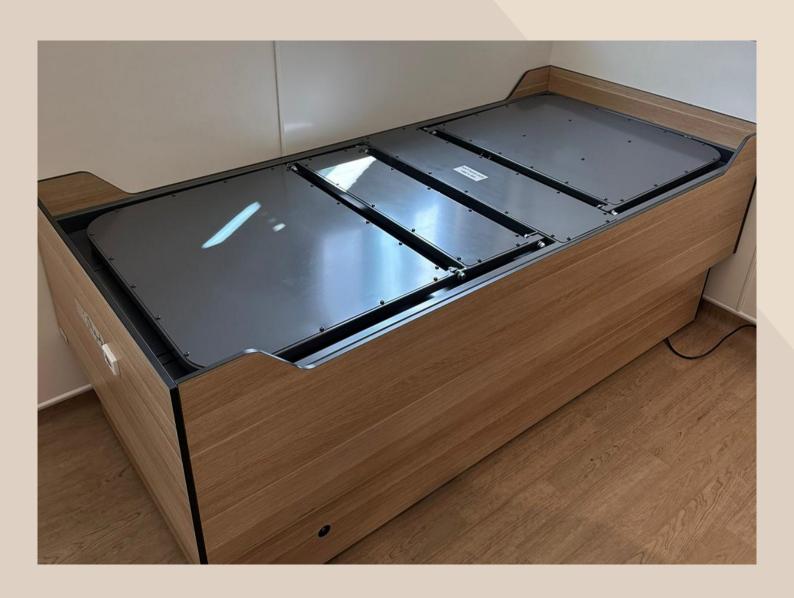

## Caremed Alrick.

Secura 3 Mental Health Bed

The Secura 3 is the ultimate safe and secure solution, eliminating access to the bed mechanisms, with the bed surround concealing both.

High/low bed positions possible with the lower bed section sitting stationary with the bed.

The sides of the bed are recessed to allow for nurses to kneel on the bed without the obstruction of a bed surround in the shin area.

## **Features**

| Y | Embedded | footboard | contro |
|---|----------|-----------|--------|

Lowered section for kneeling on

☑ Braided electrical power supply

**☑** Brake lever access

Natural Oak, 13mm compact laminate