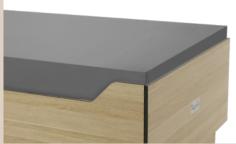

## Caremed Alrick.

Secura 3 Mental Health Bed

The Secura 3 is the ultimate safe and secure solution, eliminating access to the bed mechanisms, with the bed surround concealing both.

High/low bed positions possible with the lower bed section sitting stationary with the bed.

The sides of the bed are recessed to allow for nurses to kneel on the bed without the obstruction of a bed surround in the shin area.

## **Features**

| Y | Embedded | footboard | contro |
|---|----------|-----------|--------|

Lowered section for kneeling on

☑ Braided electrical power supply

**☑** Brake lever access

Natural Oak, 13mm compact laminate