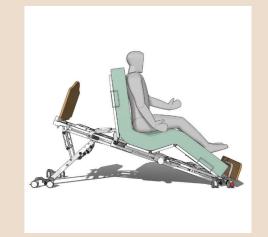

| King single   | 2000x1070mm |
| Underbed Clearance             | Clearview     |             |
| SWL                            | 200kg/300kg   |             |
| Angles                         | Back          | 62 degrees  |
|                                | Knee          | 35 degrees  |
|                                | Trendelenberg | 15 degrees  |
|                                | Reverse       | 15 degrees  |
| Warranty                       | Frame         | 10 yr       |
|                                | Electric      | 5 yr        |





10 year frame warranty

5 year Linak warranty



## The MHOA System of Care

48 hrs

Storage / infection control issues



### **CHAIR**

- ☑ Medication
- ☑ Mobilise
- ☑ Comfortable
- ☑ Good View
- Low Exit