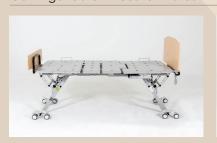

# Caremed Alrick.

Alrick EN7 Endless Bed Series

True floorline bed with no towers and endless possibilities

The EN7 series bed is a variant of the EN9000 manufactured overseas. It is the first ever universal bed that suits low care, high care and bariatric care, plus the innovative three-in-one bed. The EN7 uses Linak motors and has a low height of 120mm and has no towers!

#### **Features**

| Electric Hi/Low                             | Auto regression backrest                             |  |
|---------------------------------------------|------------------------------------------------------|--|
| Electric Kneebend                           | 75mm Twin wheel castors                              |  |
| Electric forward & reverse<br>Trendelenburg | Standard head and foot boards (Fini Blonde laminate) |  |