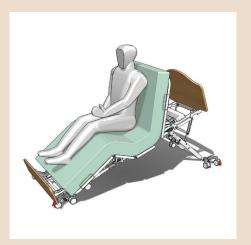

|                                | King single   | 2000x1070mm |
| Underbed Clearance             | Clearview     |             |
| SWL                            | 200kg/300kg   |             |
| Angles                         | Back          | 62 degrees  |
|                                | Knee          | 35 degrees  |
|                                | Trendelenberg | 15 degrees  |
|                                | Reverse       | 15 degrees  |
| Warranty                       | Frame         | 10 yr       |
|                                | Electric      | 5 yr        |





10 year frame warranty

5 year Linak warranty



## The MHOA System of Care

48 hrs

Storage / infection control issues



### **CHAIR**

- ☑ Medication
- ☑ Mobilise
- ☑ Comfortable
- ☑ Good View
- Low Exit