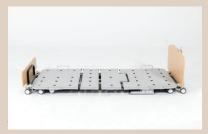

# Caremed Alrick.

Alrick EN7 Endless Bed Series

True floorline bed with no towers and endless possibilities

The EN7 series bed is a variant of the EN9000 manufactured overseas. It is the first ever universal bed that suits low care, high care and bariatric care, plus the innovative three-in-one bed. The EN7 uses Linak motors and has a low height of 120mm and has no towers!

#### Configuration Possibilities