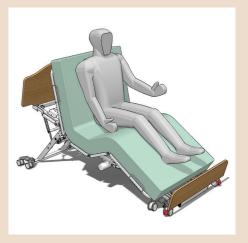

|
|                                | King single   | 2000x1070mm |
| Underbed Clearance             | Clearview     |             |
| SWL                            | 200kg/300kg   |             |
| Angles                         | Back          | 62 degrees  |
|                                | Knee          | 35 degrees  |
|                                | Trendelenberg | 15 degrees  |
|                                | Reverse       | 15 degrees  |
| Warranty                       | Frame         | 10 yr       |
|                                | Electric      | 5 yr        |





10 year frame warranty

5 year Linak warranty



## The MHOA System of Care

48 hrs

Storage / infection control issues



### **CHAIR**

- ☑ Medication
- ☑ Mobilise
- ☑ Comfortable
- ☑ Good View
- Low Exit