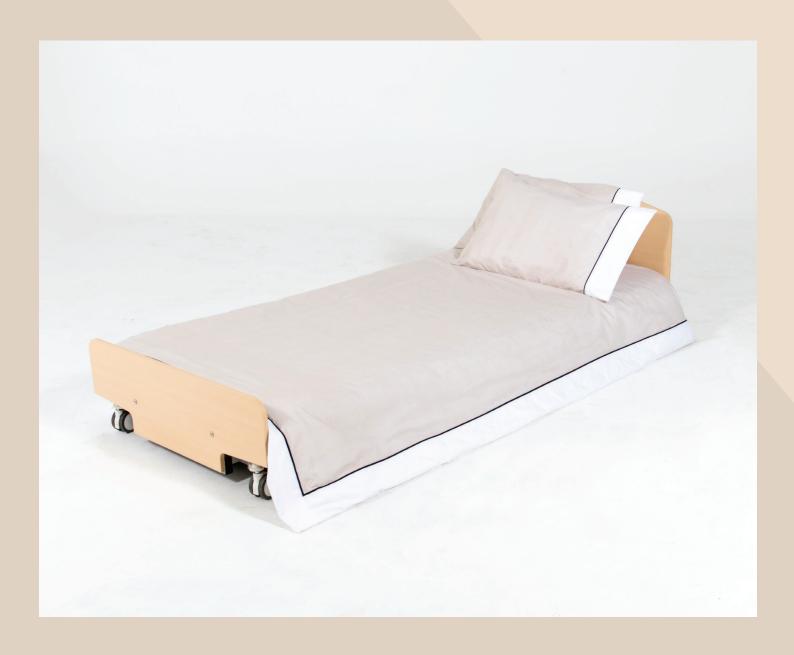

# Caremed Alrick.

Alrick EN7 Endless Bed Series

True floorline bed with no towers and endless possibilities

The EN7 series bed is a variant of the EN9000 manufactured overseas. It is the first ever universal bed that suits low care, high care and bariatric care, plus the innovative three-in-one bed. The EN7 uses Linak motors and has a low height of 120mm and has no towers!

#### Specifications

| Height                         | Low Position  | 100mm       |
|--------------------------------|---------------|-------------|
|                                | High Position | 725mm       |
| Overall Dimensions             | Single        | 2080x905mm  |
|                                | King single   | 2000x1090mm |
| Sleeping Surface<br>Dimensions | Single        | 2000x890mm  |
|                                | King single   | 2000x1070mm |
| Underbed Clearance             | Clearview     |             |
| SWL                            | 200kg/300kg   |             |
| Angles                         | Back          | 62 degrees  |
|                                | Knee          | 35 degrees  |
|                                | Trendelenberg | 15 degrees  |
|                                | Reverse       | 15 degrees  |
| Warranty                       | Frame         | 10 yr       |
|                                | Electric      | 5 yr        |