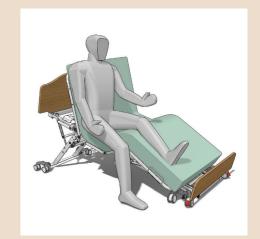

#### Configuration Possibilities

### **CHAIR**

- ☑ Medication
- ☑ Mobilise
- ☑ Comfortable
- ☑ Good View
- Low Exit