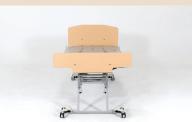

# Caremed Alrick.

Alrick EN7 Endless Bed Series

True floorline bed with no towers and endless possibilities

The EN7 series bed is a variant of the EN9000 manufactured overseas. It is the first ever universal bed that suits low care, high care and bariatric care, plus the innovative three-in-one bed. The EN7 uses Linak motors and has a low height of 120mm and has no towers!

#### **Features**

| Electric Hi/Low                             | Auto regression backrest                             |  |
|---------------------------------------------|------------------------------------------------------|--|
| Electric Kneebend                           | 75mm Twin wheel castors                              |  |
| Electric forward & reverse<br>Trendelenburg | Standard head and foot boards (Fini Blonde laminate) |  |