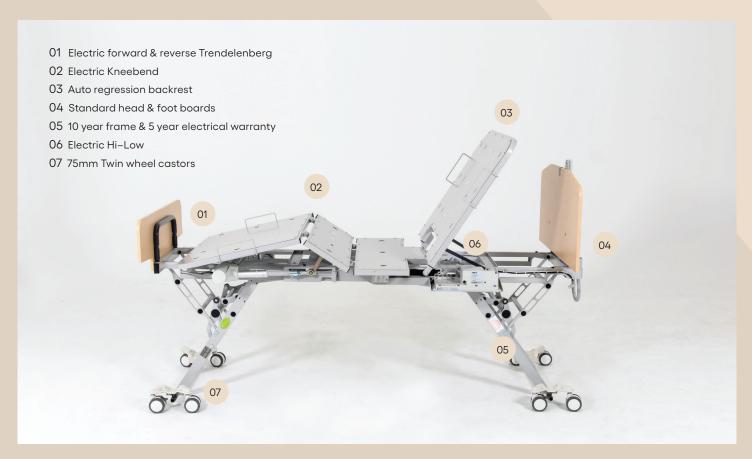

#### **Features**

| Electric Hi/Low                             | Auto regression backrest                             |  |
|---------------------------------------------|------------------------------------------------------|--|
| Electric Kneebend                           | 75mm Twin wheel castors                              |  |
| Electric forward & reverse<br>Trendelenburg | Standard head and foot boards (Fini Blonde laminate) |  |