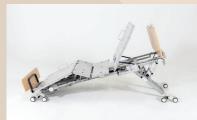

# Caremed Alrick.

Alrick EN7 Endless Bed Series

True floorline bed with no towers and endless possibilities

The EN7 series bed is a variant of the EN9000 manufactured overseas. It is the first ever universal bed that suits low care, high care and bariatric care, plus the innovative three-in-one bed. The EN7 uses Linak motors and has a low height of 120mm and has no towers!

#### Configuration Possibilities