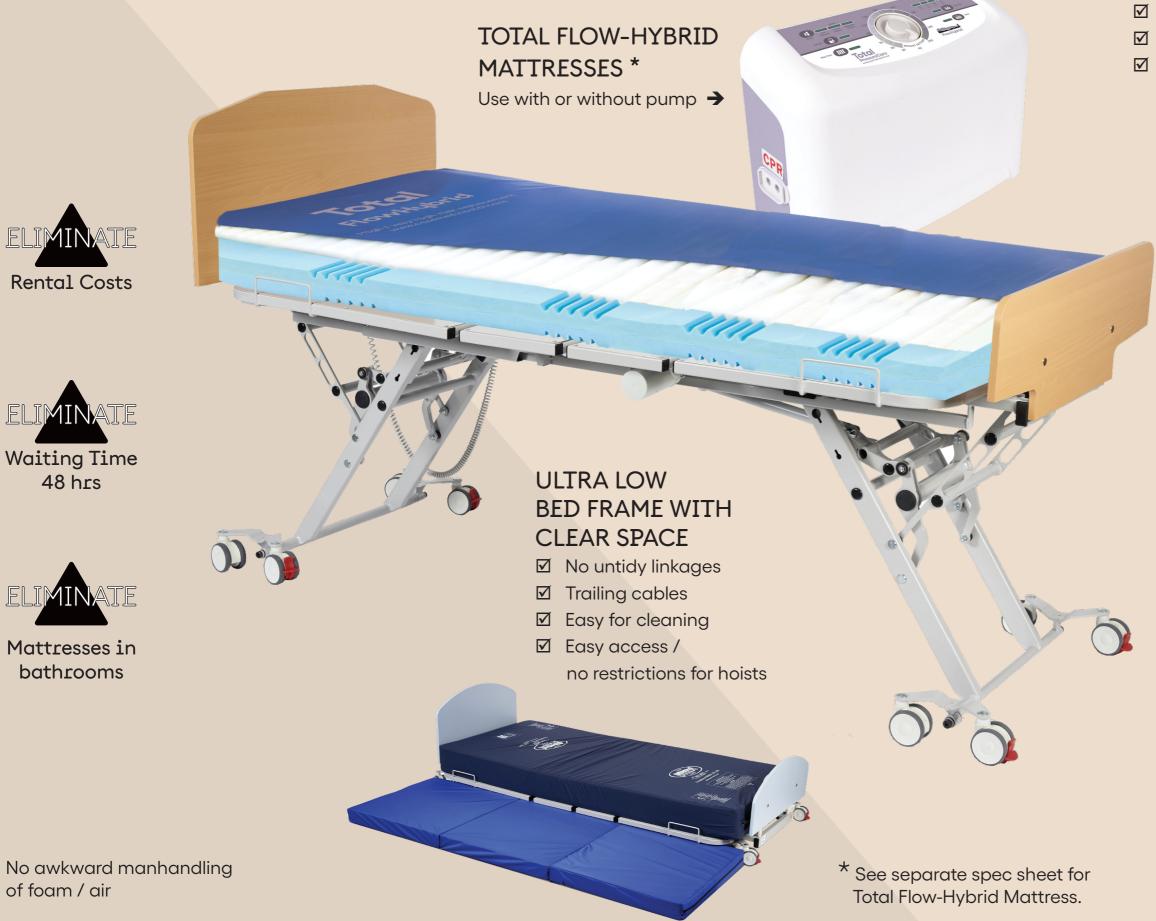

ingle   | 2000x1090mm |
| Sleeping Surface<br>Dimensions | Single        | 2000x890mm  |
|                                | King single   | 2000x1070mm |
| Underbed Clearance             | Clearview     |             |
| SWL                            | 200kg/300kg   |             |
| Angles                         | Back          | 62 degrees  |
|                                | Knee          | 35 degrees  |
|                                | Trendelenberg | 15 degrees  |
|                                | Reverse       | 15 degrees  |
| Warranty                       | Frame         | 10 yr       |
|                                | Electric      | 5 yr        |





10 year frame warranty

5 year Linak warranty



## The MHOA System of Care

48 hrs

Storage / infection control issues



### **CHAIR**

- ☑ Medication
- ☑ Mobilise
- ☑ Comfortable
- ☑ Good View
- Low Exit