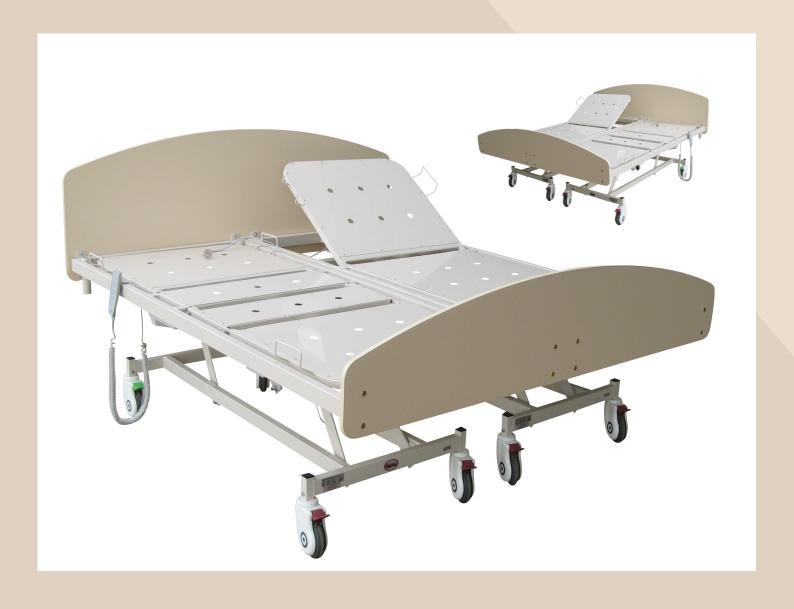

# Caremed Alrick.

7001GW-D Companion Series Bed

Ability to convert back to single beds

The Alrick 7001GW-D Double Series is designed to cater for two patients with all necessary standard care features including hi-low, electric backrest, electric kneebreak. Each side has a SWL of 180kg.

Also innovative features incorporated include, underbed lighting to reduce the risk of falling accidents and a back lit handset for visibility and usage at night or in dim conditions.

### Features

**Under Bed Lighting** 

Illuminating Handset

| Electric Hi/Low                          | Dual Electric Backrest  |
|------------------------------------------|-------------------------|
| Electric Kneebend                        | Manual Vascular Support |
| Under Bed Lighting Feature               | Illuminating Handset    |
| 125mm Braking and<br>Directional Castors |                         |