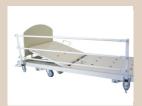

# Caremed Alrick.

7001GW-D Companion Series Bed

Ability to convert back to single beds

The Alrick 7001GW-D Double Series is designed to cater for two patients with all necessary standard care features including hi-low, electric backrest, electric kneebreak. Each side has a SWL of 180kg.

Also innovative features incorporated include, underbed lighting to reduce the risk of falling accidents and a back lit handset for visibility and usage at night or in dim conditions.