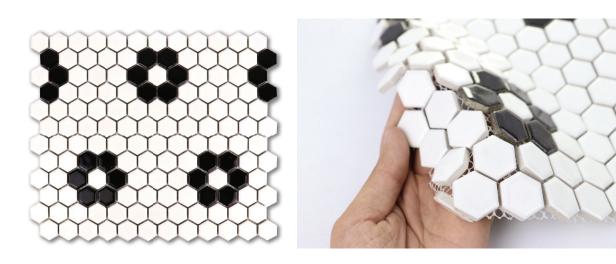

## Flower Mosaic | WHAT TO EXPECT?

The elements presented below are common characteristics in some of the flower Mosaics, those are subject to variations in color, shade, size, surface texture and finish. Prior to installation, installer must blend tiles from several different boxes to achieve an even distribution of color range.

Each Flower Mosaic piece has about 144 small porcelain pieces and 0.83 Sq. feet peer sheet

Each piece is glued and lined up separately, supported by a thin layer that keeps all the tiles lined up and can be easily removed.