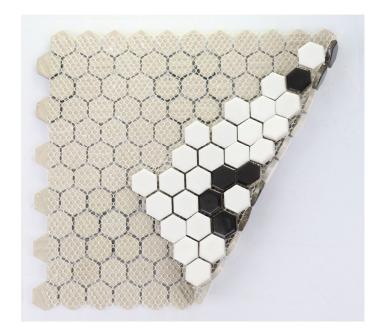

Back of the Flower Mosaic where you can see the sheet that supports the small pieces of porcelain tile