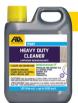

# **HEAVY DUTY CLEANERS**

### **PS87** Heavy Duty Cleaner

- Cleans and degreases.
- Removes stains. Cleans epoxy, urethane and
- pre-mixed grout stains left after installation.
- Can be used on tile and stone.

### TYPES OF STAINS:

grease, oil, tomato, wine, beer, epoxy, urethane and pre-mixed grout haze, tire marks, thinset, adhesive tape. Sharpie marker, rubber cup marks.