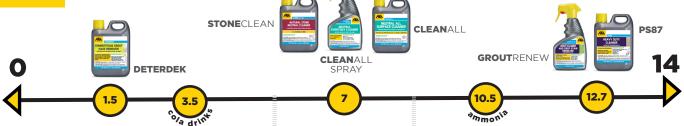

# The pH scale: Which cleaner should I use?

ACID

**NEUTRAL** 

**ALKALINE** 

**ORGANIC STAINS** 

### **INORGANIC STAINS**

### NEUTRAL CLEANERS:

are perfect for the everyday cleaning of all surfaces, even the most delicate

### **ALKALINE CLEANERS REMOVE ORGANIC STAINS:**

grease, oil, tomato, wine, beer, epoxy, urethane and pre-mixed grout stains left after installation, tire marks, thinset, adhesive tape, marker, rubber cup marks

### **ACID CLEANERS\* REMOVE INORGANIC STAINS:**

cement grout stains left after installation (grout haze), soap scum, water spots, drywall residue, limescale residue, rust, concrete, plaster residue, wall paint and construction dirt

\*Do not use acid cleaners on acid sensitive stone such as marble limestone and travertine.