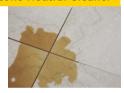

### **DETERDEK** Cementitious Grout Haze Remover

- Removes cement grout stains (grout haze) left after installation.
- Safe for all ceramic and porcelain tile surfaces. Do not use on encaustic cement tile.
- For all stone surfaces and encaustic cement tile, use STONECLEAN.

### TYPES OF STAINS:

cement grout haze, soap scum. water spots, dry wall residue. limescale, rust, plaster residue, paint, construction dirt.