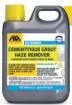

### **DETERDEK** Cementitious Grout Haze Remover

- Removes cement grout stains (grout haze) left after installation.
- Safe for all ceramic and porcelain tile surfaces. Do not use on encaustic cement tile.
- For all stone surfaces and encaustic cement tile, use STONECLEAN.