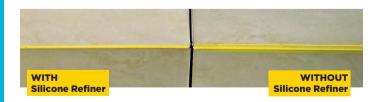

### PERFECT SILICONE JOINTS

### SILICONE FINISHING KIT Silicone Refiner Spray + Tool

The **SILICONE FINISHING KIT** contains **Silicone Refiner** Smooth Finishing Spray and a **Silicone Finishing Tool** to get perfectly smooth joints after silicone application.

- Shapes silicone sealing on smooth surfaces and flexible joints.
- The tool completes the application with professional results.
- Cleans wet silicone off tools and working area.

does not damage steel and aliminum trims