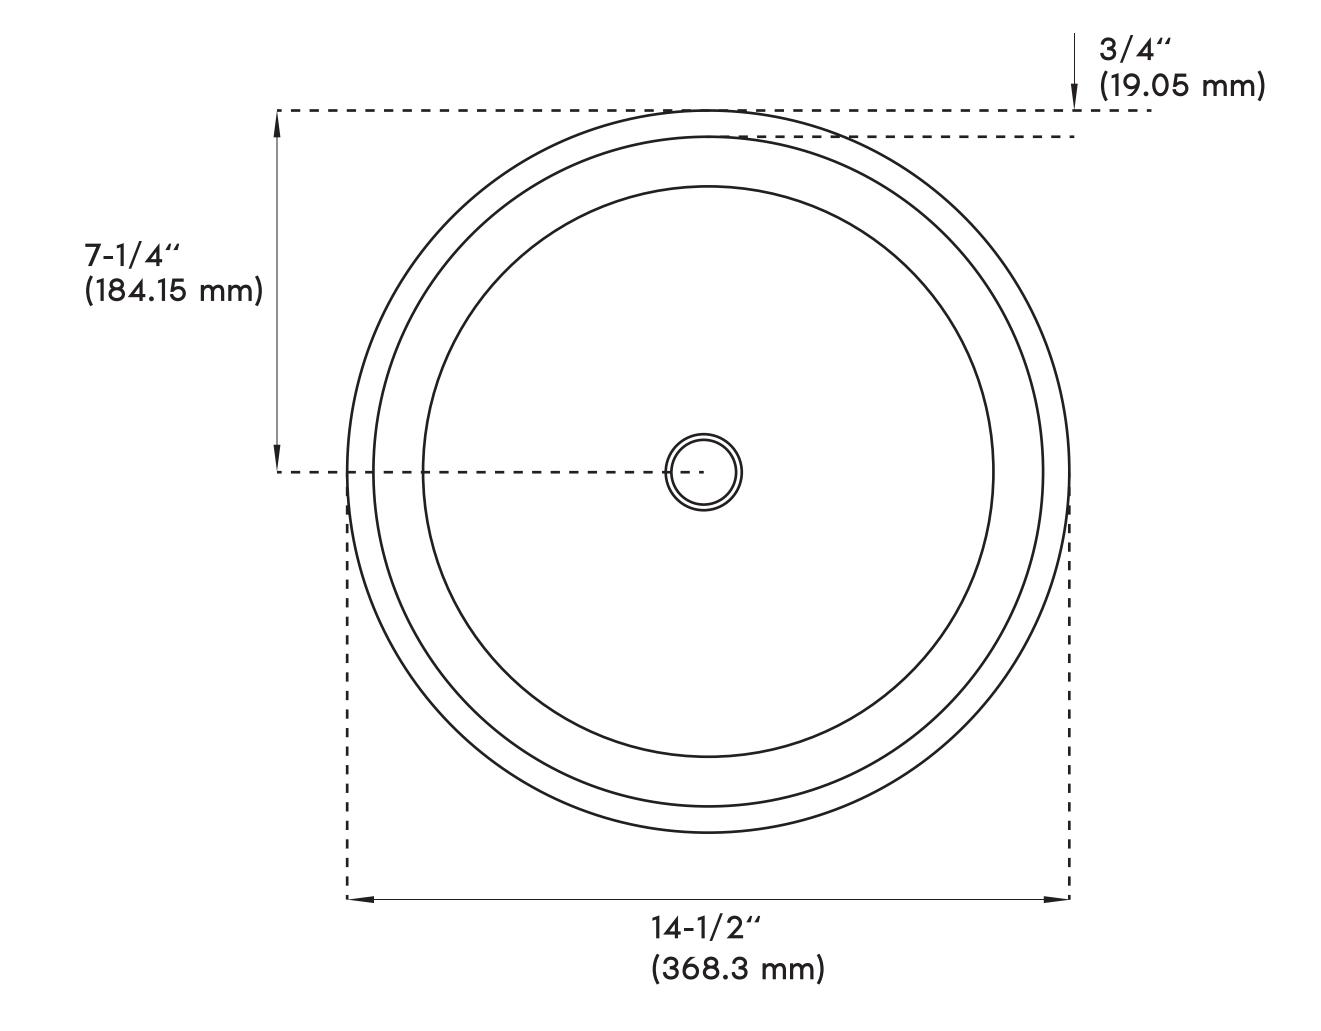

## **Technical Information**

All product dimensions are nominal.

Sinks area: Length: 14-1/2" (368.3 mm) Width: 14-1/2" (368.3 mm) Height: 6" (152.4 mm)

Bowl area: Length: 12-3/4'' (323.85 mm) Width: 12-3/4'' (323.85 mm) Water depth: 5-1/4'' (133.35 mm) Drain hole: 1-7/8'' (47.62 mm)