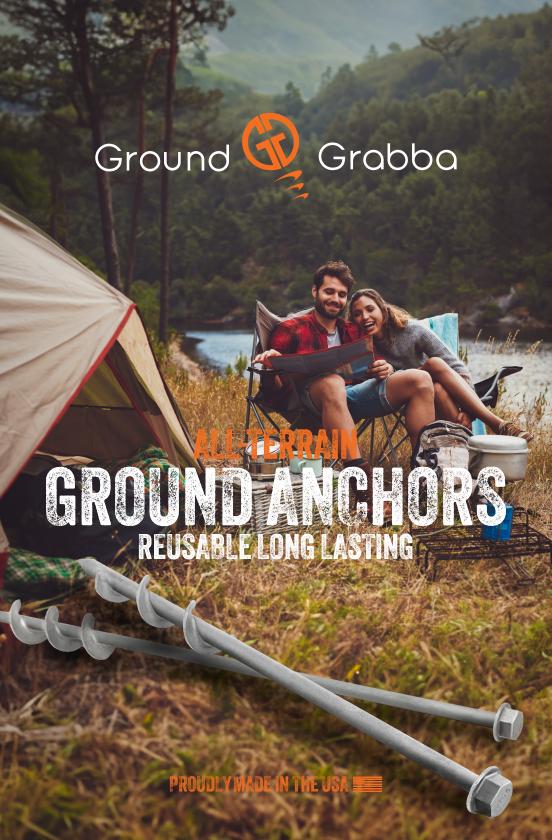

## GROUNDGRABBALITE

Made for loose, soft ground and sand, the GroundGrabba Lite has a built-in hook, meaning there're less parts to go missing in the sand. Also, with a built in ¾" | 19 mm hex head, they have been made to screw into the earth using your cordless drill or you can hand wind them in with or without a wrench.