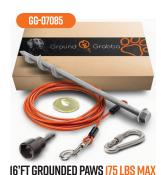

## K-9 TRAINING | FARM | CITY PARK | LARGE YARD

**CAMPSITE** | RV PARKS DOG DAYGARE

DOG TRAINING

LARGE DOG TESTED BUILT STRONG.

5 M | 79 KG MAX

GG-07287 32'FT GROUNDED PAWS 175 LBS MAX

10 M 79 KG MAX

DOG RUN KIT