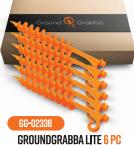

## GROUNDGRABBALITE

Made for loose, soft ground and sand, the GroundGrabba Lite has a built-in hook, meaning there're less parts to go missing in the sand. Also, with a built in ¾" | 19 mm hex head, they have been made to screw into the earth using your cordless drill or you can hand wind them in with or without a wrench.

19/32" | 15MM

SHAFT

**GROUNDGRABBA LITE 12 PC** 

GROUNDGRABBA LITE 15 PC

GROUNDGRABBA LITE 3 PC