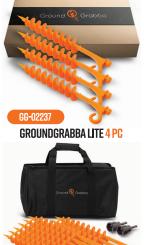

## GROUNDGRABBALITE

Made for loose, soft ground and sand, the GroundGrabba Lite has a built-in hook, meaning there're less parts to go missing in the sand. Also, with a built in ¾" | 19 mm hex head, they have been made to screw into the earth using your cordless drill or you can hand wind them in with or without a wrench.

19/32" | 15MM

SHAFT

**GROUNDGRABBA LITE 12 PC** 

GROUNDGRABBA LITE 15 PC

GROUNDGRABBA LITE 3 PC

18" 45 CM CARRY-ALL BAG I