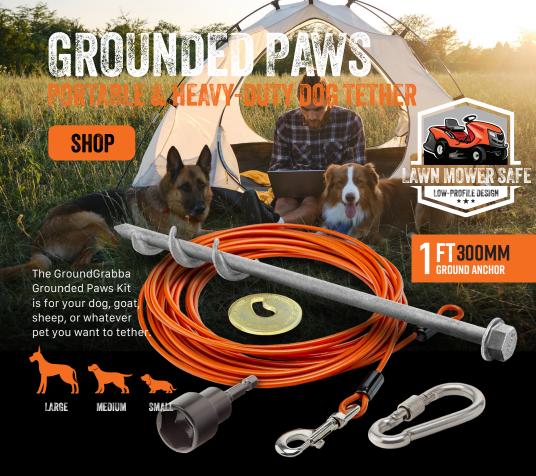

## K-9 TRAINING | FARM | CITY PARK | LARGE YARD

**CAMPSITE** | RV PARKS DOG DAYGARE

DOG TRAINING

LARGE DOG TESTED BUILT STRONG.

5 M | 79 KG MAX

GG-07287 32'FT GROUNDED PAWS 175 LBS MAX

10 M 79 KG MAX

DOG RUN KIT