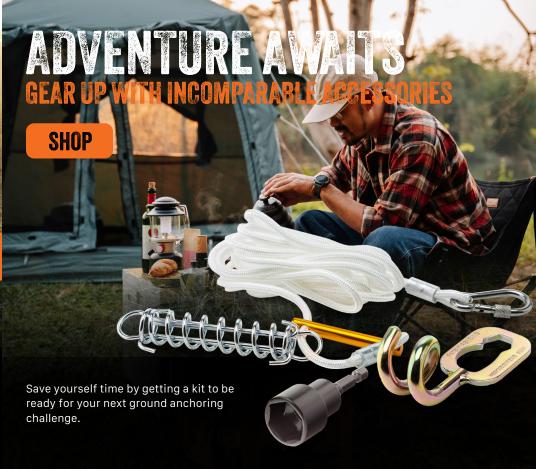

## GROUNDGRABBALITE

Made for loose, soft ground and sand, the GroundGrabba Lite has a built-in hook, meaning there're less parts to go missing in the sand. Also, with a built in ¾" | 19 mm hex head, they have been made to screw into the earth using your cordless drill or you can hand wind them in with or without a wrench.