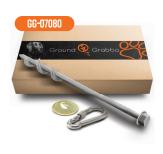

## GROUNDGRABBALITE

Made for loose, soft ground and sand, the GroundGrabba Lite has a built-in hook, meaning there're less parts to go missing in the sand. Also, with a built in ¾" | 19 mm hex head, they have been made to screw into the earth using your cordless drill or you can hand wind them in with or without a wrench.