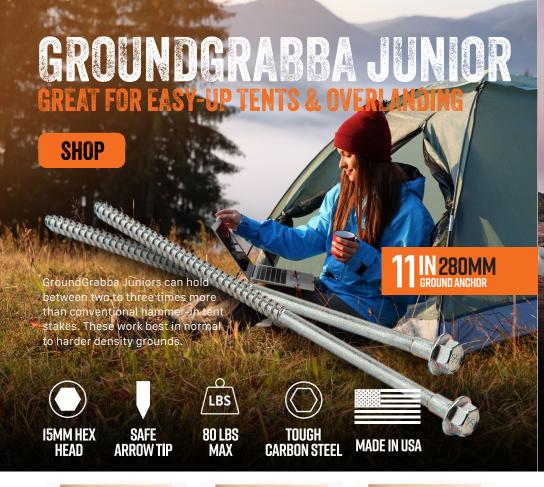

so excited to be able to share our efforts with you and help you gain time back to enjoy the moments you set out to do. GroundGrabba helps customers get the most out of every experience by improving the security and protection of their tents, canopies, and shelters, while reducing the time and energy required to set them up.

**David & Susu** 



## GROUNDGRABBALITE

Made for loose, soft ground and sand, the GroundGrabba Lite has a built-in hook, meaning there're less parts to go missing in the sand. Also, with a built in ¾" | 19 mm hex head, they have been made to screw into the earth using your cordless drill or you can hand wind them in with or without a wrench.











19/32" | 15MM

SHAFT







**GROUNDGRABBA LITE 12 PC** 



GROUNDGRABBA LITE 15 PC







GROUNDGRABBA LITE 3 PC













## K-9 TRAINING | FARM | CITY PARK | LARGE YARD







**CAMPSITE** | RV PARKS DOG DAYGARE

DOG TRAINING

LARGE DOG TESTED BUILT STRONG.



5 M | 79 KG MAX

GG-07287 32'FT GROUNDED PAWS 175 LBS MAX

10 M 79 KG MAX



DOG RUN KIT











18" 45 CM CARRY-ALL BAG I





## **EXPERIENCE GROUNDGRABBA.COM** >

AUSTRALIA | CANADA | USA















**EASY UP** 

**BOATING** 

**BACKYARD** 

LANDSCAPING

TAILGATING

TRAMPOLINE

DIY













**FESTIVALS** 

AVIATION

CONSTRUCTION

ART

RESORTS

**OVERLANDING** 

©2024 GROUNDGRABBA