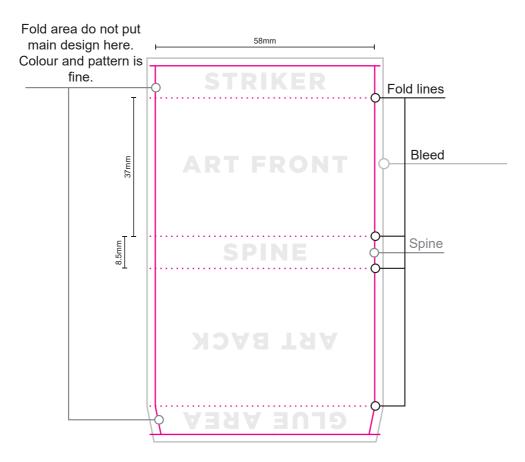

## COCREATIVE DESIGN 'STANDARD' MATCHBOX DIE

## pink die line - Die line won't print

Note: The design wraps the front, back and one side/spine. The other side/spine has the 'striker' paper to light the matches.

This file has layers and is designed for use with Adobe Illustrator. Create art on the 'art' layer. If you need our design services contact production@cocreativedesign.com.au

All images to be embedded, fonts to be outlined. CMYK print. Upload this file when ordering or email over after with your order number.

For orders over 2000+ units only:

All areas within the pink die can be printed (including behind the striker paper).